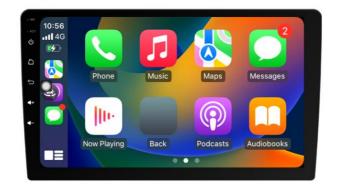

| Carplay/Auto             | CarPlay+Android Auto<br>(Wired+Wireless) | CarPlay+Android Auto<br>(Wired+Wireless) |
|--------------------------|------------------------------------------|------------------------------------------|
| BT module                | 5.0                                      | 5.0                                      |
| Fullav output            | USB plug-in                              | USB plug-in                              |
| DSP                      | have                                     | have                                     |
| RDS                      | have                                     | have                                     |
| HDMI                     | built-in                                 | built-in                                 |
| 360<br>panoramic<br>view | Optional                                 | Optional                                 |

# Carplay Android auto