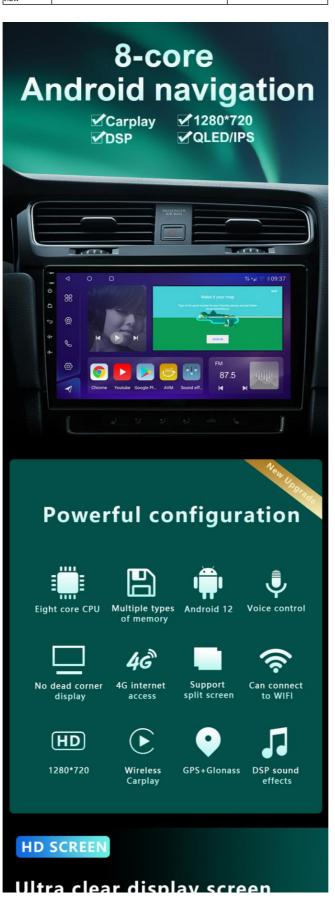

## **Product Specification**

. Bluetooth: Yes • CPU: Quad-core • FM Transmitter: Operating System: Android12

Product Type: Car Mounted Navigator RAM: 4GB/6GB/8GB

 Screen Size: 9/10

Storage: 64GB/128GB/256

Yes Touchscreen: Wi-Fi+4g: Resolution: 2000\*1200

Language: English, French, German, Italian, Spanish,

Car Charger, USB Cable, Etc. Accessories:

Map: Google Maps

48 segment EQ regulation

### **Product Description**

GPS in car navigation Android Navigation Integrated MachineCar central control large screen navigation integrated machin

| Model     | G3986                          | G3987                                  |
|-----------|--------------------------------|----------------------------------------|
| Internet  | 4G+WIFI                        | 4G+WIFI                                |
| CPU       |                                | 8 cores 2.4GHZ(ARM<br>KryoTM 260)      |
| GPU       |                                | 64bit Qualcomm AdrenoTm<br>610 @ 950 M |
| Reception | Radio:7708                     | Radio:7708                             |
| os        | Android12                      | Android12                              |
| RAM/ROM   | N±6/GB/6±128GB/8±128GB/8±256GB | 4+64GB/6+128GB/8+128G<br>B/8+256GB     |
| Screen    | 2000*1200                      | 1280*720                               |

| Carplay/Auto             | CarPlay+Android Auto<br>(Wired+Wireless) | CarPlay+Android Auto<br>(Wired+Wireless) |
|--------------------------|------------------------------------------|------------------------------------------|
| BT module                | 5.0                                      | 5.0                                      |
| Fullav output            | USB plug-in                              | USB plug-in                              |
| DSP                      | have                                     | have                                     |
| RDS                      | have                                     | have                                     |
| HDMI                     | built-in                                 | built-in                                 |
| 360<br>panoramic<br>view | Optional                                 | Optional                                 |