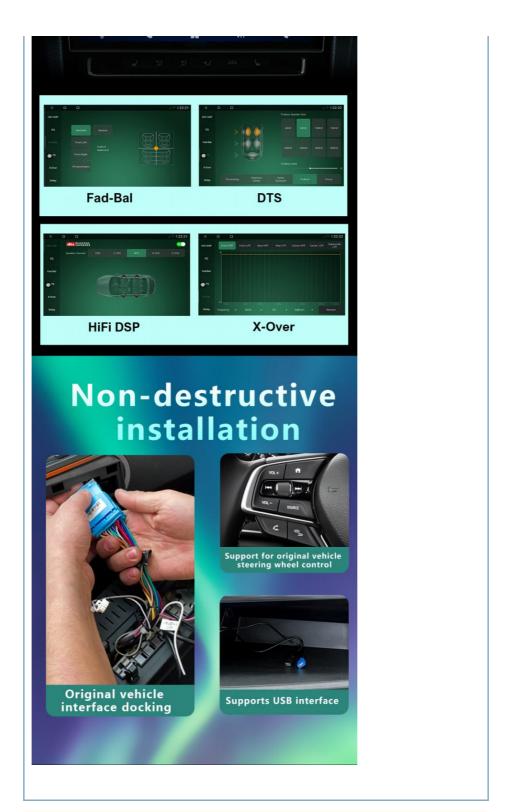

### **Product Description**

GPS in car navigation Android Navigation Integrated MachineCar central control large screen navigation integrated machin

| Model     | G3986                          | G3987                                  |
|-----------|--------------------------------|----------------------------------------|
| Internet  | 4G+WIFI                        | 4G+WIFI                                |
| CPU       |                                | 8 cores 2.4GHZ(ARM<br>KryoTM 260)      |
| GPU       |                                | 64bit Qualcomm AdrenoTm<br>610 @ 950 M |
| Reception | Radio:7708                     | Radio:7708                             |
| os        | Android12                      | Android12                              |
| RAM/ROM   | N±6/GB/6±128GB/8±128GB/8±256GB | 4+64GB/6+128GB/8+128G<br>B/8+256GB     |
| Screen    | 2000*1200                      | 1280*720                               |

| Carplay/Auto             | CarPlay+Android Auto<br>(Wired+Wireless) | CarPlay+Android Auto<br>(Wired+Wireless) |
|--------------------------|------------------------------------------|------------------------------------------|
| BT module                | 5.0                                      | 5.0                                      |
| Fullav output            | USB plug-in                              | USB plug-in                              |
| DSP                      | have                                     | have                                     |
| RDS                      | have                                     | have                                     |
| HDMI                     | built-in                                 | built-in                                 |
| 360<br>panoramic<br>view | Optional                                 | Optional                                 |