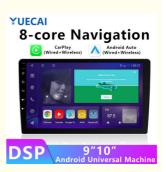

## Android Automotive Gps Navigation Large Screen Car Navigation Integrated Machine

## **Product Specification**

. Bluetooth: Yes • CPU: Quad-core • FM Transmitter: Operating System: Android12

Product Type: Car Mounted Navigator RAM: 4GB/6GB/8GB

 Screen Size: 9/10

Storage: 64GB/128GB/256

Yes Touchscreen: Wi-Fi+4g: Resolution: 2000\*1200

Language: English, French, German, Italian, Spanish,

Car Charger, USB Cable, Etc. Accessories:

Map: Google Maps

48 segment EQ regulation