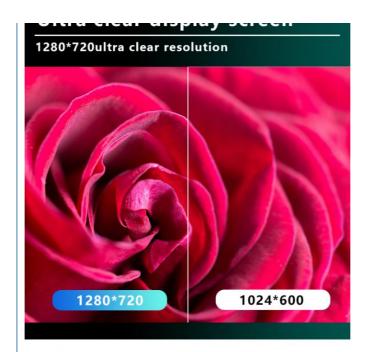

Yes Touchscreen: Wi-Fi+4g: Resolution: 2000\*1200

Language: English, French, German, Italian, Spanish,

Car Charger, USB Cable, Etc. Accessories:

Map: Google Maps

48 segment EQ regulation

### **Product Description**

GPS in car navigation Android Navigation Integrated MachineCar central control large screen navigation integrated machin

| Model     | G3986                          | G3987                                  |
|-----------|--------------------------------|----------------------------------------|
| Internet  | 4G+WIFI                        | 4G+WIFI                                |
| CPU       |                                | 8 cores 2.4GHZ(ARM<br>KryoTM 260)      |
| GPU       |                                | 64bit Qualcomm AdrenoTm<br>610 @ 950 M |
| Reception | Radio:7708                     | Radio:7708                             |
| os        | Android12                      | Android12                              |
| RAM/ROM   | N±6/GB/6±128GB/8±128GB/8±256GB | 4+64GB/6+128GB/8+128G<br>B/8+256GB     |
| Screen    | 2000*1200                      | 1280*720                               |