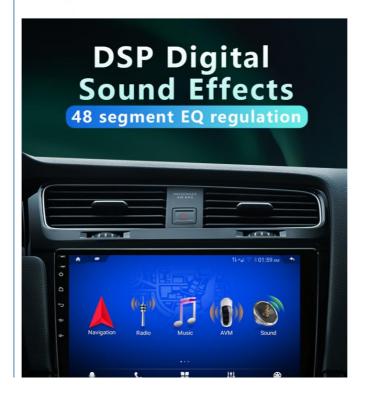

Yes Touchscreen: Wi-Fi+4g: Resolution: 2000\*1200

Language: English, French, German, Italian, Spanish,

Car Charger, USB Cable, Etc. Accessories:

Map: Google Maps

48 segment EQ regulation

| Carplay/Auto             | CarPlay+Android Auto<br>(Wired+Wireless) | CarPlay+Android Auto<br>(Wired+Wireless) |
|--------------------------|------------------------------------------|------------------------------------------|
| BT module                | 5.0                                      | 5.0                                      |
| Fullav output            | USB plug-in                              | USB plug-in                              |
| DSP                      | have                                     | have                                     |
| RDS                      | have                                     | have                                     |
| HDMI                     | built-in                                 | built-in                                 |
| 360<br>panoramic<br>view | Optional                                 | Optional                                 |