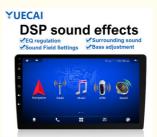

Yes Touchscreen: Wi-Fi+4g: Resolution: 2000\*1200

Language: English, French, German, Italian, Spanish,

Car Charger, USB Cable, Etc. Accessories:

Map: Google Maps

48 segment EQ regulation