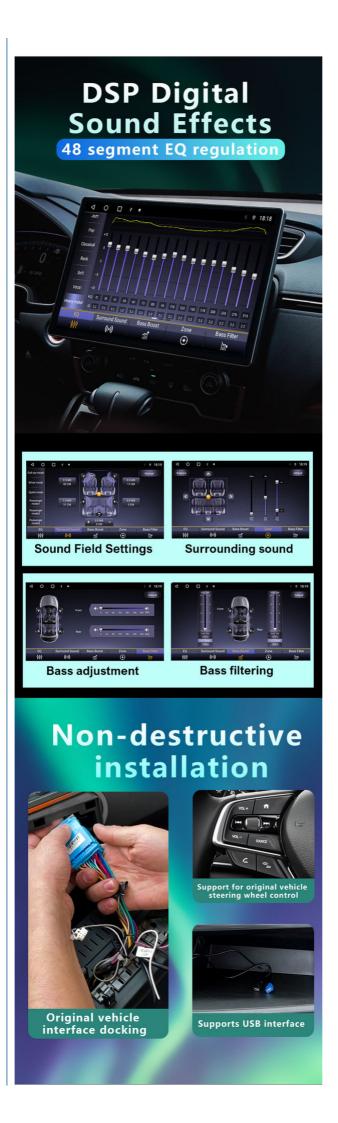

Cortex A55

• OS: Android 10 • Power Supply: DC 12V

• RAM: 3GB/4GB/6GB/8GB • ROM: 32GB/64GB/128GB Resolution: 1920\*1200

48 segment EQ regulation

Steering wheel controlYou can use the existing steering wheel control buttons to control the car radio without the need for additional steering wheel controller adapters. For cars without steering wheel audio control, it is strongly recommended to use the included wireless IR remote control for easy operation.