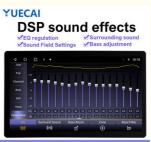

Cortex A55

• OS: Android 10 • Power Supply: DC 12V

• RAM: 3GB/4GB/6GB/8GB • ROM: 32GB/64GB/128GB Resolution: 1920\*1200

48 segment EQ regulation