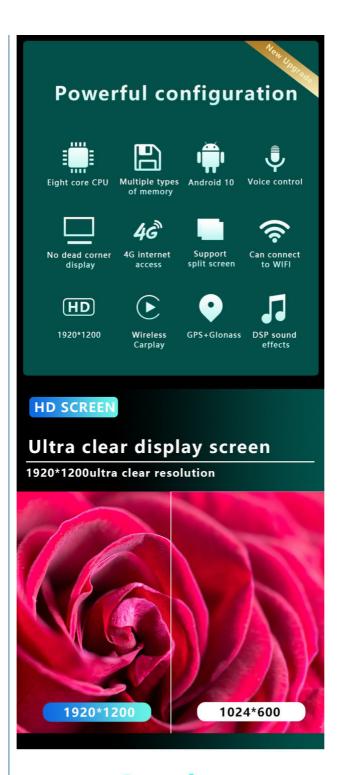

### **Product Specification**

. Bluetooth: Yes • FM Transmitter: Yes • Map Updates: Yes Multi-language Support: Screen Size: 12 9" Yes Touch Screen: Voice Navigation: Yes Wi-Fi+4G:

• CPU: 8 Cores 1.8GHZ ARM Cortex A75 ARM

Cortex A55

• OS: Android 10 • Power Supply: DC 12V

• RAM: 3GB/4GB/6GB/8GB • ROM: 32GB/64GB/128GB Resolution: 1920\*1200

48 segment EQ regulation