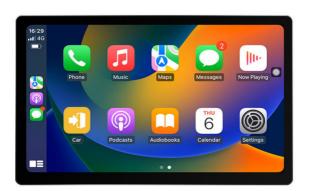

the 7/9/10 inch HD touchscreen monitor, you can enjoy your favorite movies or music from your devices with the Aux input/USB port/micro SD, supporting audio format: MP3/WMA/AVI/MKV/MP4/WMV/RMVB/MPEG and video  $format: RM/RMVB/DVD(VOB)/VCD(DAT)/MP1/MP2/DIVX/XVID/MP4/H263/H264/FLV/3GP/SWF/AVI/ASF/MJPEG \ etc. \ This$ double din stereo is not a CD/DVD Player

100% standard mounting size perfectly match your cars, please double check the dash size before ordering.

### Car audio receiver

The Car Audio Receiver with stable FM RDS radio receiver. FM Frequency Range:87.5-108MHz. FM radio with high-quality stereo, which can search channels in full-automatic ways, semiautomatic way and acurate adjustment way (RDS is optional according to different configurations





# Carplay Android auto









# \*UECAI Shenzhen Yuecai Automotive Parts Co., Ltd

(S) 13556826760 (2) 13113602041@163.com (2) carsheadunit.com

Second Floor, Building 1, Zone C, Nantou industrial Zone, Dongfang Community, Songgang Street, Bao 'an District. Shenzhen