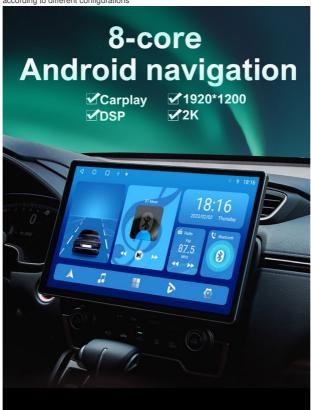

### **Product Specification**

. Bluetooth: Yes • FM Transmitter: Yes • Map Updates: Yes Multi-language Support: Screen Size: 12 9" Yes Touch Screen: Voice Navigation: Yes Wi-Fi+4G:

• CPU: 8 Cores 1.8GHZ ARM Cortex A75 ARM

Cortex A55

• OS: Android 10 • Power Supply: DC 12V

• RAM: 3GB/4GB/6GB/8GB • ROM: 32GB/64GB/128GB Resolution: 1920\*1200

48 segment EQ regulation