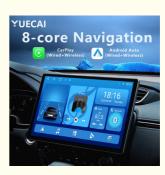

### **Product Specification**

. Bluetooth: Yes • FM Transmitter: Yes • Map Updates: Yes Multi-language Support: Screen Size: 12 9" Yes Touch Screen: Voice Navigation: Yes Wi-Fi+4G:

• CPU: 8 Cores 1.8GHZ ARM Cortex A75 ARM

# Carplay Android auto