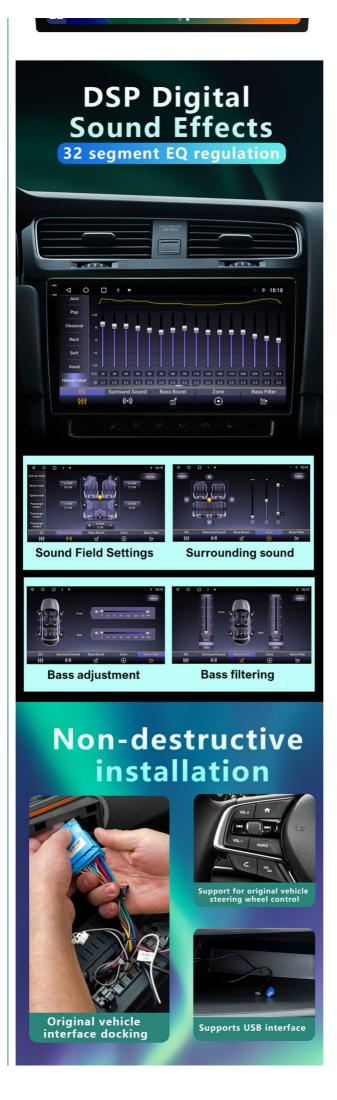

Video: Video Playback

MP3/WMA/WAV/OGG/FLAC/APE Audio Format: 8 Cores 1.8GHZ ARM Cortex A75 ARM • CPU:

48 segment EQ regulation

#### eatures

- 1.support external microphone
- 2. capacitive touch high resolution screen
- 3. support FM radio Split Screen
- 4. upgrade hardware for machine body
- 5. 32 bands music play function
- 6. latest face design of 2 din car radio
- 7. wireless connection
- 8. multicolor selection for button
- 9.fast turn on speed compare with other car radios 10. Unique UI interface design

Steering wheel control You can use the existing steering wheel control buttons to control the car radio without the need for additional steering wheel controller adapters. For cars without steering wheel audio control, it is strongly recommended to use the included wireless IR remote control for easy operation.