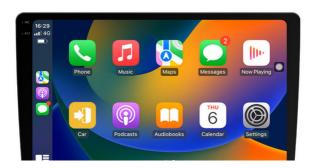

# **Carplay Android auto**

# Product function:

The mirror link for IOS and Android dual tone car stereo is widely compatible with iPhone XR, iPhone 8Plus, and Android 10 or earlier versions. With the original data cable, navigation, calls, music and video can be displayed on compatible vehicles.