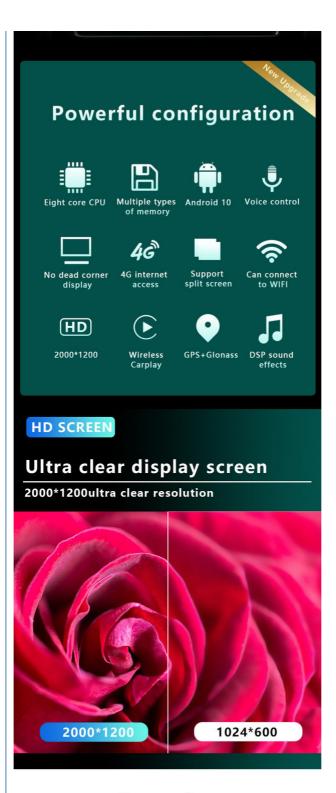

#### **Product Specification**

Bluetooth Connection . Bluetooth:

Yes • GPS: Yes

Product Type: Car Mounted Navigator

Screen Size: 9/10 Smartphone Link: Yes Voice Control: Yes WiFi+4G: Yes

Compatible With Apps App: Display: High Resolution Display Memory: Large Memory Capacity

Video: Video Playback

MP3/WMA/WAV/OGG/FLAC/APE Audio Format: 8 Cores 1.8GHZ ARM Cortex A75 ARM • CPU:

48 segment EQ regulation

| Screen                   | 2000*1200   | 2000*1200                                |
|--------------------------|-------------|------------------------------------------|
| Carplay/Auto             |             | CarPlay+Android Auto<br>(Wired+Wireless) |
| BT module                | 5.0         | 5.0                                      |
| Fullav output            | USB plug-in | USB plug-in                              |
| DSP                      | have        | have                                     |
| RDS                      | have        | have                                     |
| 360<br>panoramic<br>view | Optional    | Optional                                 |