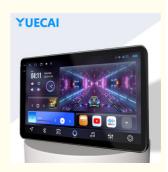

#### Product Description

9/10 "high-definition Bluetooth audio GPS car navigation CarPlay Integrated vehicle navigation system Android large

# Specification:

9" /10"Stereo Car Radio Android Stereo Android Auto Carplay Universal With BT GPS Video

| Model     | TS10                                          | TS18                                                 |
|-----------|-----------------------------------------------|------------------------------------------------------|
| Internet  | 4G+WIFI                                       | 4G+WIFI                                              |
|           | 8 cores 1.8GHZ(ARM Cortex A75 ARM Cortex A55) | 8 cores 1.6GHz(CortexTM<br>A55)                      |
|           | Frequency reachable                           | PowerVRFentale<br>GE8322<br>Frequencyreachable550MHz |
| Reception | Radio:7708                                    | Radio:7708                                           |
| os        | Android10.0                                   | Android10.0                                          |

With the 7/9/10 inch HD touchscreen monitor, you can enjoy your favorite movies or music from your devices with the Aux input/USB port/micro SD, supporting audio format: MP3/WMA/AVI/MKV/MP4/WMV/RMVB/MPEG and video format:RM/RMVB/DVD(VOB)/VCD(DAT)/MP1/MP2/DIVX/XVID/MP4/H263/H264/FLV/3GP/SWF/AVI/ASF/MJPEG etc. This double din stereo is not a CD/DVD Player