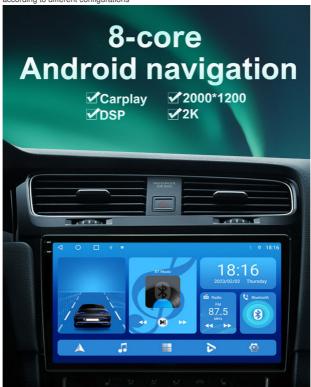

#### **Product Specification**

Bluetooth Connection . Bluetooth:

Yes • GPS: Yes

Product Type: Car Mounted Navigator

Screen Size: 9/10 Smartphone Link: Yes Voice Control: Yes WiFi+4G: Yes

Compatible With Apps App: Display: High Resolution Display Memory: Large Memory Capacity

Video: Video Playback

MP3/WMA/WAV/OGG/FLAC/APE Audio Format: 8 Cores 1.8GHZ ARM Cortex A75 ARM • CPU:

48 segment EQ regulation

#### Product Description

9/10 "high-definition Bluetooth audio GPS car navigation CarPlay Integrated vehicle navigation system Android large

# Specification:

9" /10"Stereo Car Radio Android Stereo Android Auto Carplay Universal With BT GPS Video

| Model     | TS10                                          | TS18                                                 |
|-----------|-----------------------------------------------|------------------------------------------------------|
| Internet  | 4G+WIFI                                       | 4G+WIFI                                              |
|           | 8 cores 1.8GHZ(ARM Cortex A75 ARM Cortex A55) | 8 cores 1.6GHz(CortexTM<br>A55)                      |
|           | Frequency reachable                           | PowerVRFentale<br>GE8322<br>Frequencyreachable550MHz |
| Reception | Radio:7708                                    | Radio:7708                                           |
| os        | Android10.0                                   | Android10.0                                          |

| Screen                   | 2000*1200   | 2000*1200                                |
|--------------------------|-------------|------------------------------------------|
| Carplay/Auto             |             | CarPlay+Android Auto<br>(Wired+Wireless) |
| BT module                | 5.0         | 5.0                                      |
| Fullav output            | USB plug-in | USB plug-in                              |
| DSP                      | have        | have                                     |
| RDS                      | have        | have                                     |
| 360<br>panoramic<br>view | Optional    | Optional                                 |