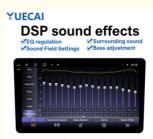

Video: Video Playback

MP3/WMA/WAV/OGG/FLAC/APE Audio Format: 8 Cores 1.8GHZ ARM Cortex A75 ARM • CPU:

48 segment EQ regulation

| Screen                   | 2000*1200   | 2000*1200                                |
|--------------------------|-------------|------------------------------------------|
| Carplay/Auto             |             | CarPlay+Android Auto<br>(Wired+Wireless) |
| BT module                | 5.0         | 5.0                                      |
| Fullav output            | USB plug-in | USB plug-in                              |
| DSP                      | have        | have                                     |
| RDS                      | have        | have                                     |
| 360<br>panoramic<br>view | Optional    | Optional                                 |