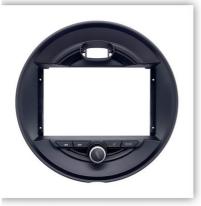

#### **Product Specification**

• Car Fitment:

Car Radio Frame · Application: • Place Of Origin: Guangdong, China

• Product Size:

Packing: Carton/bubble Bag

Function: GPS, Stereo, HANDSFREE, Amplifier, DSP,

CarPlay, Android Auto, Built-in Microphone,

9 Inch BMW Android Head Unit With GPS Stereo Handsfree Amplifier DSP CarPlay

Hi-Res Audio

Stereo BMW Android Head Unit. Highlight: GPS BMW Android Head Unit