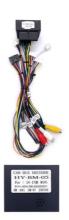

#### **Product Specification**

• Car Fitment:

Car Radio Frame · Application: • Place Of Origin: Guangdong, China

• Product Size:

Packing: Carton/bubble Bag

Function: GPS, Stereo, HANDSFREE, Amplifier, DSP,

CarPlay, Android Auto, Built-in Microphone,

9 Inch BMW Android Head Unit With GPS Stereo Handsfree Amplifier DSP CarPlay

Hi-Res Audio

Stereo BMW Android Head Unit. Highlight: GPS BMW Android Head Unit