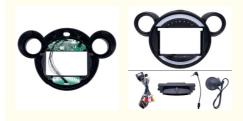

Our Product Introduction

₫

more products please visit us on carsheadunit.com





#### 2560\*720 BMW Android Head Unit 9 Inch Dashboard **Placement**

#### Basic Information

• Brand Name: • Minimum Order Quantity: 1+ • Price: US\$ Packaging Details: Kraftbox

5-10 working days Delivery Time: Payment Terms: L/C, T/T, Western Union, MoneyGram

Supply Ability: 5000

#### For

2011-2014 BMW MINI (9inch)



#### **Product Specification**

• Product Size: • Placement: Dashboard • Application: Car Radio Frame OS: Android Carton/bubble Bag Packing: Highlight: BMW Android Head Unit 9 Inch. 2560\*720 BMW Android Head Unit



#### More Images



#### **Product Description**

### -actory Lour:

Shenzhen Yuecai Electronics Co., LTD., founded in 2016,is aprofessional research and development, design,production. sales and service as one of the vehicle navigation

The company's products include Android large screen series.12.3 inch suspension vertical screen series,BBA keep theoriginal car CD screen change series, Mazda and other keepthe original car CD screen change series.

The company is committed to differentiation, middle and highend product research and development and production, thecompany has a professional R & D team and strict qualitycontrol system to survive by quality, innovation anddevelopment, continuous innovation, across the growth!

## **YUECAI**

# For 2011-2014 BMW mini (9inch)





#### \*UECAI Shenzhen Yuecai Au