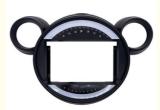

#### 2560\*720 BMW Android Head Unit 9 Inch Dashboard **Placement**

#### For

2011-2014 BMW MINI (9inch)

# For 2011-2014 BMW mini (9inch)