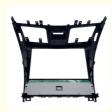

eo 10 Inch For 2001-

#### **Basic Information**

Our Product Introduction

₫

more products please visit us on carsheadunit.com

 Brand Name: • Minimum Order Quantity: 1+ • Price: US\$ Packaging Details: Kraftbox

• Delivery Time: 5-10 working days L/C, T/T, Western Union, MoneyGram Payment Terms:

Supply Ability: 5000

## For

2001-2005 Lexus LS460 (10inch)



#### **Product Specification**

• Car Fitment: Lexus Plastic Frame Product Name: • Place Of Origin: Guangdong, China

GPS, Stereo, HANDSFREE, Amplifier, DSP, CarPlay, Android Auto, Built-in Microphone, Function:

Hi-Res Audio

Application: Car Radio Frame Applicable Models: Car Android

Highlight: LS460 Lexus Android Head Unit. Lexus Android Head Unit Car Stereo,

Lexus Car Stereo 10 Inch

## Loading rendering



#### More Images







#### Product Description

For 2001-2005 Lexus LS460 (10inch)



Q1: Can we get the free sample?

A: Sorry, generally we would not provide the free sample. If the customer confirm thespecification and price, they can order the sample firstly for the testing and evaluation.

Q2: What is the lead time?

A: Sample order: 1 - 2 working days Mass order: Usually 3-5 days. It also depends on the orderquantity and your specific requirements.

Q3: Do you offer guarantee for the products?

Q4: Do you test all your goods before delivery?

A: Yes, we have 100% test before delivery.

Q5: How do you ensure the product is the modell want? A: According to the production year of the customer's vehicle and the picture of the CD panel, thecompany determines the product suitable for the customer's vehicl