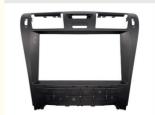

# LS460 Lexus Android Head Unit Car Stereo 10 Inch For 2001-

#### **Basic Information**

Our Product Introduction

₫

more products please visit us on carsheadunit.com

 Brand Name: • Minimum Order Quantity: 1+ • Price: US\$ Packaging Details: Kraftbox

• Delivery Time: 5-10 working days L/C, T/T, Western Union, MoneyGram Payment Terms:

Supply Ability: 5000

## For

2001-2005 Lexus LS460 (10inch)



#### **Product Specification**

• Car Fitment: Lexus Plastic Frame Product Name: • Place Of Origin: Guangdong, China

GPS, Stereo, HANDSFREE, Amplifier, DSP, CarPlay, Android Auto, Built-in Microphone, Function:

Hi-Res Audio

Application: Car Radio Frame Applicable Models: Car Android

Highlight: LS460 Lexus Android Head Unit. Lexus Android Head Unit Car Stereo,

Lexus Car Stereo 10 Inch

## Loading rendering



#### More Images







#### Product Description

For 2001-2005 Lexus LS460 (10inch)



Q1: Can we get the free sample?

A: Sorry, generally we would not provide the free sample. If the customer confirm thespecification and price, they can order the sample firstly for the testing and evaluation.

Q2: What is the lead time?

A: Sample order: 1 - 2 working days Mass order: Usually