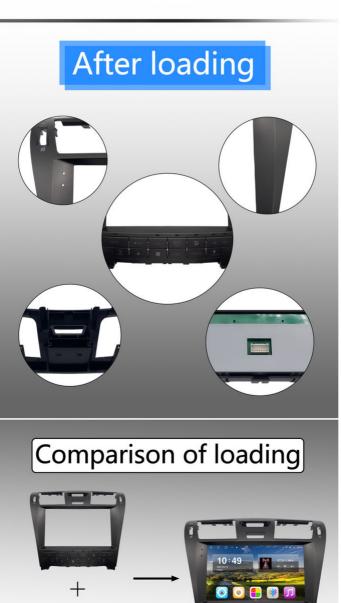

er: Usually 3-5 days. It also depends on the orderquantity and your specific requirements.

Q3: Do you offer guarantee for the products?

Q4: Do you test all your goods before delivery?

A: Yes, we have 100% test before delivery.

Q5: How do you ensure the product is the modell want? A: According to the production year of the customer's vehicle and the picture of the CD panel, thecompany determines the product suitable for the customer's vehicle model.

Q6: How do you make our business long term and good relationship?

A:1. We will ensure the interests of our customers with good quality and competitive price:2. We treat every customer as a friend and sincerely do business with everyone and make friends.no matter where they are from.

# **YUECAI**

# For 2001-2005 Lexus LS460 (10inch)







### \*UECAI Shenzhen Yuecai Automotive Parts Co., Ltd

(S) 13556826760 S 13113602041@163.com (E) carsheadunit.com

Second Floor, Building 1, Zone C, Nantou industrial Zone,Dongfang Community, Songgang Street, Bao 'an District.Shenzhen