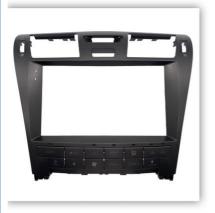

## For

2001-2005 Lexus LS460 (10inch)

#### **Product Specification**

• Car Fitment: Lexus Plastic Frame Product Name: • Place Of Origin: Guangdong, China

GPS, Stereo, HANDSFREE, Amplifier, DSP, CarPlay, Android Auto, Built-in Microphone, Function:

Hi-Res Audio

Application: Car Radio Frame Applicable Models: Car Android

Highlight: LS460 Lexus Android Head Unit. Lexus Android Head Unit Car Stereo,

Lexus Car Stereo 10 Inch