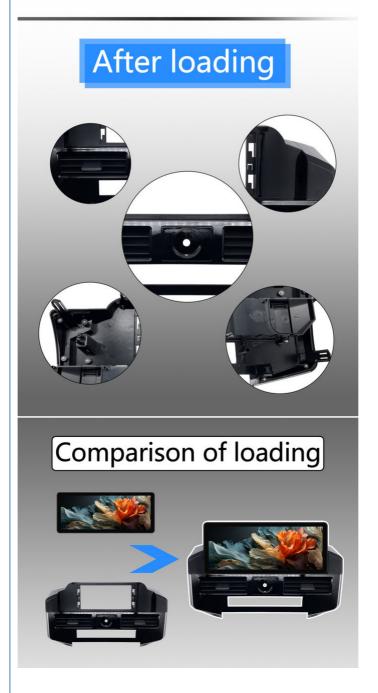

12.3 Inch Android Head Unit For Toyota LAND CRUISER Built In GPS

Basic Information

• Delivery Time: 5-10 working days

• Payment Terms: L/C, T/T, Western Union, MoneyGram

• Supply Ability: 5000

# For

2007-2022 TOYOTA LAND CRUISER (12.3inch)



## Product Specification

Navigation: Built-in GPS Navigation System

• Connectivity: Bluetooth, Wi-Fi, GPS

Operating System: Android

Multimedia Support: Supports Various Audio And Video Formats

Highlight: 12.3 inch Head Unit For Toyota,
Android Head Unit For Toyota

# Loading rendering



#### More Images





### Product Description

For 2007-2022 TOYOTA LAND CRUISER (12.3inch)

Our Product Introduction

# **YUECAI**

For

2007-2022 TOYOTA LAND CRUISER (12.3inch)





# \*UECAI Shenzhen Yuecai Automotive Parts Co., Ltd

(S) 13556826760 S 13113602041@163.com (E) carsheadunit.com

Second Floor, Building 1, Zone C, Nantou industrial Zone,Dongfang Community, Songgang Street, Bao 'an District.Shenzhen