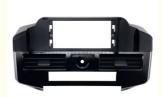

# For

2007-2022 TOYOTA LAND CRUISER (12.3inch)

# **YUECAI**

For

2007-2022 TOYOTA LAND CRUISER (12.3inch)