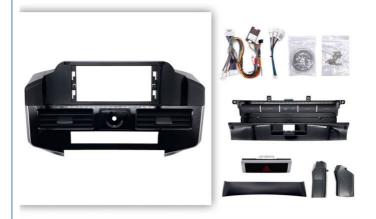

12.3 Inch Android Head Unit For Toyota LAND CRUISER Built In GPS

Basic Information

• Delivery Time: 5-10 working days

• Payment Terms: L/C, T/T, Western Union, MoneyGram

• Supply Ability: 5000

# For

2007-2022 TOYOTA LAND CRUISER (12.3inch)



## Product Specification

Navigation: Built-in GPS Navigation System

• Connectivity: Bluetooth, Wi-Fi, GPS

Operating System: Android

Multimedia Support: Supports Various Audio And Video Formats

Highlight: 12.3 inch Head Unit For Toyota,
Android Head Unit For Toyota

# Loading rendering



#### More Images





### Product Description

For 2007-2022 TOYOTA LAND CRUISER (12.3inch)

Our Product Introduction

# **YUECAI**

For

2007-2022 TOYOTA LAND CRUISER (12.3inch)





# \*UECAI Shenzhen Yuecai Automotive Parts Co., Ltd

(S) 13556826760 S 13113602041@163.com (E) carsheadunit.com

Second Floor, Building 1, Zone C, Nantou industrial Zone,Dongfang Community, Songgang Street, Bao 'an District.Shenzhen