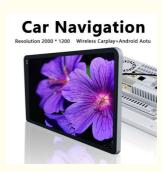

### **Product Specification**

• Type: Car Mounted Navigator

• Bluetooth: Yes

• GPU: 4 Cores 1.3GHz (ARM Cortex TM A7)

4.0

• OS: Android8.1 MP3, WMA, Etc. Audio Format: JPG, BMP, Etc. Picture Format:

Radio: FM/AM Screen Resolution: 1280\*720 Screen Size: 9/10 Inch • RAM: 2G • ROM: 32G Rear View Camera: Yes • 360 Panoramic View: YES

#### **Product Description**

10"/9" inch Android Universal CarPlay Car MP5 Car Navigation Integrated MachineIntelligent Navigator GPS large

| Model     | 812                               | 813                               |
|-----------|-----------------------------------|-----------------------------------|
| Internet  | WIFI                              | WIFI                              |
| CPU       | 4 cores 1.3GHz (ARM Cortex TM A7) | 4 cores 1.3GHz (ARM Cortex TM A7) |
| GPU       | T820, up to 600MHz GPU            | T820, up to 600MHz GPU            |
| Reception | Radio:8035                        | Radio:8035                        |
| os        | Android8.1                        | Android8.1                        |
| RAM/ROM   | 1+32GB                            | 1.5+32GB                          |
| Screen    | 1280*720                          | 1280*720                          |

With the 7/9/10 inch HD touchscreen monitor, you can enjoy your favorite movies or music from your devices with the Aux input/USB port/micro SD, supporting audio format: MP3/WMA/AVI/MKV/MP4/WMV/RMVB/MPEG and video format:RM/RMVB/DVD(VOB)/VCD(DAT)/MP1/MP2/DIVX/XVID/MP4/H263/H264/FLV/3GP/SWF/AVI/ASF/MJPEG etc. This double din stereo is not a CD/DVD Player