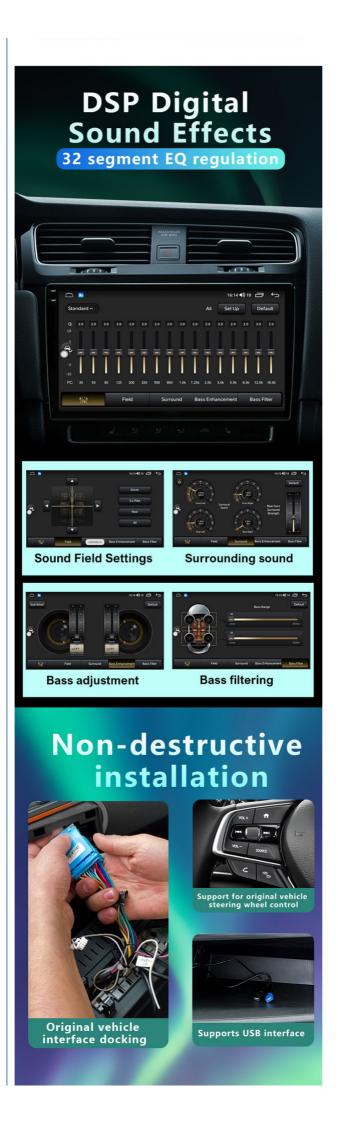

| Carplay/Aut<br>0         | NO       | Optional |
|--------------------------|----------|----------|
| BT module                | 4.0      | 4.0      |
| Fullav<br>output         | NO       | NO       |
| DSP                      | have     | have     |
| RDS                      | NO       | NO       |
| 360<br>panoramic<br>view | Optional | Optional |

Steering wheel controlYou can use the existing steering wheel control buttons to control the car radio without the need for additional steering wheel controller adapters. For cars without steering wheel audio control, it is strongly recommended to use the included wireless IR remote control for easy operation.