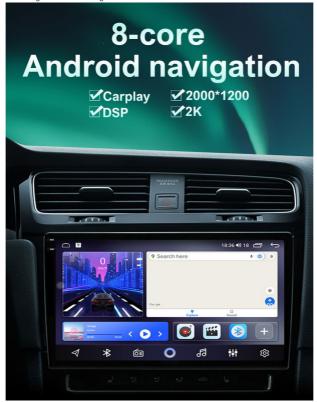

### **Product Specification**

• Type: Car Mounted Navigator

• Bluetooth: Yes

• GPU: 4 Cores 1.3GHz (ARM Cortex TM A7)

4.0

• OS: Android8.1 MP3, WMA, Etc. Audio Format: JPG, BMP, Etc. Picture Format:

Radio: FM/AM Screen Resolution: 1280\*720 Screen Size: 9/10 Inch • RAM: 2G • ROM: 32G Rear View Camera: Yes • 360 Panoramic View: YES

Highlight: Android Car MP5 Navigator.

# Carplay Android auto