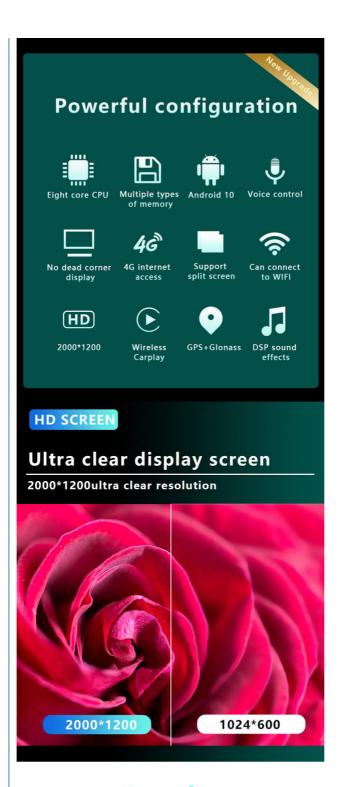

### **Product Specification**

• Type: Car Mounted Navigator

• Bluetooth: Yes

• GPU: 4 Cores 1.3GHz (ARM Cortex TM A7)

4.0

• OS: Android8.1 MP3, WMA, Etc. Audio Format: JPG, BMP, Etc. Picture Format:

Radio: FM/AM Screen Resolution: 1280\*720 Screen Size: 9/10 Inch • RAM: 2G • ROM: 32G Rear View Camera: Yes • 360 Panoramic View: YES

#### **Product Description**

10"/9" inch Android Universal CarPlay Car MP5 Car Navigation Integrated MachineIntelligent Navigator GPS large

| Model     | 812                               | 813                               |
|-----------|-----------------------------------|-----------------------------------|
| Internet  | WIFI                              | WIFI                              |
| CPU       | 4 cores 1.3GHz (ARM Cortex TM A7) | 4 cores 1.3GHz (ARM Cortex TM A7) |
| GPU       | T820, up to 600MHz GPU            | T820, up to 600MHz GPU            |
| Reception | Radio:8035                        | Radio:8035                        |
| os        | Android8.1                        | Android8.1                        |
| RAM/ROM   | 1+32GB                            | 1.5+32GB                          |
| Screen    | 1280*720                          | 1280*720                          |