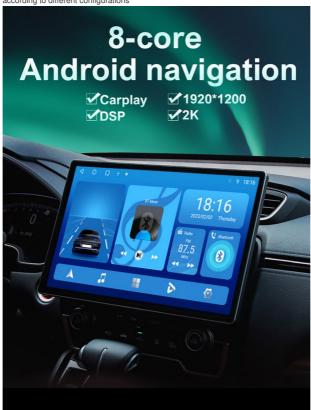

### **Product Specification**

 Audio Format: MP3, WMA, WAV, Etc.

• CPU: 8 Cores 1.6GHz(CortexTM A55)

 Bluetooth: Yes DVD Player: Yes FM Transmitter: Yes · GPS:

 OSD Language: English, Chinese, Russian, Spanish, Etc.

 Picture Format: JPG, BMP, PNG, Etc.

Yes Rear View Camera: SD Card Slot: Yes Screen Resolution: 2000\*1200 Screen Size: 9/10inch Android10.0 OS: YES Carplay/Auto: • DSP: YES

## Specification:

9" /10"Stereo Car Radio Android Stereo Android Auto Carplay Universal With BT GPS Video

| Model     | TS10                                          | TS18                                                 |
|-----------|-----------------------------------------------|------------------------------------------------------|
| Internet  | 4G+WIFI                                       | 4G+WIFI                                              |
| CPU       | 8 cores 1.8GHZ(ARM Cortex A75 ARM Cortex A55) | 8 cores 1.6GHz(CortexTM<br>A55)                      |
| GPU       | MaliG523EE<br>Frequency reachable<br>614.4MHz | PowerVRFentale<br>GE8322<br>Frequencyreachable550MHz |
| Reception | Radio:7708                                    | Radio:7708                                           |
| os        | Android10.0                                   | Android10.0                                          |
| Screen    | 1280*720                                      | 1280*720                                             |

| Carplay/Auto             |             | CarPlay+Android Auto<br>(Wired+Wireless) |
|--------------------------|-------------|------------------------------------------|
| BT module                | 5.0         | 5.0                                      |
| Fullav output            | USB plug-in | USB plug-in                              |
| DSP                      | have        | have                                     |
| RDS                      | have        | have                                     |
| 360<br>panoramic<br>view | Optional    | Optional                                 |