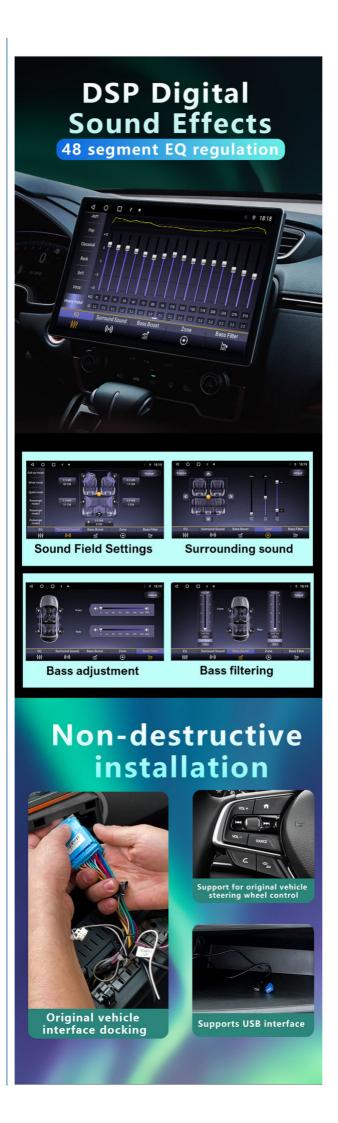

Steering wheel controlYou can use the existing steering wheel control buttons to control the car radio without the need for additional steering wheel controller adapters. For cars without steering wheel audio control, it is strongly recommended to use the included wireless IR remote control for easy operation.