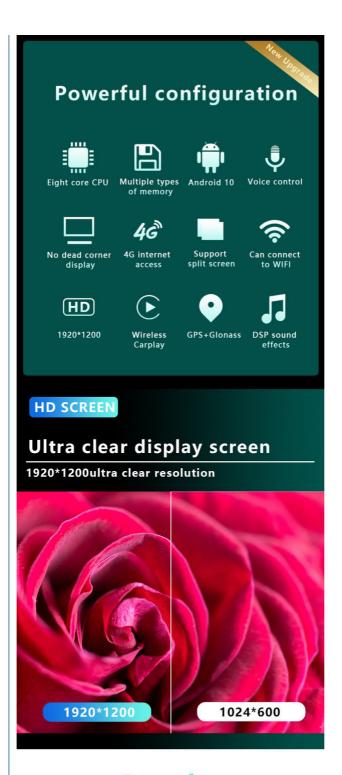

### **Product Specification**

 Audio Format: MP3, WMA, WAV, Etc.

• CPU: 8 Cores 1.6GHz(CortexTM A55)

 Bluetooth: Yes DVD Player: Yes FM Transmitter: Yes · GPS:

 OSD Language: English, Chinese, Russian, Spanish, Etc.

 Picture Format: JPG, BMP, PNG, Etc.

Yes Rear View Camera: SD Card Slot: Yes Screen Resolution: 2000\*1200 Screen Size: 9/10inch Android10.0 OS: YES Carplay/Auto: • DSP: YES

## Specification:

9" /10"Stereo Car Radio Android Stereo Android Auto Carplay Universal With BT GPS Video

| Model     | TS10                                          | TS18                                                 |
|-----------|-----------------------------------------------|------------------------------------------------------|
| Internet  | 4G+WIFI                                       | 4G+WIFI                                              |
| CPU       | 8 cores 1.8GHZ(ARM Cortex A75 ARM Cortex A55) | 8 cores 1.6GHz(CortexTM<br>A55)                      |
| GPU       | MaliG523EE<br>Frequency reachable<br>614.4MHz | PowerVRFentale<br>GE8322<br>Frequencyreachable550MHz |
| Reception | Radio:7708                                    | Radio:7708                                           |
| os        | Android10.0                                   | Android10.0                                          |
| Screen    | 1280*720                                      | 1280*720                                             |

| Carplay/Auto             |             | CarPlay+Android Auto<br>(Wired+Wireless) |
|--------------------------|-------------|------------------------------------------|
| BT module                | 5.0         | 5.0                                      |
| Fullav output            | USB plug-in | USB plug-in                              |
| DSP                      | have        | have                                     |
| RDS                      | have        | have                                     |
| 360<br>panoramic<br>view | Optional    | Optional                                 |