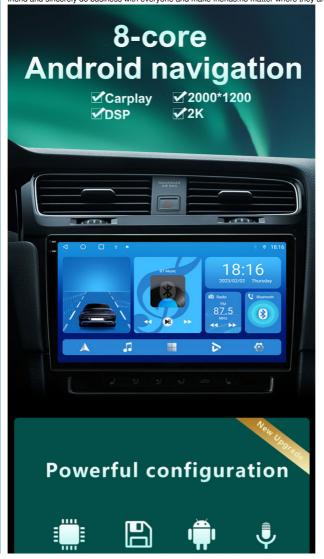

### Product Description

9"/10" Stereo Car Radio with 4G+WIFI, 8 Cores CPU, BT 5.0 Module, Multicolor Selection, Fast Turn On Speed

## Main functions:

- 1. Built-in FM & AM Radio Tuner.
- HFP hands free calling, audio streaming , cell phone music playing. Supports APTX.
   Built-in 2.4G & 5.0G WiFi. High speed. Wireless phone link conncetion supported.
- 4. Built-in DSP. DTS HiFI level digital sound effect, 48 section EQ, multiple selection of surround sound field, Trubass, virtual center to achieve surround 5.1 output.
- 5. Built-in high sensitivity GPS, multiple offline/online map app available, support 2D & 3D navigation.
- Support original car steering wheel control.Support Original Car Functions.
   Support rear view camera video input. Support CVBS, AHD, 1080P 360 panoramic camera.
- 8. Support download & install apps as needed. 9. Multiple languages supported.