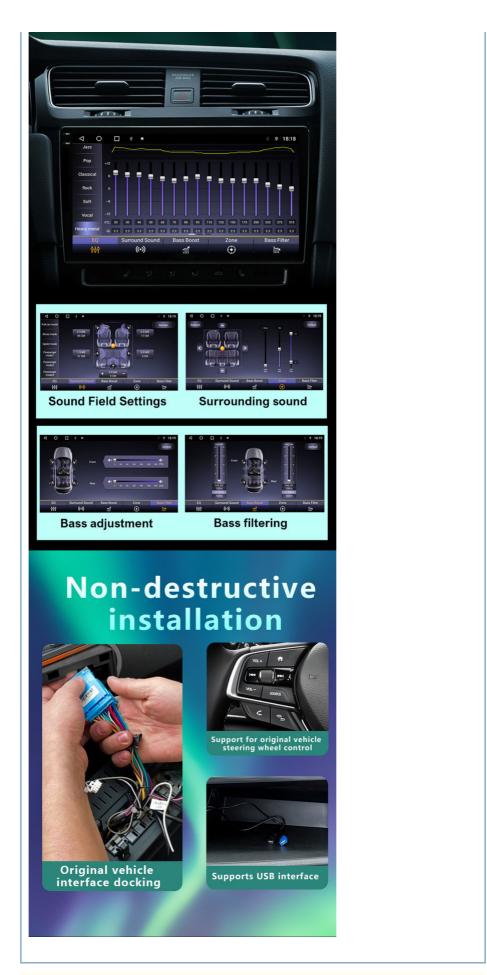

## Main functions:

- 1. Built-in FM & AM Radio Tuner.
- HFP hands free calling, audio streaming , cell phone music playing. Supports APTX.
   Built-in 2.4G & 5.0G WiFi. High speed. Wireless phone link conncetion supported.
- 4. Built-in DSP. DTS HiFI level digital sound effect, 48 section EQ, multiple selection of surround sound field, Trubass, virtual center to achieve surround 5.1 output.
- 5. Built-in high sensitivity GPS, multiple offline/online map app available, support 2D & 3D navigation.
- Support original car steering wheel control.Support Original Car Functions.
   Support rear view camera video input. Support CVBS, AHD, 1080P 360 panoramic camera.
- 8. Support download & install apps as needed. 9. Multiple languages supported.

# DSP Digital Sound Effects 32 segment EQ regulation