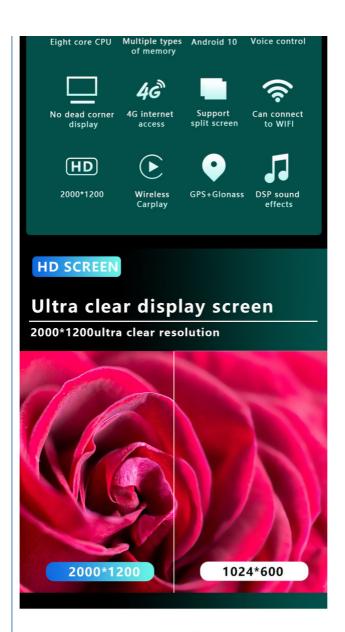

#### **Product Specification**

. Audio Format: MP3/WMA/OGG/APE/AAC/FLAC/WAV

Yes

• CPU: 4cores 1.2GHz ARM Coretex-A7

• GPS: Yes RAM: 2G • ROM: 32GB Radio: Yes Rear View Camera: Yes 1280\*720 Resolution: Steering Wheel Control: Yes USB:

## Specification:

9" /10"Stereo Car Radio Android Stereo Android Auto Carplay Universal With BT GPS Video

| Model   | TS7  | T3L  |
|---------|------|------|
| nternet | WIFI | WIFI |

| CPU                      |             | 4cores 1.2GHz(ARM Coretex-<br>A7)      |
|--------------------------|-------------|----------------------------------------|
| GPU                      |             | Mail400Mp2<br>Frequencyreachable400MHz |
| Reception                | Radio:8035  | Radio:8035                             |
| os                       | Android8.1  | Android4.4                             |
| Screen                   | 1280*720    | 1280*720                               |
| Carplay/Auto             | Optional    | Optional                               |
| BT module                | 4.0         | 4.2                                    |
| Fullav output            | USB plug-in | USB plug-in                            |
| DSP                      | NO          | NO                                     |
| RDS                      | NO          | Optional                               |
| 360<br>panoramic<br>view | Optional    | Optional                               |