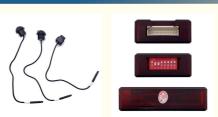

Our Product Introduction

### Basic Information

Delivery Time:

Brand Name: yuecai
Minimum Order Quantity: 1+
Price: US\$
Packaging Details: Kraftbox

Payment Terms:
 L/C, T/T, Western Union, MoneyGram

5-10 working days

• Supply Ability: 5000



### Product Specification

Highlight: Mazda 360 Panoramic Camera For Car,
 Clarity 360 Panoramic Camera For Car



# More Images



# 360 car panoramic 360 car panoramic Camera clarity durable watertight

# Applicable to Mazda















# **Protocol Box Details**



# Parameter

| 序号 |                        |                                 |  |
|----|------------------------|---------------------------------|--|
| 1  | Parameter              | Specifications                  |  |
| 2  | Sensor type            | CMOS                            |  |
| 3  | Sensitivity size       | 1/4.5 "                         |  |
| 4  | Effective pixels       | 1280 (H) x720 (V)               |  |
| 5  | CRA                    | 15 °                            |  |
| 6  | White balance          | automatic                       |  |
| 7  | Gain Control AGC       | Automatic                       |  |
| 8  | Backlight compens