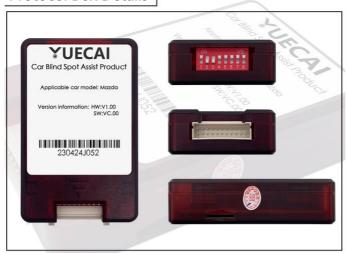

Our Product Introduction

### Basic Information

Delivery Time:

Brand Name: yuecai
Minimum Order Quantity: 1+
Price: US\$
Packaging Details: Kraftbox

Payment Terms:
 L/C, T/T, Western Union, MoneyGram

5-10 working days

• Supply Ability: 5000



### Product Specification

Highlight: Mazda 360 Panoramic Camera For Car,
 Clarity 360 Panoramic Camera For Car



# More Images



# 360 car panoramic 360 car panoramic Camera clarity durable watertight

# Applicable to Mazda















# **Protocol Box Details**



# Parameter

| 序号 |                        |                                 |  |
|----|------------------------|---------------------------------|--|
| 1  | Parameter              | Specifications                  |  |
| 2  | Sensor type            | CMOS                            |  |
| 3  | Sensitivity size       | 1/4.5 "                         |  |
| 4  | Effective pixels       | 1280 (H) x720 (V)               |  |
| 5  | CRA                    | 15 °                            |  |
| 6  | White balance          | automatic                       |  |
| 7  | Gain Control AGC       | Automatic                       |  |
| 8  | Backlight compensation | yes                             |  |
| 9  | Noise reduction        | 2D DNR                          |  |
| 10 | Signal to noise rat