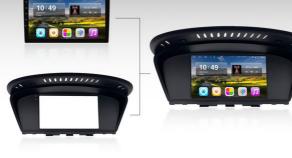

For

2004-2010 BMW E60 (7inch)

............

Loading rendering

.............

17

-