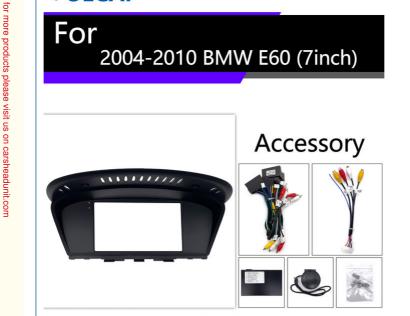

For

2004-2010 BMW E60 (7inch)

............

Loading rendering

.............

17

-

## **Product Description**

For 2004-2010 BMW E60 (7inch)

Our Product Introduction

For 2004-2010 BMW E60 (7inch)

After loading

FAQ: Q1: Can we get the free sample? A: Sorry, generally we would not provide the free sample. If the customer confirm thespecification and price, they can order the sample firstly for the testing and evaluation.