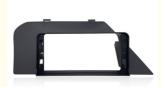

#### **Product Specification**

• Car Fitment: Lexus Plastic Frame

• Place Of Origin: Guangdong, China

GPS, Stereo, HANDSFREE, Amplifier, DSP, CarPlay, Android Auto, Built-in Microphone, Function:

Hi-Res Audio

Application: Car Radio Frame Car Android Applicable Models:

Highlight: 12.3 Inch Android Auto Head Unit. Android Auto Head Unit RX270,

android car stereo Lexus RX270