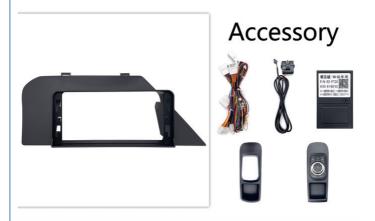

#### **Product Specification**

• Car Fitment: Lexus Plastic Frame

• Place Of Origin: Guangdong, China

GPS, Stereo, HANDSFREE, Amplifier, DSP, CarPlay, Android Auto, Built-in Microphone, Function:

Hi-Res Audio

Application: Car Radio Frame Car Android Applicable Models:

Highlight: 12.3 Inch Android Auto Head Unit. Android Auto Head Unit RX270,

android car stereo Lexus RX270