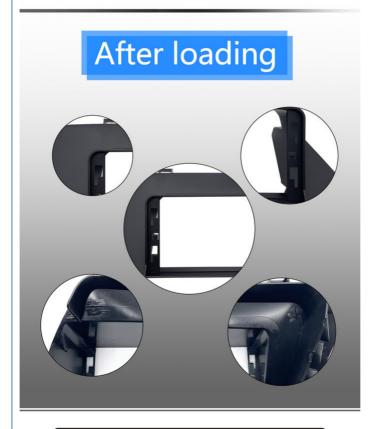

is the lead time?

A: Sample order: 1 - 2 working days Mass order: Usually 3-5 days. It also depends on the orderquantity and your specific requirements.

Q3: Do you offer guarantee for the products?

Q4: Do you test all your goods before delivery?

A: Yes, we have 100% test before delivery.

Q5: How do you ensure the product is the modell want?

A: According to the production year of the customer's vehicle and the picture of the CD panel, thecompany determines the product suitable for the customer's vehicle model.

Q6: How do you make our business long term and good relationship?

A:1. We will ensure the interests of our customers with good quality and competitive price:2. We treat every customer as a friend and sincerely do busin

# **YUECAI**

For 2009-2014 Lexus RX270-350(12.3inch)







### \*UECAI Shenzhen Yuecai Automotive Parts Co., Ltd

( 13556826760 13113602041@163.com carsheadunit.com

Second Floor, Building 1, Zone C, Nantou industrial Zone,Dongfang Community, Songgang Street, Bao 'an District.Shenzhen