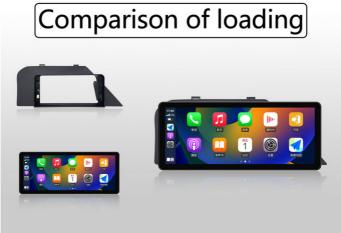

the lead time?

A: Sample order: 1 - 2 working days Mass order: Usually 3-5 days. It also depends on the orderquantity and your specific requirements.

Q3: Do you offer guarantee for the products?

Q4: Do you test all your goods before delivery?

A: Yes, we have 100% test before delivery.

Q5: How do you ensure the product is the modell want?

A: According to the production year of the customer's vehicle and the picture of the CD panel, thecompany determines the product suitable for the customer's vehicle model.

Q6: How do you make our business long term and good relationship?

A:1. We will ensure the interests of our customers with good quality and competitive price:2. We treat every customer as a friend and sincerely do busin

# **YUECAI**

For 2009-2014 Lexus RX270-350(12.3inch)







### \*UECAI Shenzhen Yuecai Automotive Parts Co., Ltd

( 13556826760 13113602041@163.com carsheadunit.com

Second Floor, Building 1, Zone C, Nantou industrial Zone,Dongfang Community, Songgang Street, Bao 'an District.Shenzhen