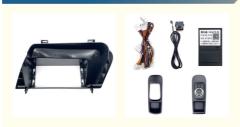

#### **Product Specification**

• Car Fitment: Lexus Plastic Frame

• Place Of Origin: Guangdong, China

GPS, Stereo, HANDSFREE, Amplifier, DSP, CarPlay, Android Auto, Built-in Microphone, Function:

Hi-Res Audio

Application: Car Radio Frame Car Android Applicable Models:

Highlight: 12.3 Inch Android Auto Head Unit. Android Auto Head Unit RX270,

android car stereo Lexus RX270