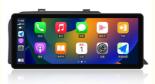

# 12.3 inch Android Auto Head Unit for 2009-2014 Lexus RX270-

#### **Product Specification**

• Car Fitment: Lexus Plastic Frame

• Place Of Origin: Guangdong, China

GPS, Stereo, HANDSFREE, Amplifier, DSP, CarPlay, Android Auto, Built-in Microphone, Function:

Hi-Res Audio

Application: Car Radio Frame Car Android Applicable Models:

Highlight: 12.3 Inch Android Auto Head Unit. Android Auto Head Unit RX270,

android car stereo Lexus RX270