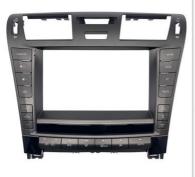

# 9 Inch Wireless Android Auto Head Unit For 2006-2012 Lexus LS460

### For

2006-2012 Lexus LS460 LS600 (9inch)

#### **Product Specification**

• Car Fitment: Plastic Frame

• Place Of Origin: Guangdong, China

GPS, Stereo, HANDSFREE, Amplifier, DSP, CarPlay, Android Auto, Built-in Microphone, • Function:

Hi-Res Audio