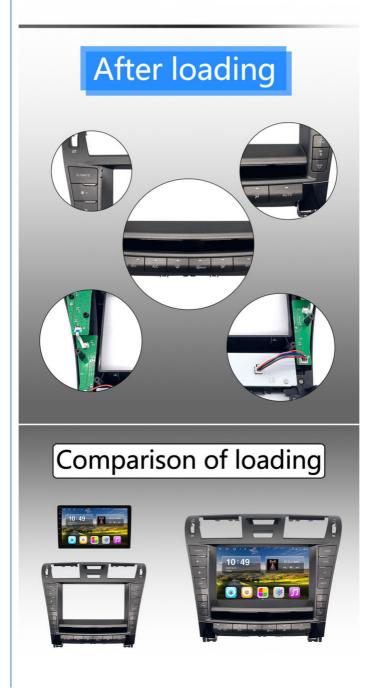

A: Sample order: 1 - 2 working days Mass order: Usually 3-5 days. It also depends on the orderquantity and your specific requirements.

Q3: Do you offer guarantee for the products?

Q4: Do you test all your goods before delivery?

A: Yes, we have 100% test before delivery.

Q5: How do you ensure the product is the modell want? A: According to the production year of the customer's vehicle and the picture of the CD panel, thecompany determines the product suitable for the customer's vehicle model.

Q6: How do you make our business long term and good relationship?

A:1. We will ensure the interests of our customers with good quality and competitive price:2. We treat every customer as a friend and sincerely do busin

For 2006-2012 Lexus LS460 LS600 (9inch)

# **YUECAI**

For





# Accessory



## \*UECAI Shenzhen Yuecai Automotive Parts Co., Ltd

(S) 13556826760 (2) 13113602041@163.com (3) carsheadunit.com

Second Floor, Building 1, Zone C, Nantou industrial Zone,Dongfang Community, Songgang Street, Bao 'an District.Shenzhen