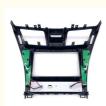

# 9 Inch Wireless Android Auto Head Unit For 2006-2012 Lexus LS460

### For

2006-2012 Lexus LS460 LS600 (9inch)

#### **Product Specification**

• Car Fitment: Plastic Frame

• Place Of Origin: Guangdong, China

GPS, Stereo, HANDSFREE, Amplifier, DSP, CarPlay, Android Auto, Built-in Microphone, • Function:

Hi-Res Audio