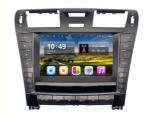

# 9 Inch Wireless Android Auto Head Unit For 2006-2012 Lexus LS460

### For

2006-2012 Lexus LS460 LS600 (9inch)

For 2006-2012 Lexus LS460 LS600 (9inch)