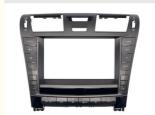

# 9 Inch Wireless Android Auto Head Unit For 2006-2012 Lexus LS460

### For

2006-2012 Lexus LS460 LS600 (9inch)

For 2006-2012 Lexus LS460 LS600 (9inch)