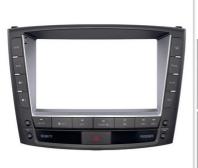

Highlight: IS250 Lexus Android Head Unit.

Lexus Android Head Unit Low Configuration,

is250 head unit

#### Product Description

For 2006-2012 IS250 High and low configuration with buttons (9inch)

Q1: Can we get the free sample?

A: Sorry, generally we would not provide the free sample. If the customer confirm thespecification and price, they can order the sample firstly for the testing and evaluation.

# **YUECAI**

2006-2012 IS250 high and low configuration with buttons (9 inch)