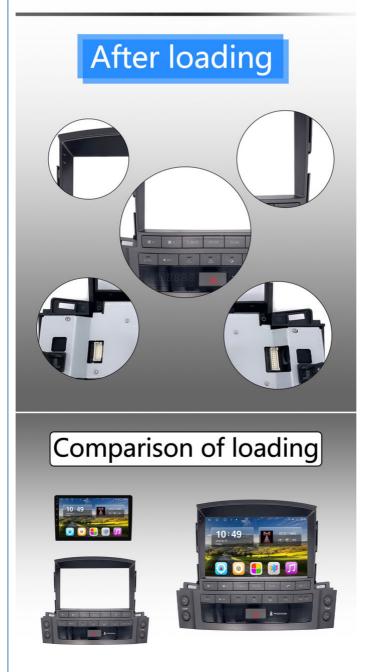

hat is the lead time?

A: Sample order: 1 - 2 working days Mass order: Usually 3-5 days. It also depends on the orderquantity and your specific requirements.

Q3: Do you offer guarantee for the products?

Q4: Do you test all your goods before delivery?

A: Yes, we have 100% test before delivery.

Q5: How do you ensure the product is the modell want? A: According to the production year of the customer's vehicle and the picture of the CD panel, thecompany determines the product suitable for the customer's vehicle model.

Q6: How do you make our business long term and good relationship?

A:1. We will ensure the interests of our customers with good quality and competitive price:2. We treat every customer as a friend and sincerely do busin

For 2009-2011 Lexus LX570 C(9inch)

# **YUECAI**







## \*UECAI Shenzhen Yuecai Automotive Parts Co., Ltd

(S) 13556826760 (2) 13113602041@163.com (3) carsheadunit.com

Second Floor, Building 1, Zone C, Nantou industrial Zone,Dongfang Community, Songgang Street, Bao 'an District.Shenzhen