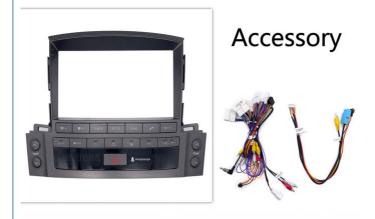

#### **Product Specification**

• Car Fitment: Lexus

Plastic Frame • Place Of Origin: Guangdong, China

GPS, Stereo, HANDSFREE, Amplifier, DSP, CarPlay, Android Auto, Built-in Microphone, • Function:

Hi-Res Audio

Application: Car Radio Frame • Applicable Models: Car Android

Highlight: 9 Inch Android Auto Radio Unit. Android Auto Radio Unit LX570 C