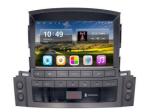

### For

2009-2011 Lexus LX570 C (9inch)

#### **Product Specification**

• Car Fitment: Lexus

Plastic Frame • Place Of Origin: Guangdong, China

GPS, Stereo, HANDSFREE, Amplifier, DSP, CarPlay, Android Auto, Built-in Microphone, • Function:

Hi-Res Audio

For 2009-2011 Lexus LX570 C(9inch)