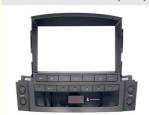

### For

2009-2011 Lexus LX570 C (9inch)

#### **Product Specification**

• Car Fitment: Lexus

Plastic Frame • Place Of Origin: Guangdong, China

GPS, Stereo, HANDSFREE, Amplifier, DSP, CarPlay, Android Auto, Built-in Microphone, • Function:

Hi-Res Audio

For 2009-2011 Lexus LX570 C(9inch)