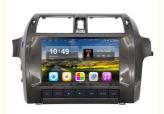

- Place Of Origin:
- Function:
- Application:
- Applicable Models:
- Highlight:
- Guangdong, China GPS, Stereo, HANDSFREE, Amplifier, DSP, CarPlay, Android Auto, Built-in Microphone, Hi-Res Audio Car Radio Frame
- Car Android
  - GX460 Lexus Android Head Unit. GX400 Lexus Android Head Unit, GX400 10 Inch Car Stereo

## Product Description

For 2010-2013 Lexus GX400-GX460 (10inch) A

A: Sorr, generally we would not provide the free sample. If the customer confirm thespecification and price, they can order the sample firstly for the testing and evaluation.