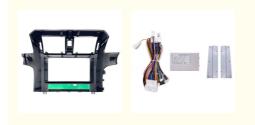

### **Product Specification**

**Basic Information** 

Brand Name:

• Minin

| Car Fitment:                      | Lexus         |
|-----------------------------------|---------------|
| <ul> <li>Product Name:</li> </ul> | Plastic Frame |

- Place Of Origin:
- Function:
- Application:
- Applicable Models:
- Highlight:
- Guangdong, China GPS, Stereo, HANDSFREE, Amplifier, DSP, CarPlay, Android Auto, Built-in Microphone, Hi-Res Audio Car Radio Frame
- Car Android
  - GX460 Lexus Android Head Unit. GX400 Lexus Android Head Unit, GX400 10 Inch Car Stereo