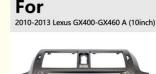

## 2010-2013 GX400-GX460 Lexus Android Head Unit 10 Inch Car Stereo

| 0          |
|------------|
| Ŷ          |
| Τ          |
| roduct     |
| Ĕ          |
| 와          |
| Introd     |
| X.         |
|            |
| <u>8</u> . |
| 0          |

### **Product Specification**

**Basic Information** 

Brand Name:

• Minin

| Car Fitment:                      | Lexus         |
|-----------------------------------|---------------|
| <ul> <li>Product Name:</li> </ul> | Plastic Frame |

- Place Of Origin:
- Function:
- Application:
- Applicable Models:
- Highlight:
- Guangdong, China GPS, Stereo, HANDSFREE, Amplifier, DSP, CarPlay, Android Auto, Built-in Microphone, Hi-Res Audio Car Radio Frame
- Car Android
  - GX460 Lexus Android Head Unit. GX400 Lexus Android Head Unit, GX400 10 Inch Car Stereo

## Product Description

For 2010-2013 Lexus GX400-GX460 (10inch) A

A: Sorr, generally we would not provide the free sample. If the customer confirm thespecification and price, they can order the sample firstly for the testing and evaluation.