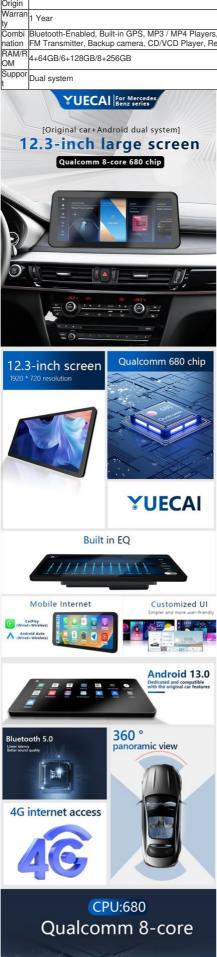

Our Product Introduction

| Operati      |                                                                                                                                            |
|--------------|--------------------------------------------------------------------------------------------------------------------------------------------|
| on           | Andriod 13                                                                                                                                 |
| System       |                                                                                                                                            |
| CPU          | Octa-core                                                                                                                                  |
| Featur<br>es | TV/mp3/SWC/DVR/WIFI/3G/DVD                                                                                                                 |
| Place        |                                                                                                                                            |
| of           | Guangdong, China                                                                                                                           |
| Origin       |                                                                                                                                            |
| Warran       | 1 Year                                                                                                                                     |
| ty           |                                                                                                                                            |
|              | Bluetooth-Enabled, Built-in GPS, MP3 / MP4 Players, Radio Tuner, Touch Screen, FM Transmitter, Backup camera, CD/VCD Player, Reversing Aid |
|              |                                                                                                                                            |
| RAM/R<br>OM  | 4+64GB/6+128GB/8+256GB                                                                                                                     |
| Suppor<br>t  | Dual system                                                                                                                                |
|              |                                                                                                                                            |