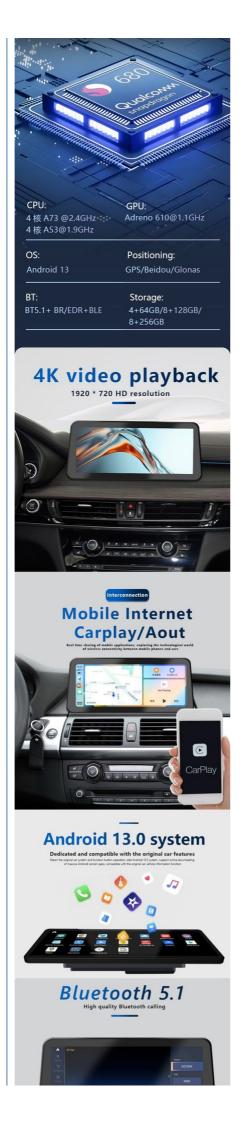

## **Product Specification**

Car Fitment: BMW
Screen Size: 12.3INCH
Resolution: 1920\*720

Function: GPS, Stereo, HANDSFREE, Amplifier, DSP, CarPlay, Mirror Link, Android Auto, Picture In

CarPlay, Mirror Link, Android Auto, Picture II Picture, Built-in Microphone, Split Screen, File Manager, Car Steering Wheel Control

• Type: PORTABLE, Build-in 2DIN

OS: ANDROID 13

• Connection: Usb, Bluetooth, SD Card, TF Card, 3G/4G

Sim Card, Built-in WiFi, 5G Sim Card

• Warranty: 1 Year

Combination: Bluetooth-Enabled, Built-in GPS, MP3 / MP4
 Players, Padia Tunor, Touch Serson, EM

Players, Radio Tuner, Touch Screen, FM Transmitter, Backup Camera, CD/VCD

Player, Reversing Aid

• CPU: Octa-core