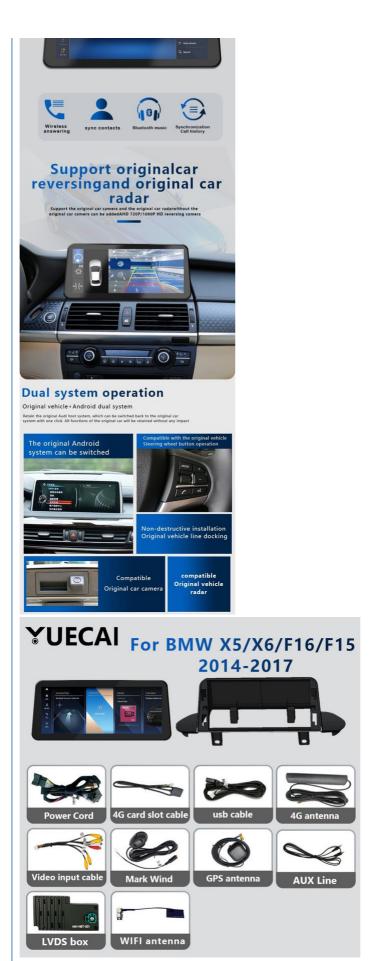

## **Product Specification**

Car Fitment: BMW
Screen Size: 12.3INCH
Resolution: 1920\*720

Function: GPS, Stereo, HANDSFREE, Amplifier, DSP, CarPlay, Mirror Link, Android Auto, Picture In

CarPlay, Mirror Link, Android Auto, Picture II Picture, Built-in Microphone, Split Screen, File Manager, Car Steering Wheel Control

• Type: PORTABLE, Build-in 2DIN

OS: ANDROID 13

• Connection: Usb, Bluetooth, SD Card, TF Card, 3G/4G

Sim Card, Built-in WiFi, 5G Sim Card

• Warranty: 1 Year

Combination: Bluetooth-Enabled, Built-in GPS, MP3 / MP4
 Players, Padia Tunor, Touch Serson, EM

Players, Radio Tuner, Touch Screen, FM Transmitter, Backup Camera, CD/VCD

Player, Reversing Aid

• CPU: Octa-core