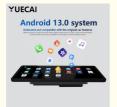

• Type: PORTABLE, Build-in 2DIN

OS: ANDROID 13

• Connection: Usb, Bluetooth, SD Card, TF Card, 3G/4G

Sim Card, Built-in WiFi, 5G Sim Card

• Warranty: 1 Year

Combination: Bluetooth-Enabled, Built-in GPS, MP3 / MP4
 Players, Padia Tunor, Touch Serson, EM

Our Product Introduction

| Operati      |                                                                                                                                            |
|--------------|--------------------------------------------------------------------------------------------------------------------------------------------|
| on           | Andriod 13                                                                                                                                 |
| System       |                                                                                                                                            |
| CPU          | Octa-core                                                                                                                                  |
| Featur<br>es | TV/mp3/SWC/DVR/WIFI/3G/DVD                                                                                                                 |
| Place        |                                                                                                                                            |
| of           | Guangdong, China                                                                                                                           |
| Origin       |                                                                                                                                            |
| Warran       | 1 Year                                                                                                                                     |
| ty           |                                                                                                                                            |
|              | Bluetooth-Enabled, Built-in GPS, MP3 / MP4 Players, Radio Tuner, Touch Screen, FM Transmitter, Backup camera, CD/VCD Player, Reversing Aid |
|              |                                                                                                                                            |
| RAM/R<br>OM  | 4+64GB/6+128GB/8+256GB                                                                                                                     |
| Suppor<br>t  | Dual system                                                                                                                                |
|              |                                                                                                                                            |