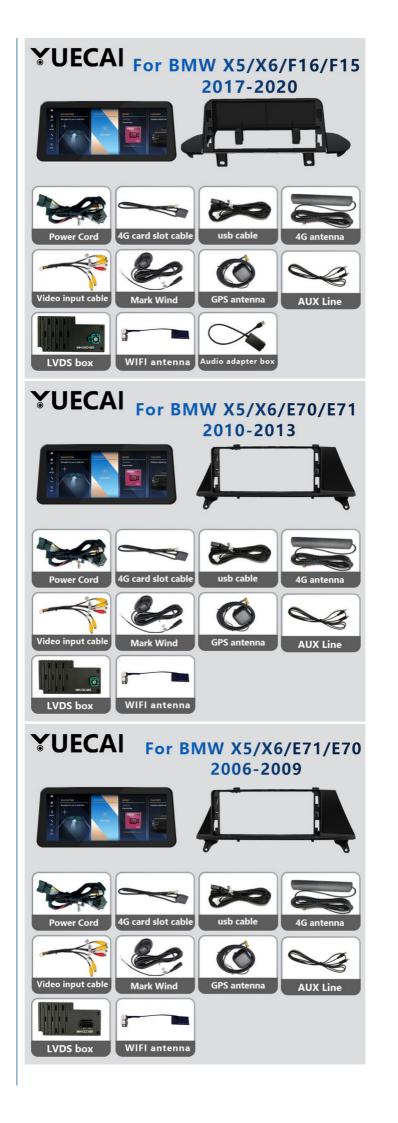

Our Product Introduction

| Operati      |                                                                                                                                            |
|--------------|--------------------------------------------------------------------------------------------------------------------------------------------|
| on           | Andriod 13                                                                                                                                 |
| System       |                                                                                                                                            |
| CPU          | Octa-core                                                                                                                                  |
| Featur<br>es | TV/mp3/SWC/DVR/WIFI/3G/DVD                                                                                                                 |
| Place        |                                                                                                                                            |
| of           | Guangdong, China                                                                                                                           |
| Origin       |                                                                                                                                            |
| Warran       | 1 Year                                                                                                                                     |
| ty           |                                                                                                                                            |
|              | Bluetooth-Enabled, Built-in GPS, MP3 / MP4 Players, Radio Tuner, Touch Screen, FM Transmitter, Backup camera, CD/VCD Player, Reversing Aid |
|              |                                                                                                                                            |
| RAM/R<br>OM  | 4+64GB/6+128GB/8+256GB                                                                                                                     |
| Suppor<br>t  | Dual system                                                                                                                                |
|              |                                                                                                                                            |