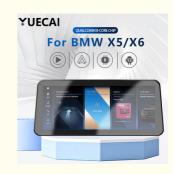

## **Product Specification**

Car Fitment: BMW
Screen Size: 12.3INCH
Resolution: 1920\*720

Function: GPS, Stereo, HANDSFREE, Amplifier, DSP, CarPlay, Mirror Link, Android Auto, Picture In

CarPlay, Mirror Link, Android Auto, Picture II Picture, Built-in Microphone, Split Screen, File Manager, Car Steering Wheel Control

### **Product Description**

| Car<br>Fitmen<br>t |                                                                                                                                                                                                  |
|--------------------|--------------------------------------------------------------------------------------------------------------------------------------------------------------------------------------------------|
| 0120               | 12.3INCH                                                                                                                                                                                         |
| Resolu<br>tion     | 1920*720                                                                                                                                                                                         |
|                    | GPS, Stereo, HANDSFREE, Amplifier, DSP, CarPlay, Mirror Link, android auto, picture in picture, Built-in Microphone, Split Screen, File Manager, Car Steering Wheel Control,carplay,Android Auto |