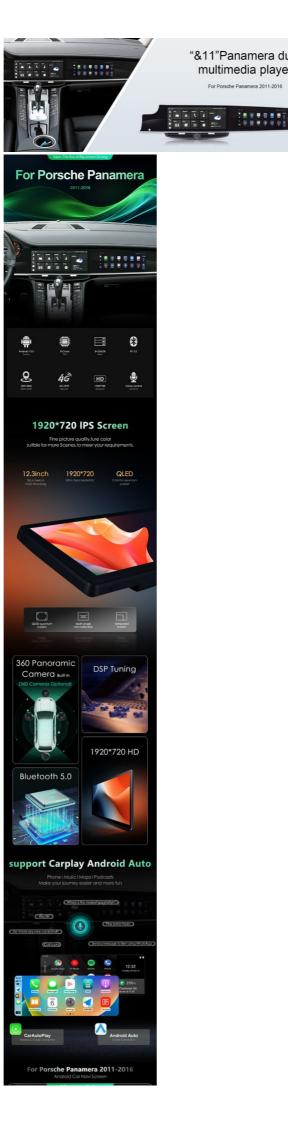

# **Product Specification**

. Operating System: Android 13.0

Snapdragon 6125 8 Cores • Screen Size: 12.3inch Dual Screen

• Resolution: 1920\*720

GPS, Stereo, HANDSFREE, Amplifier, DSP, CarPlay, Mirror Link, Android Auto, Picture In Function:

Picture, Built-in Microphone, Split Screen, File Manager, Car Steering Wheel Control

Bluetooth-Enabled, Built-in GPS, MP3 / MP4 . Combination:

Players, Radio Tuner, Touch Screen, FM Transmitter, Backup Camera, CD/VCD

Player, Reversing Aid

• RAM/ROM: 8+256 • BT: 5.0 Internet: 4G+WIFI

. EQ Adjustments: Volume EQ Can Be Adjusted Freely . Map Navigation: Google Map, Waze, LGO, Etc

### Dual 12.3" Screen Car Dvd Player For Porsche Panamera 2010-2016 Android 13 Gps Stereo Multimedia Carplay

| Operating<br>system | Android 13.0                                                                                                                                                                |
|---------------------|-----------------------------------------------------------------------------------------------------------------------------------------------------------------------------|
| CPU                 | Snapdragon 6125 8 cores                                                                                                                                                     |
| Screen Size         | 12.3inch Dual screen                                                                                                                                                        |
| Resolution          | 1920*720                                                                                                                                                                    |
| Function            | GPS, Stereo, HANDSFREE, Amplifier, DSP, CarPlay, Mirror Link, android auto, picture in picture, Built-in Microphone, Split Screen, File Manager, Car Steering Wheel Control |
| Combination         | Bluetooth-Enabled, Built-in GPS, MP3 / MP4 Players, Radio Tuner, Touch Screen, FM Transmitter, Backup camera, CD/VCD Player, Reversing Aid                                  |
| RAM/ROM             | 8+256G                                                                                                                                                                      |
| Internet            | 4G+WIFI                                                                                                                                                                     |

"&11"Panamera dual

multimedia player