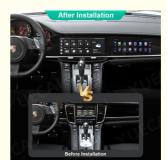

### Dual 12.3" Screen Car Dvd Player For Porsche Panamera 2010-2016 Android 13 Gps Stereo Multimedia Carplay

| Operating<br>system | Android 13.0                                                                                                                                                                |
|---------------------|-----------------------------------------------------------------------------------------------------------------------------------------------------------------------------|
| CPU                 | Snapdragon 6125 8 cores                                                                                                                                                     |
| Screen Size         | 12.3inch Dual screen                                                                                                                                                        |
| Resolution          | 1920*720                                                                                                                                                                    |
| Function            | GPS, Stereo, HANDSFREE, Amplifier, DSP, CarPlay, Mirror Link, android auto, picture in picture, Built-in Microphone, Split Screen, File Manager, Car Steering Wheel Control |
| Combination         | Bluetooth-Enabled, Built-in GPS, MP3 / MP4 Players, Radio Tuner, Touch Screen, FM Transmitter, Backup camera, CD/VCD Player, Reversing Aid                                  |
| RAM/ROM             | 8+256G                                                                                                                                                                      |
| Internet            | 4G+WIFI                                                                                                                                                                     |