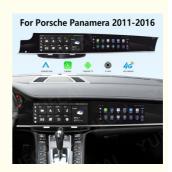

### Dual 12.3" Screen Car Dvd Player For Porsche Panamera 2010-2016 Android 13 Gps Stereo Multimedia Carplay

| Operating<br>system | Android 13.0                                                                                                                                                                |
|---------------------|-----------------------------------------------------------------------------------------------------------------------------------------------------------------------------|
| CPU                 | Snapdragon 6125 8 cores                                                                                                                                                     |
| Screen Size         | 12.3inch Dual screen                                                                                                                                                        |
| Resolution          | 1920*720                                                                                                                                                                    |
| Function            | GPS, Stereo, HANDSFREE, Amplifier, DSP, CarPlay, Mirror Link, android auto, picture in picture, Built-in Microphone, Split Screen, File Manager, Car Steering Wheel Control |
| Combination         | Bluetooth-Enabled, Built-in GPS, MP3 / MP4 Players, Radio Tuner, Touch Screen, FM Transmitter, Backup camera, CD/VCD Player, Reversing Aid                                  |
| RAM/ROM             | 8+256G                                                                                                                                                                      |
| Internet            | 4G+WIFI                                                                                                                                                                     |

"&11"Panamera dual

multimedia player