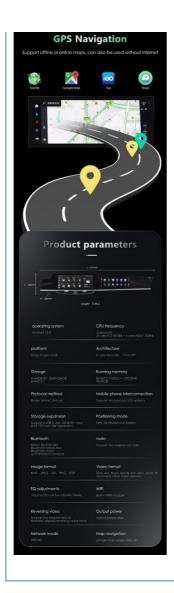

# **Product Specification**

. Operating System: Android 13.0

Snapdragon 6125 8 Cores • Screen Size: 12.3inch Dual Screen

• Resolution: 1920\*720

GPS, Stereo, HANDSFREE, Amplifier, DSP, CarPlay, Mirror Link, Android Auto, Picture In Function:

Picture, Built-in Microphone, Split Screen, File Manager, Car Steering Wheel Control

Bluetooth-Enabled, Built-in GPS, MP3 / MP4 . Combination:

Players, Radio Tuner, Touch Screen, FM Transmitter, Backup Camera, CD/VCD

Player, Reversing Aid

• RAM/ROM: 8+256 • BT: 5.0 Internet: 4G+WIFI

. EQ Adjustments: Volume EQ Can Be Adjusted Freely . Map Navigation: Google Map, Waze, LGO, Etc

### Dual 12.3" Screen Car Dvd Player For Porsche Panamera 2010-2016 Android 13 Gps Stereo Multimedia Carplay

| Operating<br>system | Android 13.0                                                                                                                                                                |
|---------------------|-----------------------------------------------------------------------------------------------------------------------------------------------------------------------------|
| CPU                 | Snapdragon 6125 8 cores                                                                                                                                                     |
| Screen Size         | 12.3inch Dual screen                                                                                                                                                        |
| Resolution          | 1920*720                                                                                                                                                                    |
| Function            | GPS, Stereo, HANDSFREE, Amplifier, DSP, CarPlay, Mirror Link, android auto, picture in picture, Built-in Microphone, Split Screen, File Manager, Car Steering Wheel Control |
| Combination         | Bluetooth-Enabled, Built-in GPS, MP3 / MP4 Players, Radio Tuner, Touch Screen, FM Transmitter, Backup camera, CD/VCD Player, Reversing Aid                                  |
| RAM/ROM             | 8+256G                                                                                                                                                                      |
| Internet            | 4G+WIFI                                                                                                                                                                     |