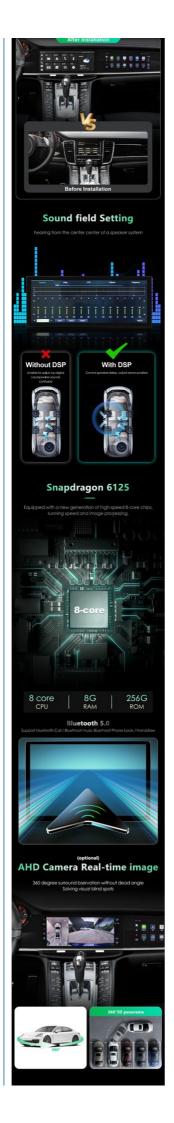

# **Product Specification**

. Operating System: Android 13.0

Snapdragon 6125 8 Cores • Screen Size: 12.3inch Dual Screen

• Resolution: 1920\*720

GPS, Stereo, HANDSFREE, Amplifier, DSP, CarPlay, Mirror Link, Android Auto, Picture In Function:

Player, Reversing Aid

• RAM/ROM: 8+256 • BT: 5.0 Internet: 4G+WIFI

. EQ Adjustments: Volume EQ Can Be Adjusted Freely . Map Navigation: Google Map, Waze, LGO, Etc

### Dual 12.3" Screen Car Dvd Player For Porsche Panamera 2010-2016 Android 13 Gps Stereo Multimedia Carplay

| Operating<br>system | Android 13.0                                                                                                                                                                |
|---------------------|-----------------------------------------------------------------------------------------------------------------------------------------------------------------------------|
| CPU                 | Snapdragon 6125 8 cores                                                                                                                                                     |
| Screen Size         | 12.3inch Dual screen                                                                                                                                                        |
| Resolution          | 1920*720                                                                                                                                                                    |
| Function            | GPS, Stereo, HANDSFREE, Amplifier, DSP, CarPlay, Mirror Link, android auto, picture in picture, Built-in Microphone, Split Screen, File Manager, Car Steering Wheel Control |
| Combination         | Bluetooth-Enabled, Built-in GPS, MP3 / MP4 Players, Radio Tuner, Touch Screen, FM Transmitter, Backup camera, CD/VCD Player, Reversing Aid                                  |
| RAM/ROM             | 8+256G                                                                                                                                                                      |
| Internet            | 4G+WIFI                                                                                                                                                                     |