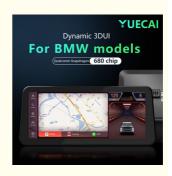

# 12.3inch Android 13 Qualcomm 680 8 Core Car Multimedia Player For BMW Series GPS Stereo With 3D UI Dual **YUECAI** For Mercedes Benz BMW/Audi

| Car<br>Fitment | BMW                    |
|----------------|------------------------|
| Size           | 12.3inch               |
| Resolutio<br>n | 1280*720               |
|                | ANDROID 13             |
| CPU            | Octa-core,Qualcomm 680 |
|                |                        |