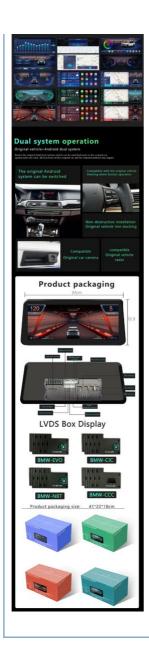

### More Images

Product Description

# Our Product Introduction

# 12.3inch Android 13 Qualcomm 680 8 Core Car Multimedia Player For BMW Series GPS Stereo With 3D UI Dual **YUECAI** For Mercedes Benz BMW/Audi

| Car<br>Fitment | BMW                    |
|----------------|------------------------|
| Size           | 12.3inch               |
| Resolutio<br>n | 1280*720               |
|                | ANDROID 13             |
| CPU            | Octa-core,Qualcomm 680 |
|                |                        |

| Function                    | GPS, Stereo, HANDSFREE, Amplifier, DSP, CarPlay, Mirror Link, android auto, picture in picture, Built-in Microphone, Split Screen, File Manager, Car Steering Wheel Control |
|-----------------------------|-----------------------------------------------------------------------------------------------------------------------------------------------------------------------------|
| Connecti<br>on              | usb, bluetooth, SD Card, TF Card, 3G/4G Sim Card, Built-in WiFi, 5G Sim Card                                                                                                |
|                             | Bluetooth-enabled, Built-in Gps, MP3 / MP4 Players, Radio Tuner, Touch<br>Screen, FM Transmitter, Backup camera, CD/VCD Player, Reversing Aid                               |
| Features                    | TV/mp3/SWC/DVR/WIFI/3G/DVD                                                                                                                                                  |
| RAM/RO<br>M                 | 4+64GB/6+128GB/8+256GB                                                                                                                                                      |
| CarPlay/<br>Android<br>Auto | Built-in                                                                                                                                                                    |
| GPS                         | Built-in                                                                                                                                                                    |
| Support                     | Dual system                                                                                                                                                                 |
| Special<br>Features         | 3D UI                                                                                                                                                                       |