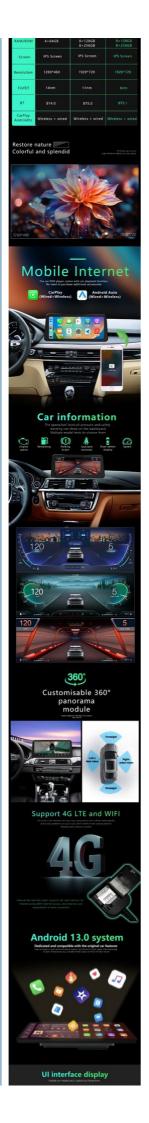

# **Product Specification**

Built-in Wireless CarPlay · Carplay:

• Warranty: 1 Year • System: Android 13 • Touchscreen: Yes 12.3 Inches Screen Size: • Touch Screen: Capacitive • Car Fitment: BMW

Packing: Carton/bubble Bag

Dvr: Yes Gps Navigation: Built-in Steering Wheel Control: Support Bluetooth: Support

Qualcomm 680 Car Multimedia Player, 3D UI Car Multimedia Player, • Highlight:

BMW Series Car Multimedia Plaver

| Function                    | GPS, Stereo, HANDSFREE, Amplifier, DSP, CarPlay, Mirror Link, android auto, picture in picture, Built-in Microphone, Split Screen, File Manager, Car Steering Wheel Control |
|-----------------------------|-----------------------------------------------------------------------------------------------------------------------------------------------------------------------------|
| Connecti<br>on              | usb, bluetooth, SD Card, TF Card, 3G/4G Sim Card, Built-in WiFi, 5G Sim Card                                                                                                |
|                             | Bluetooth-enabled, Built-in Gps, MP3 / MP4 Players, Radio Tuner, Touch<br>Screen, FM Transmitter, Backup camera, CD/VCD Player, Reversing Aid                               |
| Features                    | TV/mp3/SWC/DVR/WIFI/3G/DVD                                                                                                                                                  |
| RAM/RO<br>M                 | 4+64GB/6+128GB/8+256GB                                                                                                                                                      |
| CarPlay/<br>Android<br>Auto | Built-in                                                                                                                                                                    |
| GPS                         | Built-in                                                                                                                                                                    |
| Support                     | Dual system                                                                                                                                                                 |
| Special<br>Features         | 3D UI                                                                                                                                                                       |