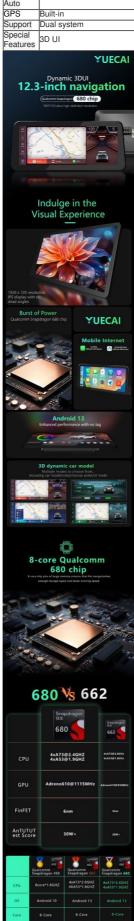

# 12.3inch Android 13 Qualcomm 680 8 Core Car Multimedia Player For BMW Series GPS Stereo With 3D UI Dual **YUECAI** For Mercedes Benz BMW/Audi

| Car<br>Fitment | BMW                    |
|----------------|------------------------|
| Size           | 12.3inch               |
| Resolutio<br>n | 1280*720               |
|                | ANDROID 13             |
| CPU            | Octa-core,Qualcomm 680 |
|                |                        |

| Function                    | GPS, Stereo, HANDSFREE, Amplifier, DSP, CarPlay, Mirror Link, android auto, picture in picture, Built-in Microphone, Split Screen, File Manager, Car Steering Wheel Control |
|-----------------------------|-----------------------------------------------------------------------------------------------------------------------------------------------------------------------------|
| Connecti<br>on              | usb, bluetooth, SD Card, TF Card, 3G/4G Sim Card, Built-in WiFi, 5G Sim Card                                                                                                |
|                             | Bluetooth-enabled, Built-in Gps, MP3 / MP4 Players, Radio Tuner, Touch<br>Screen, FM Transmitter, Backup camera, CD/VCD Player, Reversing Aid                               |
| Features                    | TV/mp3/SWC/DVR/WIFI/3G/DVD                                                                                                                                                  |
| RAM/RO<br>M                 | 4+64GB/6+128GB/8+256GB                                                                                                                                                      |
| CarPlay/<br>Android<br>Auto | Built-in                                                                                                                                                                    |
| GPS                         | Built-in                                                                                                                                                                    |
| Support                     | Dual system                                                                                                                                                                 |
| Special<br>Features         | 3D UI                                                                                                                                                                       |