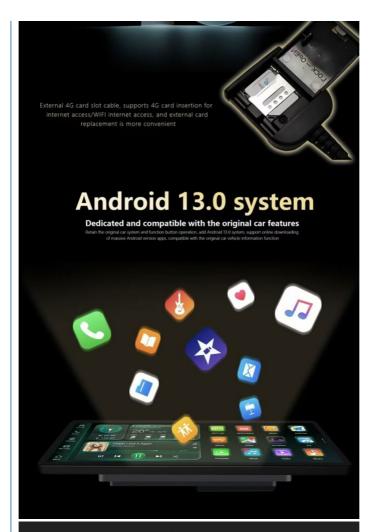

# Dynamic 3DUI 12.3-inch navigation Qualcomm Snapdragon 680 chip 1920\*720 ultra-high-definition resolution

# UI interface display Multiple car models and UI options to choose from

# **Dual system operation**

Original vehicle+Android dual system

Retain the original Audi host system, which can be switched back to the original car system with one click. All functions of the original car will be retained without any impact

The original Android system can be switched Compatible with the original vehicle Steering wheel button operation

Non-destructive installation