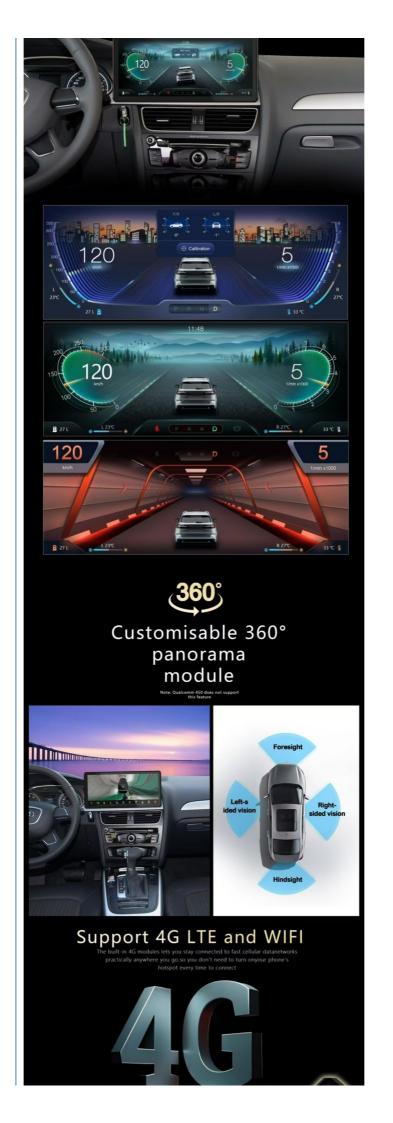

Origin: China
Brand Name: Yuecai
Model Number: Audi A4L
Minimum Order Quantity: 1set
Price: US\$
Packaging Details: 41X22X18cm
Delivery Time: 5-10days

• Payment Terms: T/T, D/A, D/P, Western Union, MoneyGram

• Supply Ability: 100



## **Product Specification**

Resolution: 1920\*720Network: 4G+WIFI

• External Rom: 64GB /128GB/256GB

Bluetooth: Yes

Connectivity: Bluetooth, Wi-Fi, GPS

System: Android 13.0
Touch Screen: Capacitive
Steering Wheel Control: Yes
Wifi: Yes
Gps: Yes

Highlight: Audi A4L Car Multimedia Player,
 Android13 Car Multimedia Player,
 Car Multimedia Player Navigation 12.3inch



### More Images



Product Description







# Our Product Introduction

# Dynamic 3DUI 12.3-inch navigation Qualcomm Snapdragon 680 chip 1920\*720 ultra-high-definition resolution













# UI interface display Multiple car models and UI options to choose from



# **Dual system operation**

Original vehicle+Android dual system

Retain the original Audi host system, which can be switched back to the original car system with one click. All functions of the original car will be retained without any impact

The original Android system can be switched Compatible with the original vehicle Steering wheel button operation



Non-destructive installation



## **FAQ**

Q1: Can I have a sample order?
A: Yes, we can provide sample to test and check quality. Mixed samples are acceptable.

Q2: What is the lead time?

A: Sample order: 1 - 2 working days

Mass order: Usually 3-5 days. It also depends on the order quantity and your specific requirements.

Q3: How to proceed the order