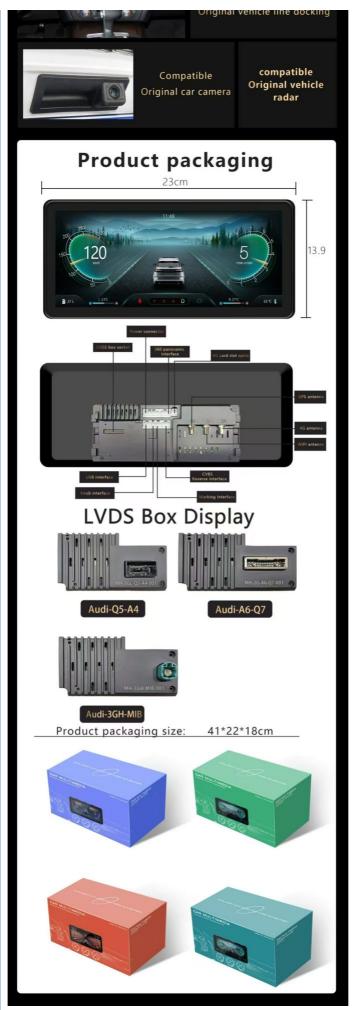

## Basic Information

Our Product Introduction

more products please visit us on carsheadunit.com

Place of Origin: China
Brand Name: Yuecai
Model Number: Audi A4L
Minimum Order Quantity: 1set
Price: US\$
Packaging Details: 41X22X18cm
Delivery Time: 5-10days

The original Android system can be switched Compatible with the original vehicle Steering wheel button operation

Non-destructive installation