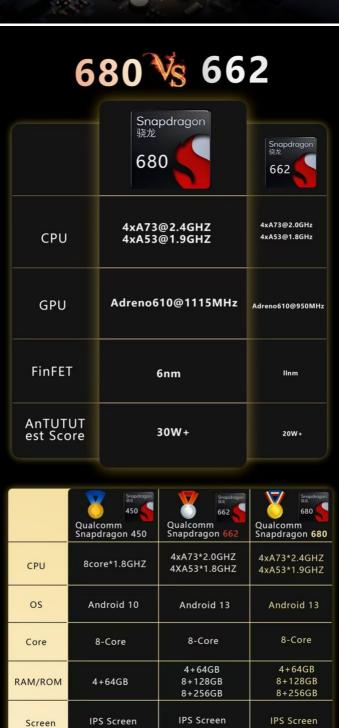

# Dynamic 3DUI 12.3-inch navigation Qualcomm Snapdragon 680 chip 1920\*720 ultra-high-definition resolution