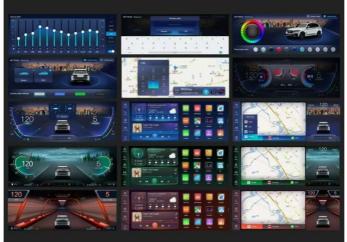

: 1set
Price: US\$
Packaging Details: 41X22X18cm
Delivery Time: 5-10days

• Payment Terms: T/T, D/A, D/P, Western Union, MoneyGram

• Supply Ability: 100



## **Product Specification**

Resolution: 1920\*720Network: 4G+WIFI

• External Rom: 64GB /128GB/256GB

Bluetooth: Yes

Connectivity: Bluetooth, Wi-Fi, GPS

System: Android 13.0
Touch Screen: Capacitive
Steering Wheel Control: Yes
Wifi: Yes
Gps: Yes

Highlight: Audi A4L Car Multimedia Player,
 Android13 Car Multimedia Player,
 Car Multimedia Player Navigation 12.3inch



### More Images



Product Description







# Our Product Introduction

# Dynamic 3DUI 12.3-inch navigation Qualcomm Snapdragon 680 chip 1920\*720 ultra-high-definition resolution













# UI interface display Multiple car models and UI options to choose from



# **Dual system operation**

Original vehicle+Android dual system

Retain the original Audi host system, which can be switched back to the original car system with one click. All functions of the original car will be retained without any impact

The original Android system can be switched Compatible with the original vehicle Steering wheel button operation



Non-destructive installation



## **FAQ**

Q1: Can I have a sample order?
A: Yes, we can provide sample to test and check quality. Mixed samples are acceptable.

Q2: What is the lead time?

A: Sample order: 1 - 2 working days

Mass order: Usually 3-5 days. It also depends on the order quantity and your specific requirements.

Q3: How to proceed the order if I need to have my logo printed?

A: Firstly, It has an MOQ requirments, usu