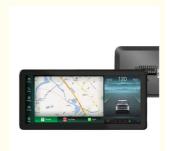

# Android13 8-CORE Audi A4L 2009-2016 System 3D UI Car Multimedia Player Navigation 12.3inch Capacitive Touch Screen

## **Product Specification**

Resolution: 1920\*720Network: 4G+WIFI

• External Rom: 64GB /128GB/256GB

Bluetooth: Yes

Connectivity: Bluetooth, Wi-Fi, GPS

System: Android 13.0
Touch Screen: Capacitive
Steering Wheel Control: Yes
Wifi: Yes
Gps: Yes