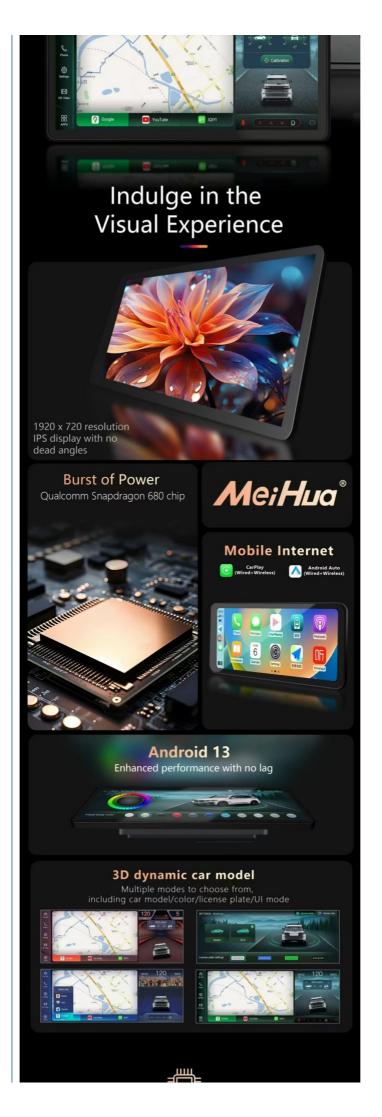

## **Product Specification**

Resolution: 1920\*720Network: 4G+WIFI

• External Rom: 64GB /128GB/256GB

Bluetooth: Yes

Connectivity: Bluetooth, Wi-Fi, GPS

System: Android 13.0
Touch Screen: Capacitive
Steering Wheel Control: Yes
Wifi: Yes
Gps: Yes

# Dynamic 3DUI 12.3-inch navigation Qualcomm Snapdragon 680 chip 1920\*720 ultra-high-definition resolution

# UI interface display Multiple car models and UI options to choose from