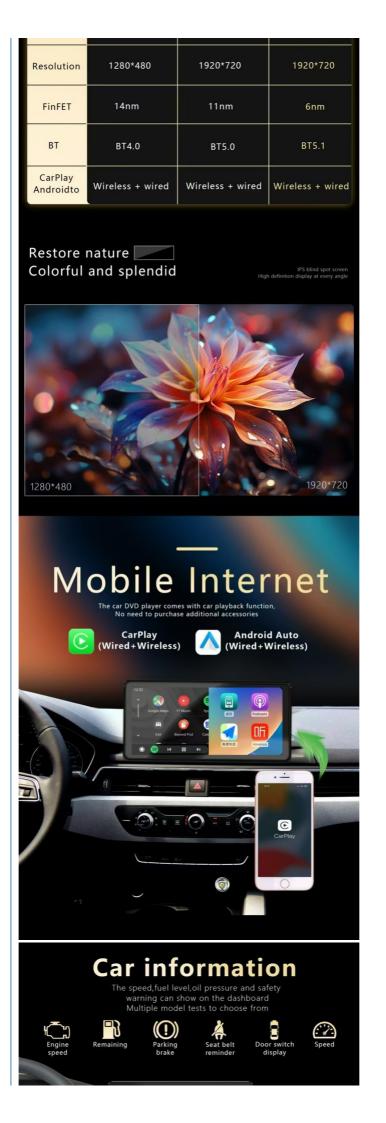

# **Dual system operation**

Original vehicle+Android dual system

Retain the original Audi host system, which can be switched back to the original car system with one click. All functions of the original car will be retained without any impact

The original Android system can be switched Compatible with the original vehicle Steering wheel button operation

Non-destructive installation