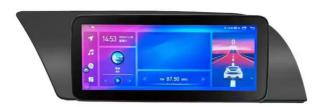

### For

2009-2016 For-AUDI AUDI A4L(12.3inch/10.25inch)

# For

2009-2016 For-AUDI AUDI A4L(12.3inch/10.25inch)

AUDI A4L (2009-2016) (LHD,12.3inch)