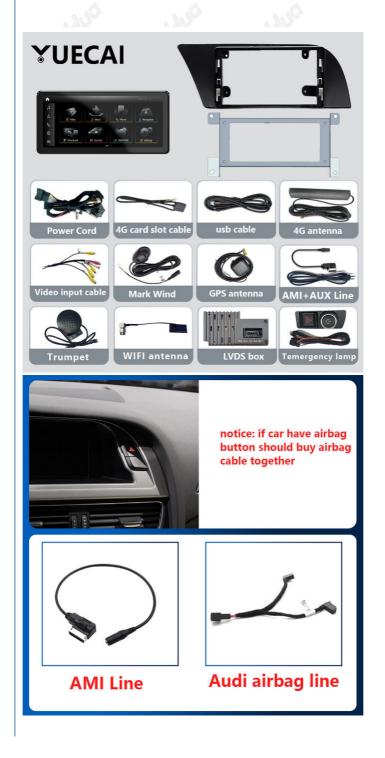

#### Product Description

Yuecai 12.3 Inch Car Fascia Frame For 2009-2016 AUDI A4L Car Multimedia Player Android Dash Kits