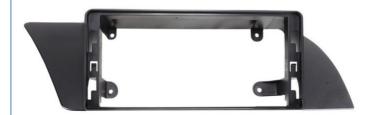

## Yuecai 12.3 Inch Car Fascia Frame For 2009-2016 AUDI A4L Car Multimedia Player Android Dash Kits

#### **Product Specification**

Material: AB

• Car Model Supported: For 2009-2016 AUDI A4L

Product Size: For 12.3inch Universal Car Radio

Type: Dash Kits
Position: Dashboard
Place Of Origin: Guangdong, China
Highlight: AUDI A4L Car Fascia Frame, 12.3 Inch Car Fascia Frame

#### Product Description

Yuecai 12.3 Inch Car Fascia Frame For 2009-2016 AUDI A4L Car Multimedia Player Android Dash Kits