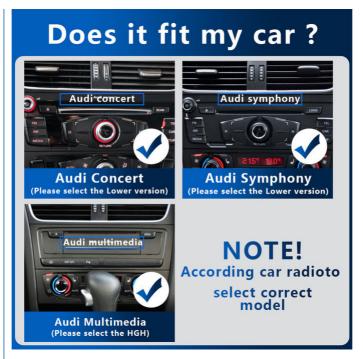

### For

2009-2016 For-AUDI AUDI A4L(12.3inch/10.25inch)

# For

2009-2016 For-AUDI AUDI A4L(12.3inch/10.25inch)

AUDI A4L (2009-2016) (LHD,12.3inch)