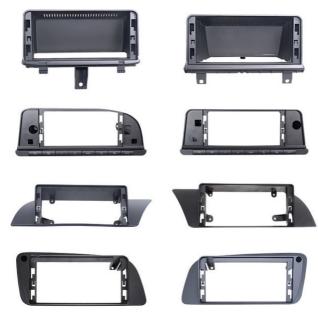

Basic Information

Place of Origin: China Brand Name: Yuecai Minimum Order Quantity: 1pcs

• Delivery Time: 5-8 work days

• Payment Terms: L/C, D/A, D/P, T/T, Western Union,

MoneyGram

### For

2009-2016 For-AUDI AUDI A4L(12.3inch/10.25inch)



#### **Product Specification**

Material: AB

• Car Model Supported: For 2009-2016 AUDI A4L

Product Size: For 12.3inch Universal Car Radio

Type: Dash Kits
Position: Dashboard
Place Of Origin: Guangdong, China
Highlight: AUDI A4L Car Fascia Frame, 12.3 Inch Car Fascia Frame



#### More Images











#### Product Description

Yuecai 12.3 Inch Car Fascia Frame For 2009-2016 AUDI A4L Car Multimedia Player Android Dash Kits

# For

2009-2016 For-AUDI AUDI A4L(12.3inch/10.25inch)





AUDI A4L (2009-2016) (LHD,12.3inch)







## МеіНиа®









### \*UECAI Shenzhen Yuecai Automotive Parts Co., Ltd





( 13556826760 13113602041@163.com carsheadunit.com



Second Floor, Building 1, Zone C, Nantou industrial Zone,Dongfang Community, Songgang Street, Bao 'an District.Shenzhen