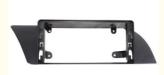

## Yuecai 12.3 Inch Car Fascia Frame For 2009-2016 AUDI A4L Car Multimedia Player Android Dash Kits

### For

2009-2016 For-AUDI AUDI A4L(12.3inch/10.25inch)

#### **Product Specification**

Material: AB

• Car Model Supported: For 2009-2016 AUDI A4L

Product Size: For 12.3inch Universal Car Radio

Type: Dash Kits
Position: Dashboard
Place Of Origin: Guangdong, China
Highlight: AUDI A4L Car Fascia Frame, 12.3 Inch Car Fascia Frame