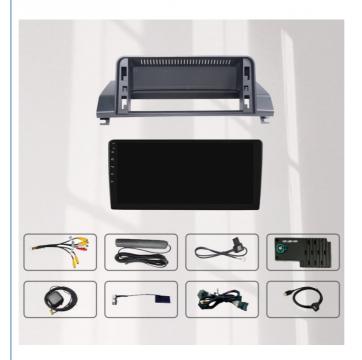

ccessories for 2012-2015 BMW Z4

#### Basic Information

Delivery Time:

Our Product Introduction

₫

more products please visit us on carsheadunit.com

Place of Origin: China
Brand Name: Yuecai
Model Number: BMW Z4
Minimum Order Quantity: 1set
Price: usd 40.7 SET
Packaging Details: 40X32X18cm

• Payment Terms: T/T, D/A, D/P, Western Union, MoneyGram

5-8days

• Supply Ability: 100



#### **Product Specification**

Navigation: GPSPlacement: DashboardOperation System: Android

Combination: CD Player, Other, For Car Radio

• Warranty: 1 Year

• Place Of Origin: Guangdong, China

Brand Name: Meihua

Keyword: Car Radio Frame
 Highlight: Android Car Radio Frame,
 BMW Z4 Car Radio Frame





#### More Images



#### **Product Description**

# For

2011-2017 For-BMW X3 (12.3inch/10.25inch)









Q1: Can I have a sample order?

A: Yes, we can provide sample to test and check quality. Mixed samples are acceptable.

Q2: What is the lead time?

A: Sample order: 1 - 2 working days

Mass order: Usually 3-5 days. It also depends on the order quantity and your specific requirements.

Q3: How to proceed the order if I need to have my logo printed?

A: Firstly, It has an MOQ requirments, usually need MOQ 300pcs for each item.

Secondly, please provide Ai file of your logo to us, then we will make a sample to you to confirm.

Q4: What's the payment ways?
A: We accept T/T, L/C, Western Union or MoneyGram, PayPal
For bulk order(30% deposit , 70% balance done before shipment)

Q6: Do you offer guarantee for the products?

Q7. Do you test all your goods before delivery? A: Yes, we have 100%