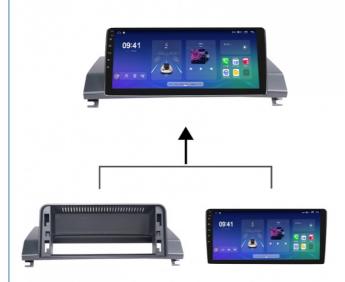

### New Model Android Car Radio Frame with Stereo Cable Accessories for 2012-2015 BMW Z4

#### **Product Specification**

Navigation: GPSPlacement: DashboardOperation System: Android

Combination: CD Player, Other, For Car Radio

• Warranty: 1 Year

• Place Of Origin: Guangdong, China

Brand Name: Meihua