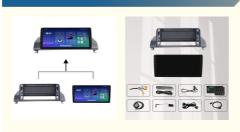

### New Model Android Car Radio Frame with Stereo Cable Accessories for 2012-2015 BMW Z4

#### Basic Information

Delivery Time:

Our Product Introduction

₫

more products please visit us on carsheadunit.com

Place of Origin: China
Brand Name: Yuecai
Model Number: BMW Z4
Minimum Order Quantity: 1set
Price: usd 40.7 SET
Packaging Details: 40X32X18cm

• Payment Terms: T/T, D/A, D/P, Western Union, MoneyGram

5-8days

• Supply Ability: 100



#### **Product Specification**

Navigation: GPSPlacement: DashboardOperation System: Android

Combination: CD Player, Other, For Car Radio

• Warranty: 1 Year

• Place Of Origin: Guangdong, China

Brand Name: Meihua

Keyword: Car Radio Frame
 Highlight: Android Car Radio Frame,
 BMW Z4 Car Radio Frame





#### More Images



#### **Product Description**

# For

2011-2017 For-BMW X3 (12.3inch/10.25inch)









Q1: Can I have a sample order?

A: Yes, we can provide sample to test and check quality. Mixed samples are acceptable.

Q2: What is the lead time?

A: Sample order: 1 - 2 working days

Mass order: Usually 3-5 days. It also depends on the order quantity and your specific requirements.

Q3: How to proceed the order if I need to have my logo printed?

A: Firstly, It has an MOQ requirments, usually need MOQ 300pcs for each item.

Secondly, please provide Ai file of your logo to us, then we will make a sample to you to confirm.

Q4: What's the payment ways?
A: We accept T/T, L/C, Western Union or MoneyGram, PayPal
For bulk order(30% deposit , 70% balance done before shipment)

Q6: Do you offer guarantee fo