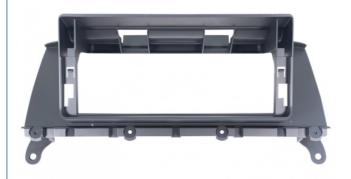

le Accessories for 2012-2015 BMW Z4

#### Basic Information

Delivery Time:

Our Product Introduction

₫

more products please visit us on carsheadunit.com

Place of Origin: China
Brand Name: Yuecai
Model Number: BMW Z4
Minimum Order Quantity: 1set
Price: usd 40.7 SET
Packaging Details: 40X32X18cm

• Payment Terms: T/T, D/A, D/P, Western Union, MoneyGram

5-8days

• Supply Ability: 100



#### **Product Specification**

Navigation: GPSPlacement: DashboardOperation System: Android

Combination: CD Player, Other, For Car Radio

• Warranty: 1 Year

• Place Of Origin: Guangdong, China

Brand Name: Meihua

Keyword: Car Radio Frame
 Highlight: Android Car Radio Frame,
 BMW Z4 Car Radio Frame





#### More Images



#### **Product Description**

# For

2011-2017 For-BMW X3 (12.3inch/10.25inch)









Q1: Can I have a sample order?

A: Yes, we can provide sample to test and check quality. Mixed samples are acceptable.

Q2: What is the lead time?

A: Sample order: 1 - 2 working days

Mass order: Usually 3-5 days. It also depends on the order quantity and your specific requirements.

Q3: How to proceed the order if I need to have my logo printed?

A: Firstly, It has an MOQ requirments, usually need MOQ 300pcs for each item.

Secondly, please provide Ai file of your logo to us, then we will make a sample to you to confirm.

Q4: What's the payment ways?
A: We accept T/T, L/C, Western Union or MoneyGram, PayPal
For bulk order(30% deposit , 70% balance done before shipment)

Q6: Do you offer guarantee for the products?

Q7. Do you test all your goods before delivery? A: Yes, we have 1