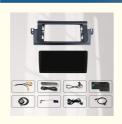

### Packing & Shipping:

- 1. Packing: Giftbox with bubble bags.
- 2. Lead time: 1-2 working days for sample order, 3-5 working days for mass order.
- 3. Delivery methods for small orders: By DHL, FedEx, EMS, UPS etc.
- 4. Delivery methods for mass orders: By sea, air, exclusive way etc.