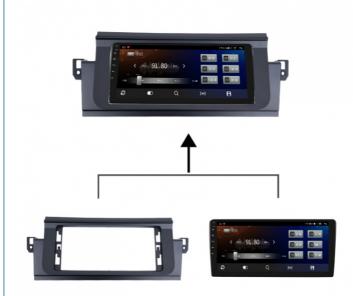

## Product Specification

Operation System:

• Screen Size: 12.3/10.25 Inch

• Frame Model: LAND ROVER Discovery Sport

• Color: Black
• Year: 2015-2019
• Placement: Dashboard

Place Of Origin: Guangdong, China

Type: Frame & Harness
 Connection: For Car Harness
 Function: For Car Radio Screen

Highlight: 12.3inch Car Radio Facial Plastic Frame,

Android

10.25inch Car Radio Facial Plastic Frame

## Product Description

Android Car Radio Facial Plastic Frame Accessories For BENZ C/GLC 2015-2019 12.3inch/10.25inch with Wire Cable