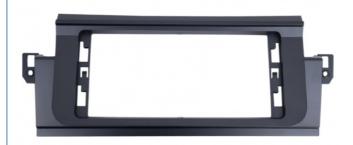

## Product Specification

Operation System:

• Screen Size: 12.3/10.25 Inch

• Frame Model: LAND ROVER Discovery Sport

• Color: Black
• Year: 2015-2019
• Placement: Dashboard

Place Of Origin: Guangdong, China

Type: Frame & Harness
 Connection: For Car Harness
 Function: For Car Radio Screen

Highlight: 12.3inch Car Radio Facial Plastic Frame,

Android

10.25inch Car Radio Facial Plastic Frame