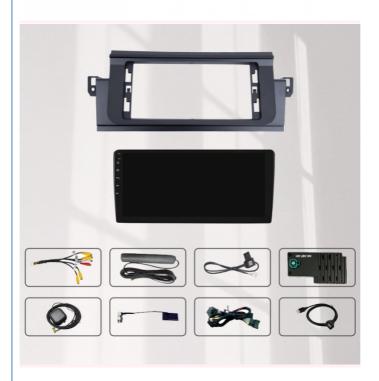

### Packing & Shipping:

- 1. Packing: Giftbox with bubble bags.
- 2. Lead time: 1-2 working days for sample order, 3-5 working days for mass order.
- 3. Delivery methods for small orders: By DHL, FedEx, EMS, UPS etc.
- 4. Delivery methods for mass orders: By sea, air, exclusive way etc.