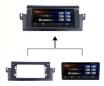

## Product Description

Android Car Radio Facial Plastic Frame Accessories For BENZ C/GLC 2015-2019 12.3inch/10.25inch with Wire Cable