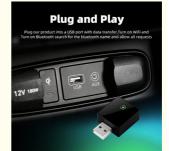

### Product Specification

Features: WirelessPort: USB

• Application: 98% Global Car

Highlight: Al Box Dongle Wireless Carplay Adapter,
 WIFI Bluetooth Wireless Carplay Adapter,
 Portable USB Plug Wireless Carplay Adapter

#### More Images