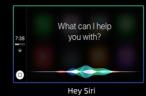

# **Original Car Function**

① Voice assistant control with factory MIC ② Steering wheel control
③ OEM Knob/joystick control ④ Touch screen control

Split screen

Navigation