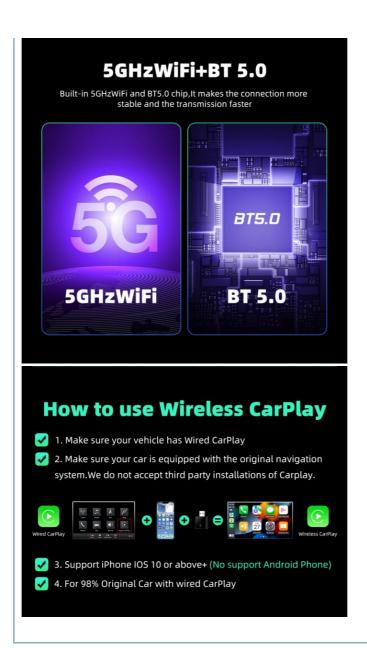

### Product Specification

Features: WirelessPort: USB

• Application: 98% Global Car

Highlight: Al Box Dongle Wireless Carplay Adapter,
 WIFI Bluetooth Wireless Carplay Adapter,
 Portable USB Plug Wireless Carplay Adapter