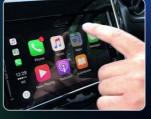

# **Original Car Function**

① Voice assistant control with factory MIC ② Steering wheel control
③ OEM Knob/joystick control ④ Touch screen control

Split screen

Navigation