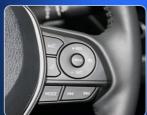

# **Original Car Function**

① Voice assistant control with factory MIC ② Steering wheel control
③ OEM Knob/joystick control ④ Touch screen control

Split screen

Navigation