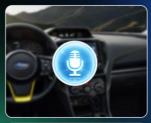

# **Original Car Function**

① Voice assistant control with factory MIC ② Steering wheel control
③ OEM Knob/joystick control ④ Touch screen control

Split screen

Navigation