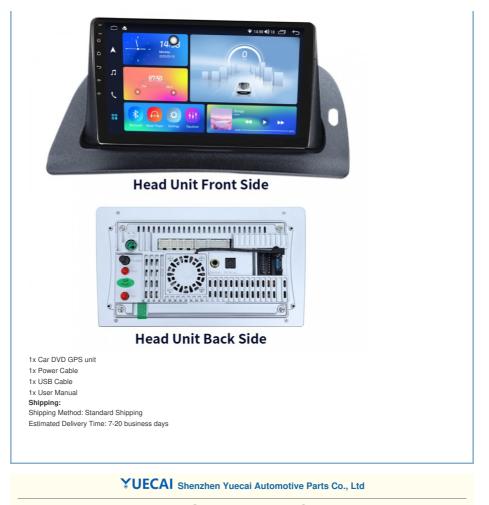

## Product Description

**Product Description:** 

Our Product Introduction

for more products please visit us on carsheadunit.com

The touch screen display of the Car DVD GPS Navigation System is a great feature that allows you to easily navigate through the various menus and options available on the device. The large display ensures that you can see everything clearly, and the touch screen technology makes it easy to select your preferred options with just a tap of your finger. This feature is particularly useful when you are driving, as it allows you to keep your eyes on the road while still accessing all the functions of the device. The rear view camera is another fantastic feature of the Car GPS Navigation System. It provides you with a clear view of what is behind