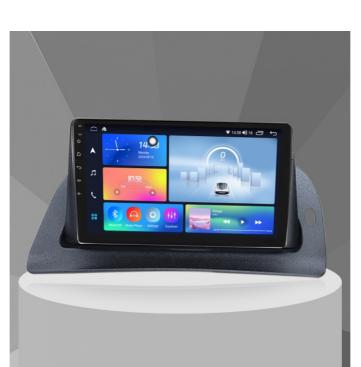

## Product Description

**Product Description:** 

Our Product Introduction

for more products please visit us on carsheadunit.com

The touch screen display of the Car DVD GPS Navigation System is a great feature that allows you to easily navigate through the various menus and options available on the device. The large display ensures that you can see everything clearly, and the touch screen technology makes it easy to select your preferred options with just a tap of your finger. This feature is particularly useful when you are driving, as it allows you to keep your eyes on the road while still accessing all the functions of the device. The rear view camera is another fantastic feature of the Car GPS Navigation System. It provides you with a clear view of what is behind