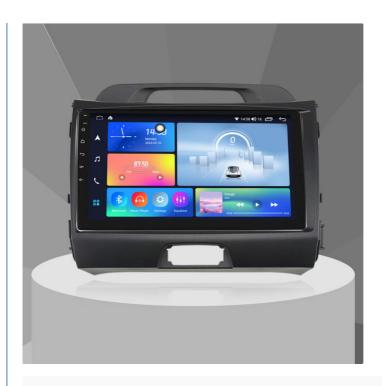

#### Product Description

Yuecai Touch Screen Display IPS/QLED/2K Car DVD Player GPS Navigation System Head Unit

Compatible with KIA SPORTAGE 2010-2016

**Head Unit Front Side** 

**Head Unit Back Side** 

| Attribute            | Specification    |
|----------------------|------------------|
| Car Model            | For KIA SPORTAGE |
| System               | Android          |
| Size                 | 9inch            |
| Screen Resolution    | 1280*720         |
| RAM                  | 4/6/8GB          |
| ROM                  | 32/64/128/256GB  |
| Display              | Touch Screen     |
| Color                | Silvery Gray     |
| Material             | ABS              |
| Language Support     | Multi-language   |
| CarPlay/Android Auto | Wired + Wireless |
| 360 Panoramic View   | Optional         |

### **Key Features**

9-inch high-resolution touch screen display (1280×720)

Powerful quad-core Cortex-A7 CPU for smooth performance

Advanced Digital Signal Processing (DSP) for superior audio quality

Integrated rear view camera for safe parking and reversing