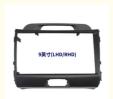

#### Product Description

Yuecai Touch Screen Display IPS/QLED/2K Car DVD Player GPS Navigation System Head Unit

Compatible with KIA SPORTAGE 2010-2016

**Head Unit Front Side** 

**Head Unit Back Side** 

| Attribute            | Specification    |
|----------------------|------------------|
| Car Model            | For KIA SPORTAGE |
| System               | Android          |
| Size                 | 9inch            |
| Screen Resolution    | 1280*720         |
| RAM                  | 4/6/8GB          |
| ROM                  | 32/64/128/256GB  |
| Display              | Touch Screen     |
| Color                | Silvery Gray     |
| Material             | ABS              |
| Language Support     | Multi-language   |
| CarPlay/Android Auto | Wired + Wireless |
| 360 Panoramic View   | Optional         |