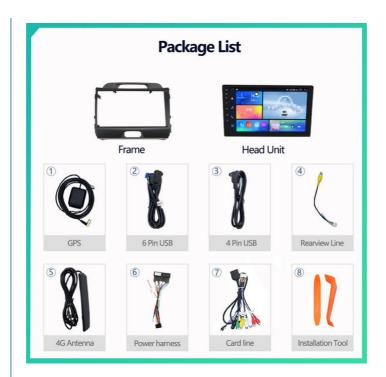

y (1280×720)

Powerful quad-core Cortex-A7 CPU for smooth performance

Advanced Digital Signal Processing (DSP) for superior audio quality

Integrated rear view camera for safe parking and reversing

Supports wired and wireless CarPlay & Android Auto

Optional 360° panoramic view system available

Multi-language support for global usability

Supports various picture formats including JPG and BMP

USB connectivity for media playback and device charging

## **Applications**

This advanced car navigation system is ideal for:

Daily commuting with real-time GPS navigation

Long road trips with multimedia entertainment

Safe parking assistance with rear view camera

Enhanced audio experience with DSP technology

Seamless smartphone integration via CarPlay/Android Auto

# **Product Packaging**



#### **Shipping Information**

Shipping Method: Standard Shipping Estimated Delivery Time: 7-20 business days

# \*UECAI Shenzhen Yuecai Automotive Parts Co., Ltd

(S) 13556826760 (2) 13113602041@163.com (2) carsheadunit.com

Second Floor, Building 1, Zone C, Nantou industrial Zone, Dongfang Community, Songgang Street, Bao 'an District. Shenzhen