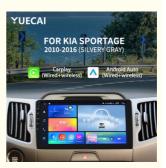

# 9inch IPS/QLED/2K Touch Screen Car DVD Player GPS Navigation System for KIA SPORTAGE 2010-2016

Keyword: Car Radio Video Frame
 Support: 9inch Radio Screen
 Language: Support Muti-language

Carplay/Auto: CarPlay+Android Auto(Wired+Wireless)

360 Panoramic View: Optional

• Highlight: GPS Navigation Car DVD Player,

#### Product Description

Yuecai Touch Screen Display IPS/QLED/2K Car DVD Player GPS Navigation System Head Unit

Compatible with KIA SPORTAGE 2010-2016

**Head Unit Front Side** 

**Head Unit Back Side** 

| Attribute            | Specification    |
|----------------------|------------------|
| Car Model            | For KIA SPORTAGE |
| System               | Android          |
| Size                 | 9inch            |
| Screen Resolution    | 1280*720         |
| RAM                  | 4/6/8GB          |
| ROM                  | 32/64/128/256GB  |
| Display              | Touch Screen     |
| Color                | Silvery Gray     |
| Material             | ABS              |
| Language Support     | Multi-language   |
| CarPlay/Android Auto | Wired + Wireless |
| 360 Panoramic View   | Optional         |