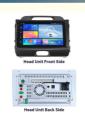

#### Product Description

Yuecai Touch Screen Display IPS/QLED/2K Car DVD Player GPS Navigation System Head Unit

Compatible with KIA SPORTAGE 2010-2016

**Head Unit Front Side** 

**Head Unit Back Side** 

| Attribute            | Specification    |
|----------------------|------------------|
| Car Model            | For KIA SPORTAGE |
| System               | Android          |
| Size                 | 9inch            |
| Screen Resolution    | 1280*720         |
| RAM                  | 4/6/8GB          |
| ROM                  | 32/64/128/256GB  |
| Display              | Touch Screen     |
| Color                | Silvery Gray     |
| Material             | ABS              |
| Language Support     | Multi-language   |
| CarPlay/Android Auto | Wired + Wireless |
| 360 Panoramic View   | Optional         |