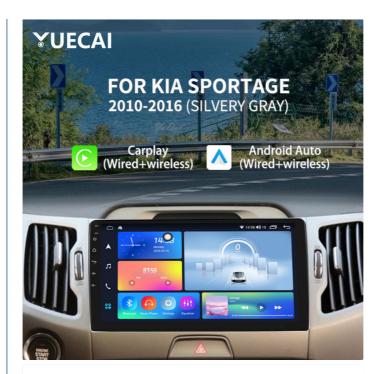

# 9inch IPS/QLED/2K Touch Screen Car DVD Player GPS Navigation System for KIA SPORTAGE 2010-2016

#### Product Specification

Car Model: For KIA SPORTAGE

System: Android
 Size: 9inch
 Screenresolution: 1280°720
 RAM: 4/6/8gb
 ROM: 32/64/128/256gb
 Display: Touch Screen
 Color: SILVERY GRAY
 Material: ABS

Keyword: Car Radio Video Frame
 Support: 9inch Radio Screen
 Language: Support Muti-language

Carplay/Auto: CarPlay+Android Auto(Wired+Wireless)

360 Panoramic View: Optional

• Highlight: GPS Navigation Car DVD Player,

#### Product Description

Yuecai Touch Screen Display IPS/QLED/2K Car DVD Player GPS Navigation System Head Unit

Compatible with KIA SPORTAGE 2010-2016

**Head Unit Front Side** 

**Head Unit Back Side** 

| Attribute            | Specification    |
|----------------------|------------------|
| Car Model            | For KIA SPORTAGE |
| System               | Android          |
| Size                 | 9inch            |
| Screen Resolution    | 1280*720         |
| RAM                  | 4/6/8GB          |
| ROM                  | 32/64/128/256GB  |
| Display              | Touch Screen     |
| Color                | Silvery Gray     |
| Material             | ABS              |
| Language Support     | Multi-language   |
| CarPlay/Android Auto | Wired + Wireless |
| 360 Panoramic View   | Optional         |