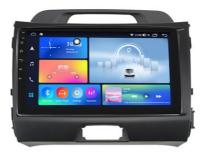

#### Product Description

Yuecai Touch Screen Display IPS/QLED/2K Car DVD Player GPS Navigation System Head Unit

Compatible with KIA SPORTAGE 2010-2016

**Head Unit Front Side** 

**Head Unit Back Side** 

| Attribute            | Specification    |
|----------------------|------------------|
| Car Model            | For KIA SPORTAGE |
| System               | Android          |
| Size                 | 9inch            |
| Screen Resolution    | 1280*720         |
| RAM                  | 4/6/8GB          |
| ROM                  | 32/64/128/256GB  |
| Display              | Touch Screen     |
| Color                | Silvery Gray     |
| Material             | ABS              |
| Language Support     | Multi-language   |
| CarPlay/Android Auto | Wired + Wireless |
| 360 Panoramic View   | Optional         |

### **Key Features**

9-inch high-resolution touch screen display (1280×720)

Powerful quad-core Cortex-A7 CPU for smooth performance

Advanced Digital Signal Processing (DSP) for superior audio quality

Integrated rear view camera for safe parking and reversing