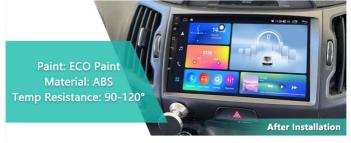

#### Product Specification

Car Model: For KIA SPORTAGE

System: Android
 Size: 9inch
 Screenresolution: 1280°720
 RAM: 4/6/8gb
 ROM: 32/64/128/256gb
 Display: Touch Screen
 Color: SILVERY GRAY
 Material: ABS

#### Product Description

Yuecai Touch Screen Display IPS/QLED/2K Car DVD Player GPS Navigation System Head Unit

Compatible with KIA SPORTAGE 2010-2016

**Head Unit Front Side** 

**Head Unit Back Side** 

| Attribute            | Specification    |
|----------------------|------------------|
| Car Model            | For KIA SPORTAGE |
| System               | Android          |
| Size                 | 9inch            |
| Screen Resolution    | 1280*720         |
| RAM                  | 4/6/8GB          |
| ROM                  | 32/64/128/256GB  |
| Display              | Touch Screen     |
| Color                | Silvery Gray     |
| Material             | ABS              |
| Language Support     | Multi-language   |
| CarPlay/Android Auto | Wired + Wireless |
| 360 Panoramic View   | Optional         |