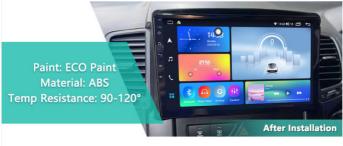

#### **Product Specification**

Car Model: For KIA SORENTO

System: Android
 Size: 10inch
 Screenresolution: 1280\*720
 RAM: 4/6/8gb
 ROM: 32/64/128/256gb
 Display: Touch Screen
 Material: ABS

Keyword: Car Radio Video Frame
 Support: 10inch Radio Screen
 Language: Support Muti-language

| ROM                | 32/64/128/256GB                       |
|--------------------|---------------------------------------|
| Display            | Touch Screen                          |
| Material           | ABS                                   |
| Carplay/Auto       | CarPlay+Android Auto (Wired+Wireless) |
| 360 Panoramic View | Optional                              |
| Language Support   | Multi-language                        |