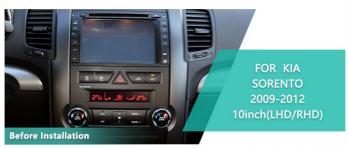

## Product Description

Yuecai 10inch Matte Black QLED Car DVD Player GPS Navigation System Head Unit for KIA SORENTO 2009-2012

#### **Product Specification**

Car Model: For KIA SORENTO

System: Android
 Size: 10inch
 Screenresolution: 1280\*720
 RAM: 4/6/8gb
 ROM: 32/64/128/256gb
 Display: Touch Screen
 Material: ABS

Keyword: Car Radio Video Frame
 Support: 10inch Radio Screen
 Language: Support Muti-language