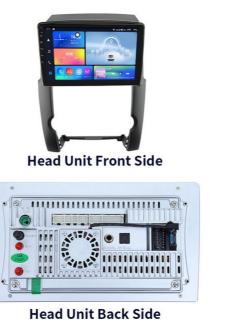

RENTO 2009-2012

#### **Product Specifications**

| Attribute         | Value           |
|-------------------|-----------------|
| Car Model         | For KIA SORENTO |
| System            | Android         |
| Size              | 10inch          |
| Screen Resolution | 1280*720        |
| RAM               | 4/6/8GB         |

| ROM                | 32/64/128/256GB                       |
|--------------------|---------------------------------------|
| Display            | Touch Screen                          |
| Material           | ABS                                   |
| Carplay/Auto       | CarPlay+Android Auto (Wired+Wireless) |
| 360 Panoramic View | Optional                              |
| Language Support   | Multi-language                        |

## **Product Overview**











#### **Key Features**

10-inch QLED Touchscreen with 1280×720 resolution for clear visibility

Powerful Quad-Core Cortex-A7 CPU for smooth operation

Android System with flexible RAM/ROM configurations (4/6/8GB RAM, 32-256GB ROM)

Wired & Wireless CarPlay/Android Auto for seamless smartphone integration

Built-in Rear View Camera for safer parking and reversing

Optional 360° Panoramic View for complete vehicle surroundings monitoring

Digital Signal Processing (DSP) for premium audio quality

Multi-language Support for international usability

## **Applications**

This advanced car entertainment and navigation system is ideal for:

Daily commuting with precise GPS navigation

Long road trips with multimedia entertainment

Safe parking with rear view camera assistance

Enhanced dri