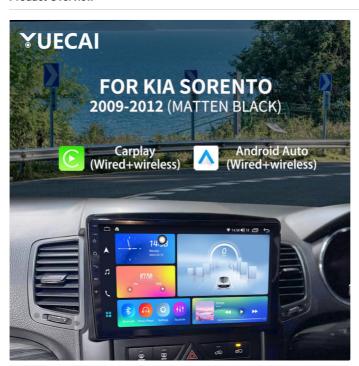

## Product Description

Yuecai 10inch Matte Black QLED Car DVD Player GPS Navigation System Head Unit for KIA SORENTO 2009-2012

Carplay/Auto: CarPlay+Android Auto(Wired+Wireless)

• 360 Panoramic View: Optional

Highlight: Car DVD Player for KIA SORENTO,
 QLED Car DVD Player

Wired & Wireless CarPlay/Android Auto for seamless smartphone integration

Built-in Rear View Camera for safer parking and reversing

Optional 360° Panoramic View for complete vehicle surroundings monitoring