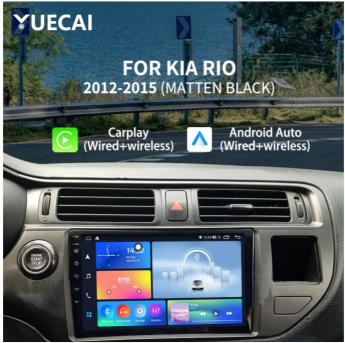

## Product Description

Universal Full-Featured Car GPS Android DVD Player Frame Navigation Panel for Kia RIO 2012-2015

# Vehicle Compatibility

| Brand | Model | Year      |
|-------|-------|-----------|
| Kia   | RIO   | 2012-2015 |