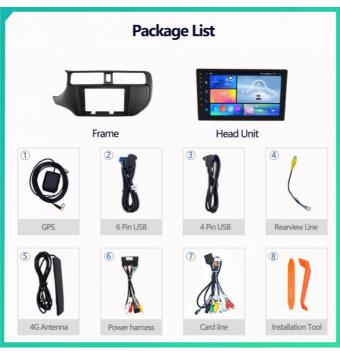

Our Product Introduction

₫

more products please visit us on carsheadunit.com

Model Number: Kia RIO 2012-2015

Minimum Order Quantity: 1set

Price: usd 125 /SET
Packaging Details: 40X32X18cm
Delivery Time: 5-8days

## Product Description

Universal Full-Featured Car GPS Android DVD Player Frame Navigation Panel for Kia RIO 2012-2015