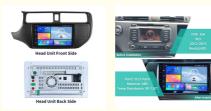

## **Product Specification**

Screen Size:
10 Inch/9inch
Frame Model:
Color:
Black
Year:
2016
Placement:
Place Of Origin:
Guangdong, China
Android
Android

Type: Screen&Frame & Harness
 Connection: For USB、 car Harness
 Function: For Car Radio Screen
 Highlight: Kia RIO Car DVD Player,

## **Product Specifications**

| Attribute        | Value            |
|------------------|------------------|
| Screen Size      | 10 inch/9inch    |
| Frame Model      | Renault corega   |
| Color            | Black            |
| Year             | 2016             |
| Placement        | Dashboard        |
| Place of Origin  | Guangdong, China |
| Operation System | Android          |

| Туре       | Screen & Frame & Harness |
|------------|--------------------------|
| Connection | For USB, car harness     |
| Function   | For car radio screen     |