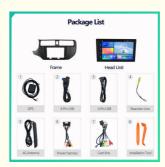

## Shipping & Packaging

Packing: Giftbox with bubble bags

Lead time: 1-2 working days for samples, 3-5 working days for bulk orders

Small order delivery: DHL, FedEx, EMS, UPS

Mass order delivery: By sea, air, or exclusive shipping