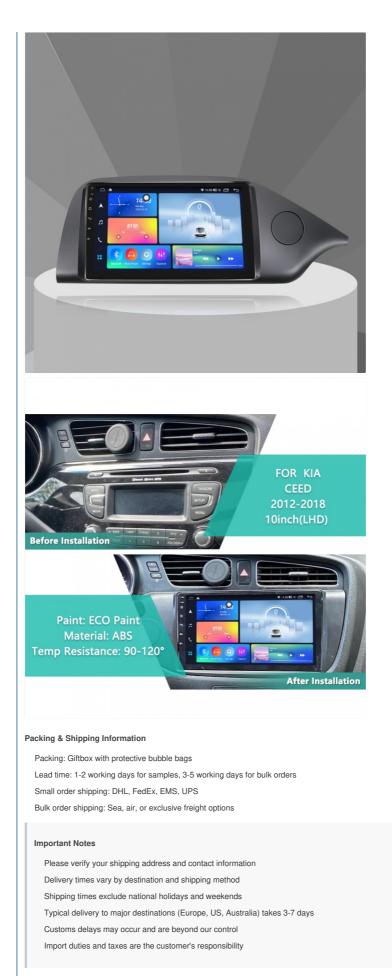

# More Images

### Universal Full-Featured Car GPS Android DVD Player Frame Navigation Panel

Compatible with Kia CEED models from 2012-2018, including wiring harness for seamless installation.