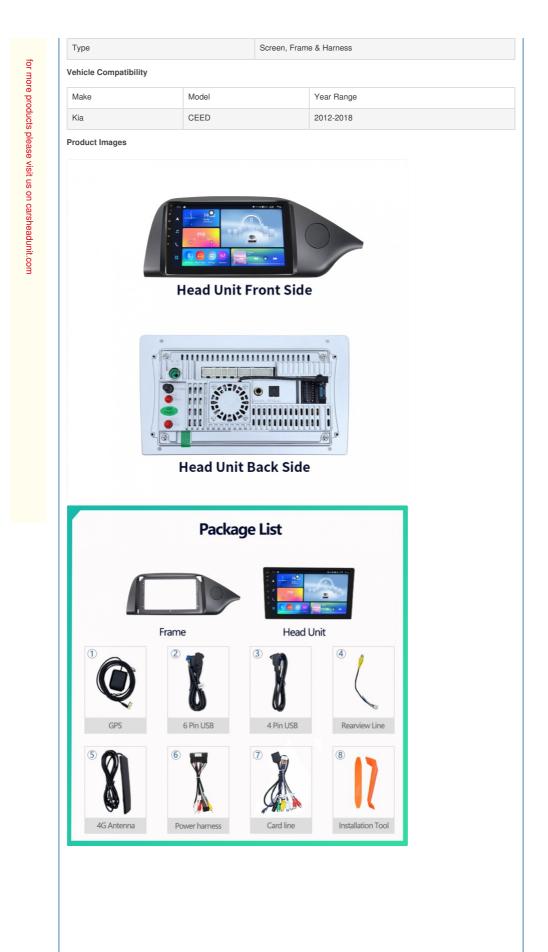

# Screen Size:

- Frame Model:
- Color:
- Year:
- Placement:
- Place Of Origin:
- Operation System:
- Type:
- Connection:
- Function:
- Highlight:
- Matten Black 2012-2018 Dashboard Guangdong, China Android

Renault Corega

10 Inch

- Screen&Frame & Harness
- For USB、car Harness
- For Car Radio Screen
  - full-featured car GPS dvd player, Kia CEED Car Android DVD Player, Kia CEED dvd Player

# Our Product Introduction

| Product Specifications |                  |
|------------------------|------------------|
| Screen Size            | 10 inch          |
| Frame Model            | Renault corega   |
| Color                  | Matte Black      |
| Compatible Years       | 2012-2018        |
| Placement              | Dashboard        |
| Operating System       | Android          |
| Connection             | USB, car harness |