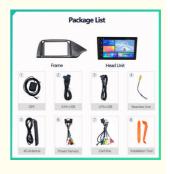

|
| Kia CEED 2012-2018                  |
| 1set                                |
| usd 122 SET                         |
| 40X32X18cm                          |
| 5-8days                             |
| T/T,D/A,D/P,Western Union,MoneyGram |
| 100                                 |
|                                     |
|                                     |



# Product Specification

# Screen Size:

- Frame Model:
- Color:
- Year:
- Placement:
- Place Of Origin:
- Operation System:
- Type:
- Connection:
- Function:
- Highlight:
- Matten Black 2012-2018 Dashboard Guangdong, China Android

Renault Corega

10 Inch

- Screen&Frame & Harness
- For USB、car Harness
- For Car Radio Screen
  - full-featured car GPS dvd player, Kia CEED Car Android DVD Player, Kia CEED dvd Player



# More Images



### **Product Description**

### Universal Full-Featured Car GPS Android DVD Player Frame Navigation Panel

Compatible with Kia CEED models from 2012-2018, including wiring harness for seamless installation.

# Our Product Introduction

| Product Specifications |                  |
|------------------------|------------------|
| Screen Size            | 10 inch          |
| Frame Model            | Renault corega   |
| Color                  | Matte Black      |
| Compatible Years       | 2012-2018        |
| Placement              | Dashboard        |
| Operating System       | Android          |
| Connection             | USB, car harness |

F





### Frequently Asked Questions

### Q: Can I order samples?

A: Yes, we provide samples for quality testing. Mixed samples