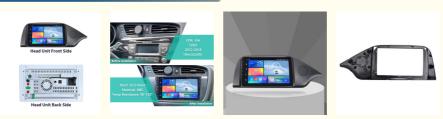

| Kia CEED 2012-2018                  |
| 1set                                |
| usd 122 SET                         |
| 40X32X18cm                          |
| 5-8days                             |
| T/T,D/A,D/P,Western Union,MoneyGram |
| 100                                 |
|                                     |
|                                     |



# Product Specification

# Screen Size:

- Frame Model:
- Color:
- Year:
- Placement:
- Place Of Origin:
- Operation System:
- Type:
- Connection:
- Function:
- Highlight:
- Matten Black 2012-2018 Dashboard Guangdong, China Android

Renault Corega

10 Inch

- Screen&Frame & Harness
- For USB、car Harness
- For Car Radio Screen
  - full-featured car GPS dvd player, Kia CEED Car Android DVD Player, Kia CEED dvd Player



# More Images



### **Product Description**

### Universal Full-Featured Car GPS Android DVD Player Frame Navigation Panel

Compatible with Kia CEED models from 2012-2018, including wiring harness for seamless installation.

# Our Product Introduction

| Product Specifications |                  |
|------------------------|------------------|
| Screen Size            | 10 inch          |
| Frame Model            | Renault corega   |
| Color                  | Matte Black      |
| Compatible Years       | 2012-2018        |
| Placement              | Dashboard        |
| Operating System       | Android          |
| Connection             | USB, car harness |

F





### Frequently Asked Questions

### Q: Can I order samples?

A: Yes, we provide samples for quality testing. Mixed samples are acceptable.