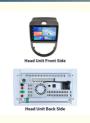

#### **Product Description**

Yuecai 9inch Iron Gray Touch Screen Display IPS/QLED/2K Car DVD Player GPS Navigation System Head Unit

Compatible with KIA SOUL 2008-2012 with CarPlay/Android Auto and DSP

**Head Unit Front Side** 

**Head Unit Back Side** 

| Attribute           | Specification                                       |
|---------------------|-----------------------------------------------------|
| Car Model           | KIA SOUL 2008-2012                                  |
| Operating System    | Android                                             |
| Screen Size         | 9 inch                                              |
| Resolution          | 1280×720 (2K)                                       |
| RAM Options         | 4GB/6GB/8GB                                         |
| Storage Options     | 32GB/64GB/128GB/256GB                               |
| Display Type        | IPS/QLED Touch Screen                               |
| Connectivity        | CarPlay + Android Auto (Wired & Wireless)           |
| Additional Features | DSP, Rear View Camera, Optional 360° Panoramic View |