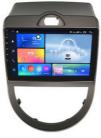

#### **Product Description**

Yuecai 9inch Iron Gray Touch Screen Display IPS/QLED/2K Car DVD Player GPS Navigation System Head Unit

Compatible with KIA SOUL 2008-2012 with CarPlay/Android Auto and DSP

**Head Unit Front Side** 