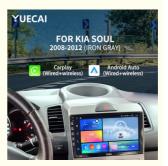

#### **Product Specification**

• Car Model: For KIA SOUL • System: Android • Size: 9inch Screenresolution: 1280\*720 • RAM: 4/6/8gb • ROM: 32/64/128/256gb Display: Touch Screen Color: Iron Gray Material:

Keyword: Car Radio Video Frame
 Support: 9inch Radio Screen
 Language: Support Muti-language

Carplay/Auto: CarPlay+Android Auto(Wired+Wireless)

360 Panoramic View: Optional Highlight: 2k car dvd plaver.

#### **Product Description**

Yuecai 9inch Iron Gray Touch Screen Display IPS/QLED/2K Car DVD Player GPS Navigation System Head Unit

Compatible with KIA SOUL 2008-2012 with CarPlay/Android Auto and DSP

**Head Unit Front Side** 