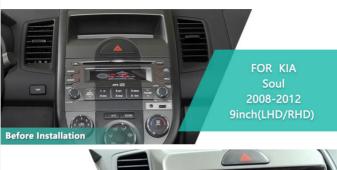

#### **Product Description**

Yuecai 9inch Iron Gray Touch Screen Display IPS/QLED/2K Car DVD Player GPS Navigation System Head Unit

Compatible with KIA SOUL 2008-2012 with CarPlay/Android Auto and DSP

**Head Unit Front Side** 