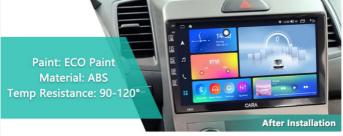

#### **Product Description**

Yuecai 9inch Iron Gray Touch Screen Display IPS/QLED/2K Car DVD Player GPS Navigation System Head Unit

Compatible with KIA SOUL 2008-2012 with CarPlay/Android Auto and DSP

**Head Unit Front Side** 