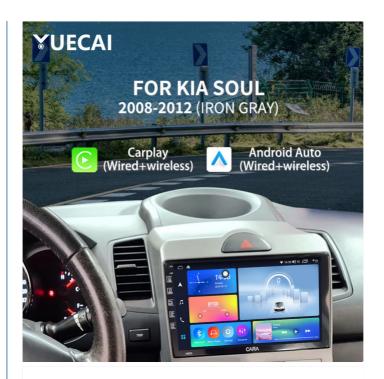

#### **Product Specification**

• Car Model: For KIA SOUL • System: Android • Size: 9inch Screenresolution: 1280\*720 • RAM: 4/6/8gb • ROM: 32/64/128/256gb Display: Touch Screen Color: Iron Gray Material:

Keyword: Car Radio Video Frame
 Support: 9inch Radio Screen
 Language: Support Muti-language

Carplay/Auto: CarPlay+Android Auto(Wired+Wireless)

360 Panoramic View: Optional Highlight: 2k car dvd plaver.

#### **Product Description**

Yuecai 9inch Iron Gray Touch Screen Display IPS/QLED/2K Car DVD Player GPS Navigation System Head Unit

Compatible with KIA SOUL 2008-2012 with CarPlay/Android Auto and DSP

**Head Unit Front Side** 