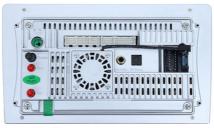

**Head Unit Back Side** 

| Attribute           | Specification                                       |
|---------------------|-----------------------------------------------------|
| Car Model           | KIA SOUL 2008-2012                                  |
| Operating System    | Android                                             |
| Screen Size         | 9 inch                                              |
| Resolution          | 1280×720 (2K)                                       |
| RAM Options         | 4GB/6GB/8GB                                         |
| Storage Options     | 32GB/64GB/128GB/256GB                               |
| Display Type        | IPS/QLED Touch Screen                               |
| Connectivity        | CarPlay + Android Auto (Wired & Wireless)           |
| Additional Features | DSP, Rear View Camera, Optional 360° Panoramic View |