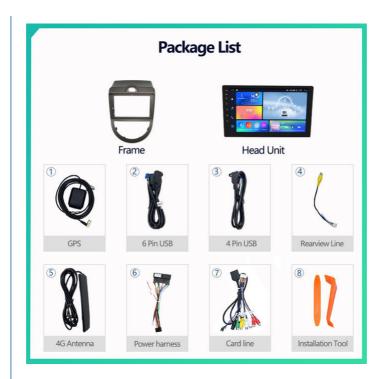

ay with 1280×720 resolution

Powerful quad-core Cortex-A7 CPU for smooth operation

Advanced Digital Signal Processing (DSP) for superior audio quality

Integrated rear view camera for safe parking and reversing

Optional 360° panoramic view system available

Supports wired and wireless CarPlay & Android Auto

Multi-language support for global usability

Supports various media formats including JPG and BMP

# Applications

This advanced car head unit is perfect for:

Precise navigation in unfamiliar areas with GPS tracking

Enhanced driving experience with high-quality audio and video playback

Safe parking assistance with rear view camera

Seamless smartphone integration for calls, music, and navigation

Long road trips with comprehensive entertainment options

### **Product Packaging**



### **Shipping Information**

Standard Shipping: Estimated delivery within 7-20 business days

## \*UECAI Shenzhen Yuecai Automotive Parts Co., Ltd

( 13556826760 13113602041@163.com carsheadunit.com

Second Floor, Building 1, Zone C, Nantou industrial Zone,Dongfang Community, Songgang Street, Bao 'an District.Shenzhen