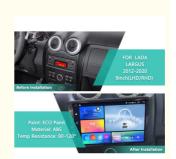

### Product Specification

| • Car Model:                            | For LADA LARGUS                    |
|-----------------------------------------|------------------------------------|
| • System:                               | Android                            |
| • Size:                                 | 9inch                              |
| <ul> <li>Screenresolution:</li> </ul>   | 1280*720                           |
| • RAM:                                  | 4/6/8gb                            |
| • ROM:                                  | 32/64/128/256gb                    |
| • Display:                              | Touch Screen                       |
| Color:                                  | Matten Black                       |
| <ul> <li>Material:</li> </ul>           | ABS                                |
| Keyword:                                | Car Radio Video Frame              |
| Support:                                | 9inch Radio Screen                 |
| <ul> <li>Language:</li> </ul>           | Support Muti-language              |
| <ul> <li>Carplay/Auto:</li> </ul>       | CarPlay+Android Auto(Wired+Wired)  |
| <ul> <li>360 Panoramic View:</li> </ul> | Optional                           |
| <ul> <li>Highlight:</li> </ul>          | Qled Display GPS Navigation System |

#### **Technical Specifications**

| Car Model Compatibility | LADA LARGUS (2012-2020)                   |
|-------------------------|-------------------------------------------|
| Operating System        | Android                                   |
| Screen Size             | 9-inch QLED Touch Display                 |
| Resolution              | 1280 × 720 HD                             |
| Memory Options          | 4/6/8GB RAM + 32/64/128/256GB ROM         |
| Connectivity            | CarPlay & Android Auto (Wired + Wireless) |
| Additional Features     | Optional 360° Panoramic View Support      |