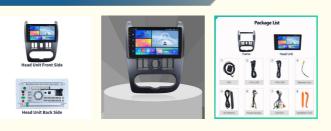

| 32/64/128/256gb                    |
| • Display:                              | Touch Screen                       |
| Color:                                  | Matten Black                       |
| <ul> <li>Material:</li> </ul>           | ABS                                |
| Keyword:                                | Car Radio Video Frame              |
| Support:                                | 9inch Radio Screen                 |
| <ul> <li>Language:</li> </ul>           | Support Muti-language              |
| <ul> <li>Carplay/Auto:</li> </ul>       | CarPlay+Android Auto(Wired+Wired)  |
| <ul> <li>360 Panoramic View:</li> </ul> | Optional                           |
| <ul> <li>Highlight:</li> </ul>          | Qled Display GPS Navigation System |







#### Product Description

## Yuecai 9inch Matten Black Touch Screen Display QLED Car DVD Player GPS Navigation System

Compatible with LADA LARGUS (2012-2020) with CarPlay/Android Auto Support

# Our Product Introduction





#### **Technical Specifications**

| Car Model Compatibility | LADA LARGUS (2012-2020)                   |
|-------------------------|-------------------------------------------|
| Operating System        | Android                                   |
| Screen Size             | 9-inch QLED Touch Display                 |
| Resolution              | 1280 × 720 HD                             |
| Memory Options          | 4/6/8GB RAM + 32/64/128/256GB ROM         |
| Connectivity            | CarPlay & Android Auto (Wired + Wireless) |
| Additional Features     | Optio