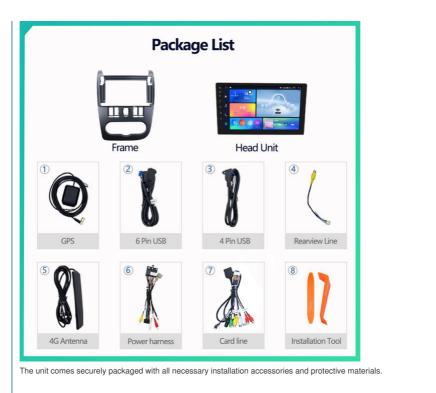

QLED touch screen display for clear visibility Powerful quad-core Cortex-A7 CPU for smooth operation Advanced Digital Signal Processing (DSP) for superior audio quality Integrated rear view camera for safer parking and reversing Multi-language support for international usability Supports multiple media formats including JPG, BMP for photos Dual connectivity with both wired and wireless CarPlay/Android Auto

#### Applications

This advanced car head unit is ideal for:

Precision navigation in unfamiliar areas with GPS tracking Enhanced driving safety with rear view camera assistance High-quality entertainment during long drives and road trips Seamless smartphone integration for calls, messages and apps Improved parking accuracy with optional 360° panoramic view

#### **Product Packaging**



#### **Shipping Information**

Standard shipping with estimated delivery within 7-20 business days.

**\*UECAI** Shenzhen Yuecai Automotive Parts Co., Ltd

| <b>(</b> 13556826760                                                                                                       | S 13113602041@163.com | Cersheadunit.com |
|----------------------------------------------------------------------------------------------------------------------------|-----------------------|------------------|
| Second Floor, Building 1, Zone C, Nantou industrial Zone,Dongfang Community, Songgang Street, Bao 'an<br>District,Shenzhen |                       |                  |