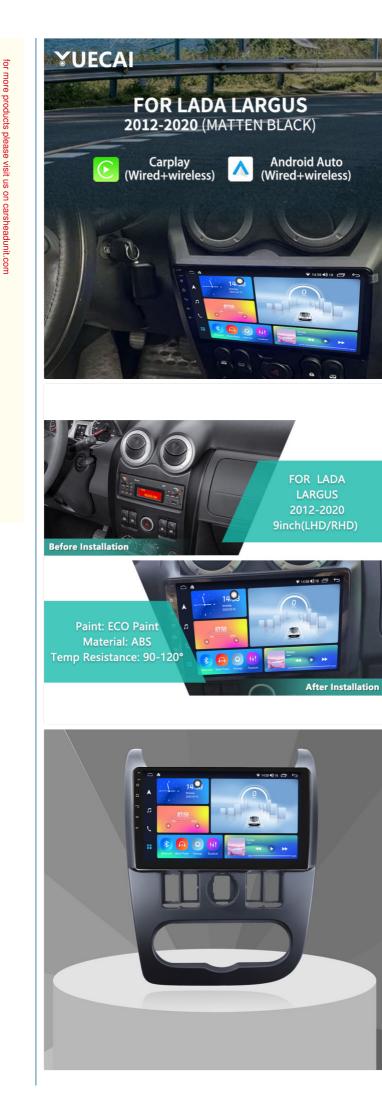

## Yuecai 9inch Matten Black Touch Screen Display QLED Car DVD Player GPS Navigation System

Compatible with LADA LARGUS (2012-2020) with CarPlay/Android Auto Support

### Product Specification

| • Car Model:                            | For LADA LARGUS                    |
|-----------------------------------------|------------------------------------|
| • System:                               | Android                            |
| • Size:                                 | 9inch                              |
| <ul> <li>Screenresolution:</li> </ul>   | 1280*720                           |
| • RAM:                                  | 4/6/8gb                            |
| • ROM:                                  | 32/64/128/256gb                    |
| • Display:                              | Touch Screen                       |
| Color:                                  | Matten Black                       |
| <ul> <li>Material:</li> </ul>           | ABS                                |
| Keyword:                                | Car Radio Video Frame              |
| Support:                                | 9inch Radio Screen                 |
| <ul> <li>Language:</li> </ul>           | Support Muti-language              |
| <ul> <li>Carplay/Auto:</li> </ul>       | CarPlay+Android Auto(Wired+Wired)  |
| <ul> <li>360 Panoramic View:</li> </ul> | Optional                           |
| <ul> <li>Highlight:</li> </ul>          | Qled Display GPS Navigation System |

#### **Technical Specifications**

| Car Model Compatibility | LADA LARGUS (2012-2020)                   |
|-------------------------|-------------------------------------------|
| Operating System        | Android                                   |
| Screen Size             | 9-inch QLED Touch Display                 |
| Resolution              | 1280 × 720 HD                             |
| Memory Options          | 4/6/8GB RAM + 32/64/128/256GB ROM         |
| Connectivity            | CarPlay & Android Auto (Wired + Wireless) |
| Additional Features     | Optional 360° Panoramic View Support      |