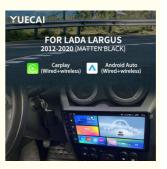

## Yuecai 9inch Matten Black Touch Screen Display QLED Car DVD Player GPS Navigation System

Compatible with LADA LARGUS (2012-2020) with CarPlay/Android Auto Support

### Product Specification

| • Car Model:                            | For LADA LARGUS                    |
|-----------------------------------------|------------------------------------|
| • System:                               | Android                            |
| • Size:                                 | 9inch                              |
| <ul> <li>Screenresolution:</li> </ul>   | 1280*720                           |
| • RAM:                                  | 4/6/8gb                            |
| • ROM:                                  | 32/64/128/256gb                    |
| • Display:                              | Touch Screen                       |
| Color:                                  | Matten Black                       |
| <ul> <li>Material:</li> </ul>           | ABS                                |
| Keyword:                                | Car Radio Video Frame              |
| Support:                                | 9inch Radio Screen                 |
| <ul> <li>Language:</li> </ul>           | Support Muti-language              |
| <ul> <li>Carplay/Auto:</li> </ul>       | CarPlay+Android Auto(Wired+Wired)  |
| <ul> <li>360 Panoramic View:</li> </ul> | Optional                           |
| <ul> <li>Highlight:</li> </ul>          | Qled Display GPS Navigation System |