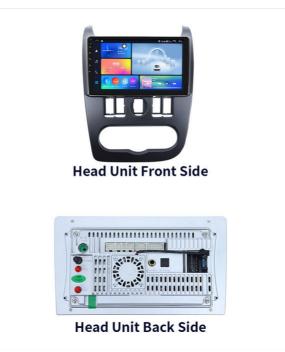

## Yuecai 9inch Matten Black Touch Screen Display QLED Car DVD Player GPS Navigation System

Compatible with LADA LARGUS (2012-2020) with CarPlay/Android Auto Support

#### **Technical Specifications**

| Car Model Compatibility | LADA LARGUS (2012-2020)                   |
|-------------------------|-------------------------------------------|
| Operating System        | Android                                   |
| Screen Size             | 9-inch QLED Touch Display                 |
| Resolution              | 1280 × 720 HD                             |
| Memory Options          | 4/6/8GB RAM + 32/64/128/256GB ROM         |
| Connectivity            | CarPlay & Android Auto (Wired + Wireless) |
| Additional Features     | Optional 360° Panoramic View Support      |

#### **Key Features**

High-resolution 9-inch QLED touch screen display for clear visibility Powerful quad-core Cortex-A7 CPU for smooth operation Advanced Digital Signal Processing (DSP) for superior audio quality Integrated rear view camera for safer parking and reversing Multi-language support for international usability Supports multiple media formats including JPG, BMP for photos Dual connectivity with both wired and wireless CarPlay/Android Auto