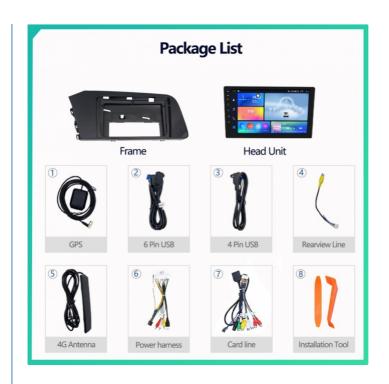

to Parts         |

Power Consumption <5W

#### **Key Features**

- 1080P full HD resolution provides clear, detailed display for optimal visual experience in all lighting conditions
- 10-point multi-touch technology enables smooth interaction with zoom and swipe gestures
- High-performance 2.0GHz processor ensures fast system operation and quick response times
- Advanced LED backlight technology with 100-500 nits brightness adjustment adapts to various lighting environments
- IPS panel technology offers 178-degree wide viewing angles for clear visibility from any position
- Multiple I/O interfaces including HDMI, USB 3.0, and SD card slots for easy device connectivity
- Built-in GPS module supports GLONASS and Galileo satellite systems for precise navigation

#### **Product Images**







# \*UECAI Shenzhen Yuecai Automotive Parts Co., Ltd

( 13556826760 13113602041@163.com carsheadunit.com

Second Floor, Building 1, Zone C, Nantou industrial Zone,Dongfang Community, Songgang Street, Bao 'an District.Shenzhen