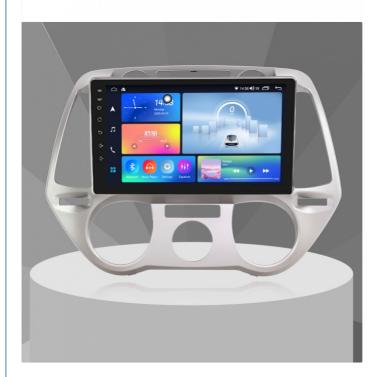

## Product Specification

• Car Model: FOR HYUNDAI I-20

• System: Android

• Size: 9 Inch

Language: Support Muti-language
Processor Model: ARM Cortex-A9
Response Time: <20ms</li>
Contrast Ratio: 1000:01:00
Resolution: QLED,IPS
Application: Car Auto Parts

#### **Product Specifications**

| Car Model       | FOR HYUNDAI I-20       |
|-----------------|------------------------|
| System          | Android                |
| Size            | 9 inch                 |
| Language        | Support Multi-language |
| Processor Model | ARM Cortex-A9          |
| Response Time   | <20ms                  |
| Contrast Ratio  | 1000:01:00             |
| Resolution      | QLED, IPS              |
| Application     | Car Auto Parts         |

#### **Key Features**

- 1080P full HD resolution provides clear, detailed display for optimal visual experience in all lighting conditions
- 10-point multi-touch technology enables smooth interaction with zoom and swipe gestures
- High-performance 2.0GHz processor ensures fast system operation and quick response times
- Advanced LED backlight technology with 100-500 nits brightness adjustment adapts to various lighting environments
- IPS panel technology offers 178-degree wide viewing angles for clear visibility from any position
- Multiple I/O interfaces including HDMI, USB 3.0, and SD card slots for easy device connectivity
- Built-in GPS module supports GLONASS and Galileo satellite systems for precise navigation