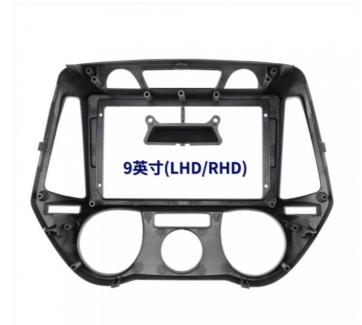

## Product Specification

• Car Model: FOR HYUNDAI I-20

• System: Android

• Size: 9 Inch

Language: Support Muti-language
Processor Model: ARM Cortex-A9
Response Time: <20ms</li>
Contrast Ratio: 1000:01:00
Resolution: QLED,IPS
Application: Car Auto Parts

#### **Product Specifications**

| Car Model       | FOR HYUNDAI I-20       |
|-----------------|------------------------|
| System          | Android                |
| Size            | 9 inch                 |
| Language        | Support Multi-language |
| Processor Model | ARM Cortex-A9          |
| Response Time   | <20ms                  |
| Contrast Ratio  | 1000:01:00             |
| Resolution      | QLED, IPS              |
| Application     | Car Auto Parts         |