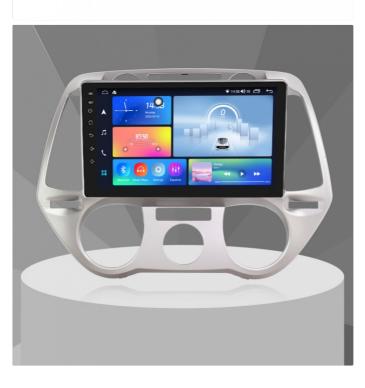

### 2011-2016 HYUNDAI VERNA Cars Head Unit Black Automotive Head Unit

## Our Product Introduction

### Car ModelFOR HYUNDAI VERNASystemAndroidSize9 inchResponse Time<20ms</th>ApplicationCar Auto PartsPower Consumption<5W</th>