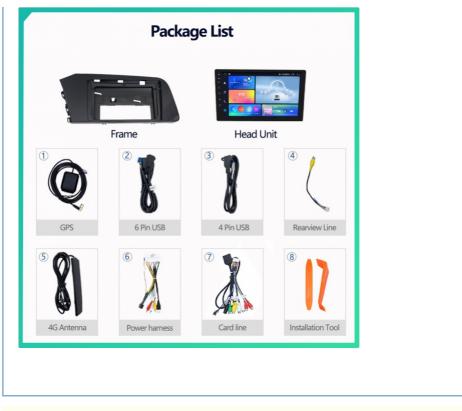

### Product Images

- Built-in GPS module supports GLONASS and Galileo systems for precise navigation
- Multiple I/O interfaces including HDMI, USB 3.0, and SD card slots for easy device expansion
- IPS panel technology provides 178° viewing angles for clear visibility from any position
- Advanced LED backlight technology (100-500 nits) adapts to lighting conditions and protects vision
- High-performance 2.0GHz processor ensures smooth operation and quick response times