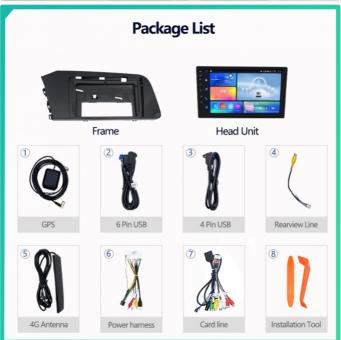

|
| Contrast Ratio | 1000:01:00             |
|                |                        |

Color Black, Silver

## **Premium Features**

- 1080P full HD resolution delivers crisp, detailed visuals in all lighting conditions
- 10-point multi-touch capability enables smooth zooming and swiping operations
- High-performance 2.0GHz processor ensures fast response times and system stability
- Energy-efficient design provides up to 12 hours of standby time
- Dual connectivity with Wi-Fi and Bluetooth 5.0 for seamless device pairing
- IPS panel technology offers 178° wide viewing angles with consistent clarity
- Multiple I/O ports including HDMI, USB 3.0, and SD card slots for expanded functionality
- Integrated GPS module supports GLONASS and Galileo systems for precise navigation





\*UECAI Shenzhen Yuecai Automotive Parts Co., Ltd