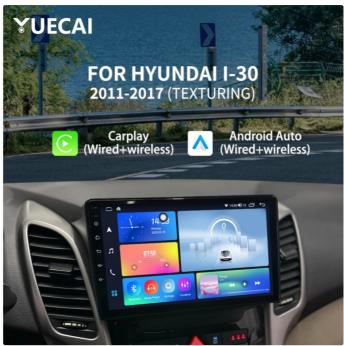

## Product Specification

• Car Model: FOR Hyundai I30

System: AndroidSize: 9inch

Language: Support Muti-language

• Response Time: <20ms

Contrast Ratio: 1000:01:00Color: Black, Silver

Highlight: Hyundai I30 Cars Head Unit
 2011-2017 Cars Head Unit

2011-2017 Cars Head Unit, HD Resolution Automotive Head Unit

**Product Description** 

Hyundai I30 2011-2017 Cars Head Unit HD Resolution Automotive Head Unit

| P | roc | luct | Specifications |
|---|-----|------|----------------|
|   | _   |      |                |

| Car Model      | FOR Hyundai I30        |
|----------------|------------------------|
| System         | Android                |
| Size           | 9inch                  |
| Language       | Support Multi-language |
| Response Time  | <20ms                  |
| Contrast Ratio | 1000:01:00             |
|                |                        |