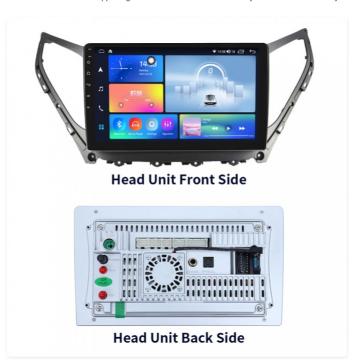

## 2014-2015 HYUNDAI AZERA Cars Head Unit Matten Black Automotive Head Unit

| Product Specifications |                        |
|------------------------|------------------------|
| Car Model              | FOR HYUNDAI AZERA      |
| System                 | Android                |
| Size                   | 9inch                  |
| Language               | Support Multi-language |
| Processor Model        | ARM Cortex-A9          |
| Response Time          | <20ms                  |
| Contrast Ratio         | 1000:01:00             |

### **Key Features**

- 1080P full HD resolution for clear, detailed display in all lighting conditions
- 10-point multi-touch capability for smooth zooming and swiping operations
- High-performance 2.0GHz processor for quick response and reduced wait times
- · Advanced LED backlight technology with 100-500 nits brightness adjustment
- Supports multiple navigation maps including Google Maps, HERE Maps, and  $\operatorname{Tom}\nolimits\operatorname{Tom}\nolimits$
- Low-power design with up to 12 hours standby time for extended use
- Internal GPS module supporting GLONASS and Galileo satellite systems for ±5m accuracy