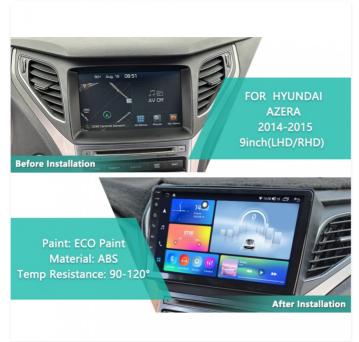

## 2014-2015 HYUNDAI AZERA Cars Head Unit Matten Black Automotive Head Unit

| Product Specifications |                        |
|------------------------|------------------------|
| Car Model              | FOR HYUNDAI AZERA      |
| System                 | Android                |
| Size                   | 9inch                  |
| Language               | Support Multi-language |
| Processor Model        | ARM Cortex-A9          |
| Response Time          | <20ms                  |
| Contrast Ratio         | 1000:01:00             |