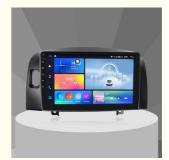

## Bluetooth BT 5.0 Automotive Head Unit HYUNDAI NF SONATA 2004-2008 Cars **Head Unit**

## **Head Unit Front Side**

**Head Unit Back Side** 

\*UECAI Shenzhen Yuecai Automotive Parts Co., Ltd