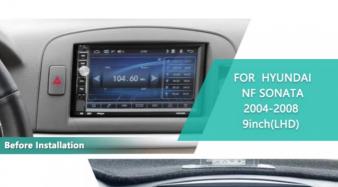

### **Product Specification**

• Car Model: FOR HYUNDAI NF SONATA

• System: Android Size: 9inch

Language: Support Muti-language

1000:01:00 Contrast Ratio: Black, Silver Color:

Support Carplay, Android Auto Link:

## Bluetooth BT 5.0 Automotive Head Unit HYUNDAI NF SONATA 2004-2008 Cars **Head Unit**

#### **Product Specifications**

| Car Model      | FOR HYUNDAI NF SONATA  |
|----------------|------------------------|
| System         | Android                |
| Size           | 9inch                  |
| Language       | Support Multi-language |
| Contrast Ratio | 1000:01:00             |
| Color          | Black, Silver          |