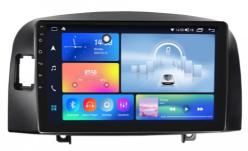

## Bluetooth BT 5.0 Automotive Head Unit HYUNDAI NF SONATA 2004-2008 Cars **Head Unit**

## **Head Unit Front Side**

**Head Unit Back Side** 

\*UECAI Shenzhen Yuecai Automotive Parts Co., Ltd