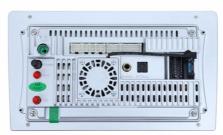

Multiple I/O interfaces including HDMI, USB 3.0, and SD card slots for easy expansion Built-in GPS module supporting GLONASS and Galileo systems for accurate navigation

**Head Unit Front Side** 

**Head Unit Back Side** 