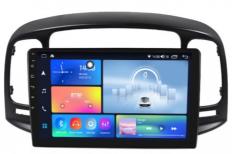

# HYUNDAI ACCENT 2008-2012 Cars Head Unit Matten Black Automotive Head Unit

## HYUNDAI ACCENT 2008-2012 Cars Head Unit Matten Black Automotive Head Unit

# Product Specification

Car Model: FOR HYUNDAI ACCENT

System: Android
Size: 9inch
Contrast Ratio: 1000:01:00
Color: Black, Silver

Link: Support Carplay, Android Auto

• Bluetooth: BT 5.0

Highlight: HYUNDAI ACCENT Cars Head Unit,

# **Product Specifications**

| Car Model      | FOR HYUNDAI ACCENT            |
|----------------|-------------------------------|
| System         | Android                       |
| Size           | 9inch                         |
| Contrast Ratio | 1000:01:00                    |
| Color          | Black, Silver                 |
| Link           | Support Carplay, Android Auto |
| Bluetooth      | BT 5.0                        |