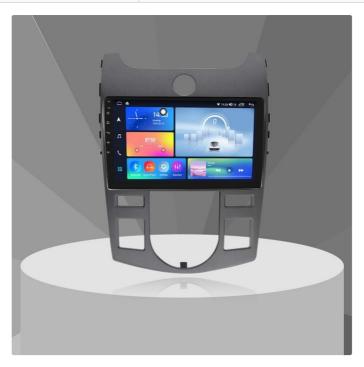

# Yuecai Touch Screen Display 8core lps/Qled/2k Wifi 4g Car Dvd Player Gps Navigation System Head Unit For KIA FORTE 2009-2012

#### Product Description

Yuecai Touch Screen Display 8core lps/Qled/2k Wifi 4g Car Dvd Player Gps Navigation System Head Unit For KIA FORTE 2009-2012

#### **Premium Features**

Advanced Touch Screen Display: 9"/10" IPS/QLED 2K touch screen for easy navigation and clear visibility

Quad-core Cortex-A7 CPU: Powerful processor for smooth operation and quick response