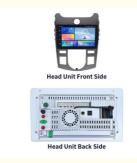

### **Product Specification**

• Screenresolution: 1280\*720
• Size: 9"/10"
• Bt Module: 4.0

Picture Format: JPG, BMP, Etc.
 Screen: Touch Screen
 Rom: 32GB/64GB/128GB
 Map: Google Maps
 Usb: Yes

Highlight: Qled Car Dvd Player
 Car Dvd Player For F

#### **Key Specifications**

| Screen Resolution | 1280*720        |
|-------------------|-----------------|
| Size              | 9"/10"          |
| Bluetooth Module  | 4.0             |
| Picture Format    | JPG, BMP, etc.  |
| Screen Type       | Touch Screen    |
| Storage           | 32GB/64GB/128GB |