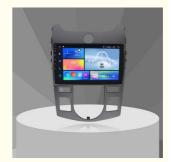

# Yuecai Touch Screen Display 8core lps/Qled/2k Wifi 4g Car Dvd Player Gps Navigation System Head Unit For KIA FORTE 2009-2012

#### Product Description

Yuecai Touch Screen Display 8core lps/Qled/2k Wifi 4g Car Dvd Player Gps Navigation System Head Unit For KIA FORTE 2009-2012