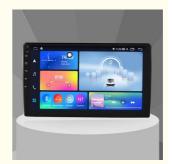

#### KIA CEED WIFI Car DVD Player GPS Navigation System Car Multimedia Player

#### **Premium Features**

- Advanced Touch Screen Display: 9"/10" IPS/QLED 2K touch screen for easy navigation and clear visibility
- Quad-core Cortex-A7 CPU: Powerful processor for smooth operation and quick response
- Integrated Rear View Camera: Provides clear visibility when reversing or parking
- Digital Signal Processing (DSP): Delivers high-quality audio for music and movies
- Multi-format Support: Displays JPG, BMP and other image formats for entertainment
- Google Maps Navigation: Reliable GPS guidance for unfamiliar routes
- USB Connectivity: Play media from external devices
- Bluetooth 4.0: Wireless connectivity for hands-free operation

#### **Enhanced Driving Experience**

The Yuecai Car DVD GPS Navigation System transforms your driving with its intuitive touch screen interface and comprehensive features. The high-resolution display ensures clear visibility of maps and menus, while the responsive touch controls allow easy operation without distracting from driving.