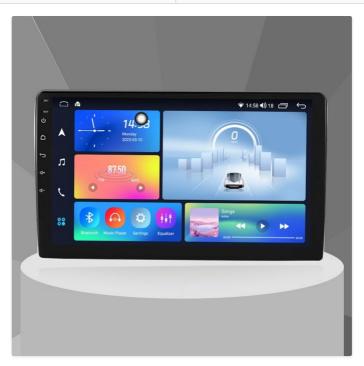

#### **Premium Features**

- Advanced Touch Screen Display: 9"/10" IPS/QLED 2K touch screen for easy navigation and clear visibility
- Quad-core Cortex-A7 CPU: Powerful processor for smooth operation and quick response
- Integrated Rear View Camera: Provides clear visibility when reversing or parking
- Digital Signal Processing (DSP): Delivers high-quality audio for music and movies
- Multi-format Support: Displays JPG, BMP and other image formats for entertainment
- Google Maps Navigation: Reliable GPS guidance for unfamiliar routes
- USB Connectivity: Play media from external devices
- Bluetooth 4.0: Wireless connectivity for hands-free operation

#### **Enhanced Driving Experience**

The Yuecai Car DVD GPS Navigation System transforms your driving with its intuitive touch screen interface and comprehensive features. The high-resolution display ensures clear visibility of maps and menus, while the responsive touch controls allow easy operation without distracting from driving.