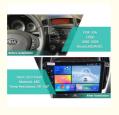

#### **Enhanced Driving Experience**

The Yuecai Car DVD GPS Navigation System transforms your driving with its intuitive touch screen interface and comprehensive features. The high-resolution display ensures clear visibility of maps and menus, while the responsive touch controls allow easy operation without distracting from driving.

The integrated rear view camera enhances safety by providing a clear view behind your vehicle when parking or reversing. With Google Maps navigation, you'll always find the best route to your destination, even in unfamiliar areas.