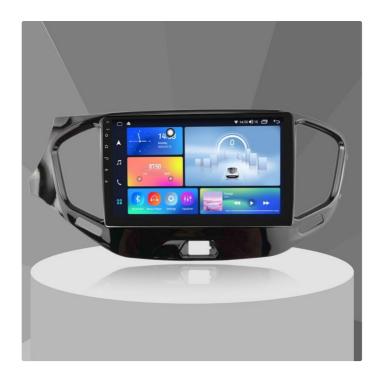

### Product Description

LADA VESTA 2015-2018 Car Multimedia Player 2K Car DVD Player

#### **Product Specification**

• Screenresolution: 1280\*720
• Size: 9"/10"
• Bt Module: 4.0

Picture Format: JPG, BMP, Etc.
 Screen: Touch Screen
 Rom: 32GB/64GB/128GB
 Map: Google Maps
 Usb: Yes

Highlight: 2K Car DVD Player

### **Key Specifications**

| Screen Resolution | 1280*720        |
|-------------------|-----------------|
| Size              | 9"/10"          |
| Bluetooth Module  | 4.0             |
| Picture Format    | JPG, BMP, etc.  |
| Screen Type       | Touch Screen    |
| Storage           | 32GB/64GB/128GB |
| Map Software      | Google Maps     |
| USB Support       | Yes             |

### Premium Features

- Advanced Touch Screen Display: 9"/10" IPS/QLED 2K touch screen for easy navigation and clear visibility
- Quad-core Cortex-A7 CPU: Powerful processor for smooth operation and quick response
- Integrated Rear View Camera: Provides clear visibility when reversing or parking
- Digital Signal Processing (DSP): Delivers high-quality audio for music and movies
- Multi-format Support: Displays JPG, BMP and other image formats for entertainment
- Google Maps Navigation: Reliable GPS guidance for unfamiliar routes