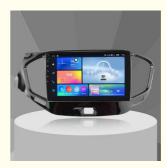

### Product Description

LADA VESTA 2015-2018 Car Multimedia Player 2K Car DVD Player

#### **Product Specification**

• Screenresolution: 1280\*720
• Size: 9"/10"
• Bt Module: 4.0

Picture Format: JPG, BMP, Etc.
 Screen: Touch Screen
 Rom: 32GB/64GB/128GB
 Map: Google Maps
 Usb: Yes

Highlight: 2K Car DVD Player

### Premium Features

- Advanced Touch Screen Display: 9"/10" IPS/QLED 2K touch screen for easy navigation and clear visibility
- Quad-core Cortex-A7 CPU: Powerful processor for smooth operation and quick response
- Integrated Rear View Camera: Provides clear visibility when reversing or parking
- Digital Signal Processing (DSP): Delivers high-quality audio for music and movies
- Multi-format Support: Displays JPG, BMP and other image formats for entertainment
- Google Maps Navigation: Reliable GPS guidance for unfamiliar routes