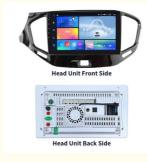

#### **Product Specification**

• Screenresolution: 1280\*720
• Size: 9"/10"
• Bt Module: 4.0

Picture Format: JPG, BMP, Etc.
 Screen: Touch Screen
 Rom: 32GB/64GB/128GB
 Map: Google Maps
 Usb: Yes

Highlight: 2K Car DVD Player

### **Key Specifications**

| Screen Resolution | 1280*720        |
|-------------------|-----------------|
| Size              | 9"/10"          |
| Bluetooth Module  | 4.0             |
| Picture Format    | JPG, BMP, etc.  |
| Screen Type       | Touch Screen    |
| Storage           | 32GB/64GB/128GB |
| Map Software      | Google Maps     |
| USB Support       | Yes             |