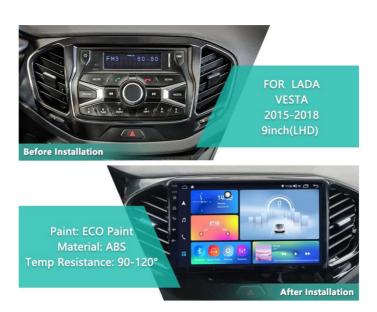

LADA VESTA 2015-2018 Car Multimedia Player 2K Car DVD Player

Our Product Introduction

#### **Enhanced Driving Experience**

The Yuecai Car DVD GPS Navigation System transforms your driving with its intuitive touch screen interface and comprehensive features. The high-resolution display ensures clear visibility of maps and menus, while the responsive touch controls allow easy operation without distracting from driving.

The integrated rear view camera enhances safety by providing a clear view behind your vehicle when parking or reversing. With Google Maps navigation, you'll always find the best route to your destination, even in unfamiliar areas.