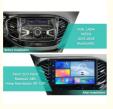

#### **Enhanced Driving Experience**

The Yuecai Car DVD GPS Navigation System transforms your driving with its intuitive touch screen interface and comprehensive features. The high-resolution display ensures clear visibility of maps and menus, while the responsive touch controls allow easy operation without distracting from driving.

The integrated rear view camera enhances safety by providing a clear view behind your vehicle when parking or reversing. With Google Maps navigation, you'll always find the best route to your destination, even in unfamiliar areas.

 $The \ system's \ powerful \ quad-core \ processor \ ensures \ smooth \ performance \ whether \ you're \ navigating, \ playing \ music, \ or \ processor \ proces$ watching videos. DSP technology delivers premium audio quality, making every drive more enjoyable.