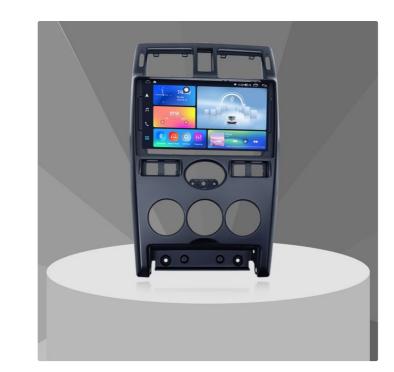

# LADA PRIORA 2007-2014 Car DVD Player with Google Maps

### **Premium Features**

- Advanced Touch Screen Display: 9"/10" IPS/QLED 2K touch screen for easy navigation and clear visibility
- Quad-core Cortex-A7 CPU: Powerful processor for smooth operation and quick response
- Integrated Rear View Camera: Provides clear visibility when reversing or parking
- Digital Signal Processing (DSP): Delivers high-quality audio for music and movies
- Multi-format Support: Displays JPG, BMP and other image formats for entertainment
- Google Maps Navigation: Reliable GPS guidance for unfamiliar routes
- · USB Connectivity: Play media from external devices
- Bluetooth 4.0: Wireless connectivity for hands-free operation