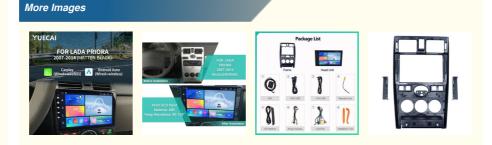

# LADA PRIORA 2007-2014 Car DVD Player with Google Maps

## Key Specifications

| Screen Resolution | 1280*720        |  |
|-------------------|-----------------|--|
| Size              | 9"/10"          |  |
| Bluetooth Module  | 4.0             |  |
| Picture Format    | JPG, BMP, etc.  |  |
| Screen Type       | Touch Screen    |  |
| Storage           | 32GB/64GB/128GB |  |
| Map Software      | Google Maps     |  |
| USB Support       | Yes             |  |