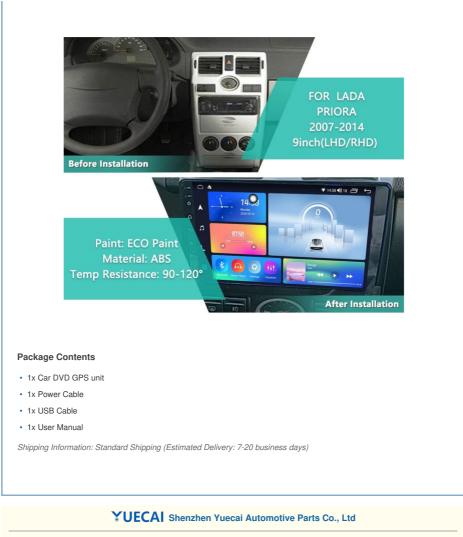

s-free operation

### **Enhanced Driving Experience**

The Yuecai Car DVD GPS Navigation System transforms your driving with its intuitive touch screen interface and comprehensive features. The high-resolution display ensures clear visibility of maps and menus, while the responsive touch controls allow easy operation without distracting from driving.

The integrated rear view camera enhances safety by providing a clear view behind your vehicle when parking or reversing. With Google Maps navigation, you'll always find the best route to your destination, even in unfamiliar areas. The system's powerful quad-core processor ensures smooth performance whether you're navigating, playing music, or

watching videos. DSP technology delivers premium audio quality, making every drive more enjoyable.



13556826760 I 13113602041@163.com
 carsheadunit.com
 Second Floor, Building 1, Zone C, Nantou industrial Zone,Dongfang Community, Songgang Street, Bao 'an District.Shenzhen