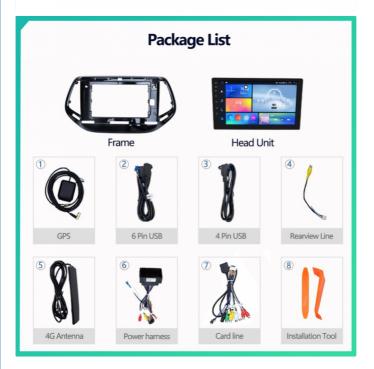

r Model: FOR Compass • System: Android • Size: 10inch Black Color:

• Link: Support Carplay, Android Auto

Bluetooth: BT 5.0

2017 Head Unit, Compass Head Unit, 10 INCH Automotive Head Unit Highlight:

# ₫ more products please visit us on carsheadunit.com

Our Product Introduction

## **Product Description**

## 2017 Compass Head Unit 10 INCH Automotive Head Unit

### **Product Specifications**

| Car Model    | FOR Compass                   |
|--------------|-------------------------------|
| System       | Android                       |
| Size         | 10inch                        |
| Color        | Black                         |
| Connectivity | Support Carplay, Android Auto |
| Bluetooth    | BT 5.0                        |



**Head Unit Front Side** 



**Head Unit Back Side** 



### **Advanced Features**

- 10-point multi-touch technology enables smooth zooming and swiping operations
- IPS panel with 178-degree viewing angle ensures clear visibility from any position
- Multiple connectivity options including HDMI, USB 3.0, and SD card slots
- Integrated GPS module supports GLONASS and Galileo for precise navigation
- LED backlight with 100-500 nits brightness adjustment adapts to lighting conditions

# \*UECAI Shenzhen Yuecai Automotive Parts Co., Ltd





**③** 13556826760 **⑤** 13113602041@163.com **⑥** carsheadunit.com