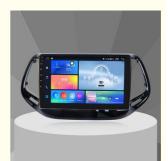

### **Product Specification**

• Car Model: FOR Compass • System: Android • Size: 10inch Black Color:

• Link: Support Carplay, Android Auto

Bluetooth: BT 5.0

2017 Head Unit, Compass Head Unit, 10 INCH Automotive Head Unit Highlight:

## 2017 Compass Head Unit 10 INCH Automotive Head Unit

### **Product Specifications**

| Car Model    | FOR Compass                   |
|--------------|-------------------------------|
| System       | Android                       |
| Size         | 10inch                        |
| Color        | Black                         |
| Connectivity | Support Carplay, Android Auto |
| Bluetooth    | BT 5.0                        |