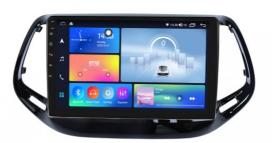

### **Product Specification**

• Car Model: FOR Compass • System: Android • Size: 10inch Black Color:

• Link: Support Carplay, Android Auto

Bluetooth: BT 5.0

2017 Head Unit, Compass Head Unit, 10 INCH Automotive Head Unit Highlight:

## 2017 Compass Head Unit 10 INCH Automotive Head Unit

### **Product Specifications**

| Car Model    | FOR Compass                   |
|--------------|-------------------------------|
| System       | Android                       |
| Size         | 10inch                        |
| Color        | Black                         |
| Connectivity | Support Carplay, Android Auto |
| Bluetooth    | BT 5.0                        |