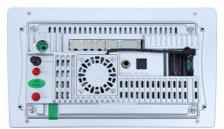

Carplay, Android Auto

BT 5.0 Bluetooth: Operating Temperature: -20°C To 60°C Highlight: Kia K2 Cars Head Unit,

Black Automotive Head Unit, 2017-2019 Automotive Head Unit

#### **Product Description**

## KIA K2 Cars Head Unit UV Black 2017-2019 Automotive Head Unit

#### **Product Specifications**

| Car Model             | FOR Kia K2                    |
|-----------------------|-------------------------------|
| System                | Android                       |
| Size                  | 10inch                        |
| Color                 | Black                         |
| Connectivity          | Support Carplay, Android Auto |
| Bluetooth             | BT 5.0                        |
| Operating Temperature | -20°C to 60°C                 |



#### **Head Unit Front Side**



**Head Unit Back Side** 



#### **Advanced Features**

- Integrated GPS module with GLONASS and Galileo support for precise navigation accuracy
- Advanced LED backlight technology with 100-500 nits brightness adjustment for optimal visibility in all lighting
- IPS panel technology with 178° viewing angle for clear visibility from any position
- Wi-Fi and Bluetooth 5.0 connectivity for high-speed data transfer and wireless device pairing
- 1080P full HD resolution delivers crisp, detailed visuals for superior viewing experience

# \*UECAI Shenzhen Yuecai Automotive Parts Co., Ltd