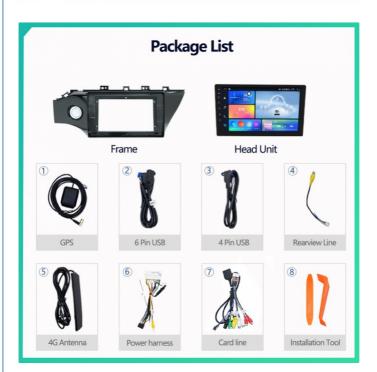

0 Bluetooth: Operating Temperature: -20°C To 60°C Highlight: Kia K2 Cars Head Unit,

Black Automotive Head Unit, 2017-2019 Automotive Head Unit

#### **Product Description**

## KIA K2 Cars Head Unit UV Black 2017-2019 Automotive Head Unit

#### **Product Specifications**

| Car Model             | FOR Kia K2                    |
|-----------------------|-------------------------------|
| System                | Android                       |
| Size                  | 10inch                        |
| Color                 | Black                         |
| Connectivity          | Support Carplay, Android Auto |
| Bluetooth             | BT 5.0                        |
| Operating Temperature | -20°C to 60°C                 |



#### **Head Unit Front Side**



**Head Unit Back Side** 



#### **Advanced Features**

- Integrated GPS module with GLONASS and Galileo support for precise navigation accuracy
- Advanced LED backlight technology with 100-500 nits brightness adjustment for optimal visibility in all lighting
- IPS panel technology with 178° viewing angle for clear visibility from any position
- Wi-Fi and Bluetooth 5.0 connectivity for high-speed data transfer and wireless device pairing
- 1080P full HD resolution delivers crisp, detailed visuals for superior viewing experience

# \*UECAI Shenzhen Yuecai Automotive Parts Co., Ltd