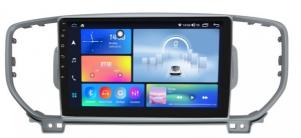

## KIA K2 Cars Head Unit UV Black 2017-2019 Automotive Head Unit

#### **Head Unit Front Side**

**Head Unit Back Side** 