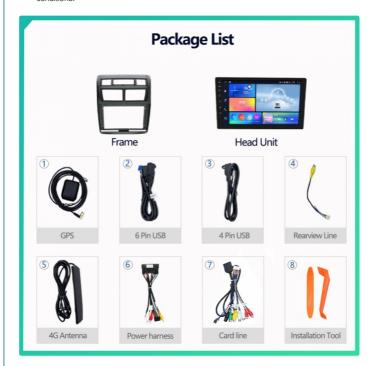

| Black, Silvery                |
| Link         | Support Carplay, Android Auto |
| Bluetooth    | BT 5.0                        |

Operating Temperature

-20°C to 60°C

#### **Product Features**







- Equipped with an internal GPS module, supporting GLONASS and Galileo satellite systems, providing accurate positioning services to ensure navigation accuracy.
- Utilizes advanced LED backlight technology with a brightness adjustment range of 100-500 nits, adapting to different environmental lighting conditions and protecting user vision.
- Features IPS panel technology with a viewing angle of up to 178 degrees, ensuring a clear display from any angle.
- 1080P full HD resolution offers a clear and detailed display, ensuring the best visual experience under any lighting conditions



# \*UECAI Shenzhen Yuecai Automotive Parts Co., Ltd