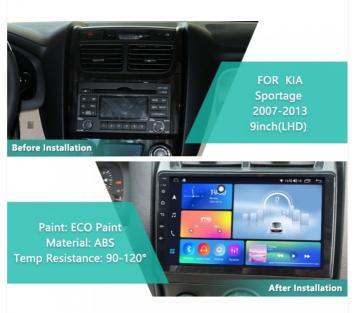

Kia Sportage Cars Head Unit, Matten Black Automotive Head Unit, 2007 Automotive Head Unit Highlight:

### Kia Sportage Cars Head Unit Matten Black 2007-2013 Automotive Head Unit