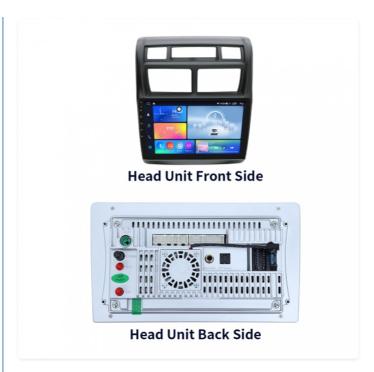

Kia Sportage Cars Head Unit, Matten Black Automotive Head Unit, 2007 Automotive Head Unit Highlight:

### Kia Sportage Cars Head Unit Matten Black 2007-2013 Automotive Head Unit