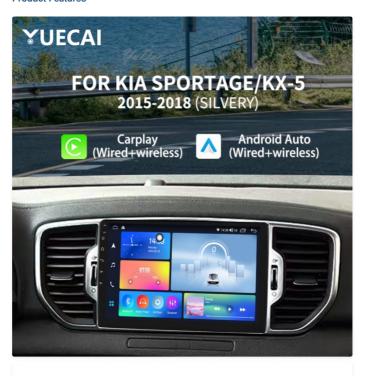

#### **Product Specification**

• Product Name: Android Head Unit • Car Model: FOR Kia Sportage System: Android Size: 9inch Color: Black, Silvery

Link: Support Carplay, Android Auto

Bluetooth: BT 5.0 • Operating Temperature: -20°C To 60°C

## **Product Specifications**

| Attribute    | Value                         |
|--------------|-------------------------------|
| Product Name | Android Head Unit             |
| Car Model    | FOR Kia Sportage              |
| System       | Android                       |
| Size         | 9inch                         |
| Color        | Black, Silvery                |
| Link         | Support Carplay, Android Auto |
| Bluetooth    | BT 5.0                        |