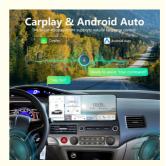

# **Product Specification**

 Android Version: 13 • Country Of Origin: China Quad-core Warranty: 1 Year

12.3Inch Head Unit Product: Processor Model: ARM Cortex-A9 Android Auto: Wired+ Wireless

 Touch Screen: Yes Audio Output: 4x50W Response Time: <20ms Placement: Dashboard

### **Product Specifications**

| Attribute         | Value              |
|-------------------|--------------------|
| Android Version   | 13                 |
| Country Of Origin | China              |
| CPU               | Quad-core          |
| Warranty          | 1 year             |
| Product           | 12.3Inch Head Unit |
| Processor Model   | ARM Cortex-A9      |
| Android Auto      | Wired + Wireless   |

| Touch Screen  | Yes       |
|---------------|-----------|
| Audio Output  | 4x50W     |
| Response Time | <20ms     |
| Placement     | Dashboard |