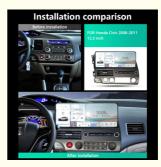

# Factory Supply 12.3 Inch Android Car Radio DVD Player Multimedia for Honda Civic 2008-2011 **Dashboard Screen**

#### **Product Details**

| Car Model     | For Honda Civic 2008-2011 |
|---------------|---------------------------|
| Size          | 12.3lnch                  |
| Optional      | 7862S   T133   6225       |
| Warranty      | 1 Year                    |
| Certification | CE, FCC, ROHS             |