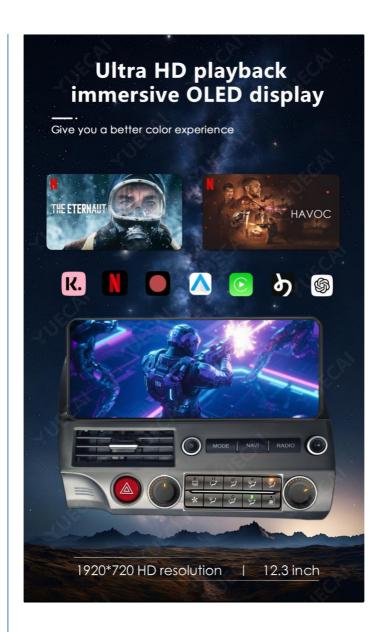

# **Product Specification**

 Android Version: 13 • Country Of Origin: China Quad-core Warranty: 1 Year

12.3Inch Head Unit Product: Processor Model: ARM Cortex-A9 Android Auto: Wired+ Wireless

 Touch Screen: Yes Audio Output: 4x50W Response Time: <20ms Placement: Dashboard

### **Product Specifications**

| Attribute         | Value              |
|-------------------|--------------------|
| Android Version   | 13                 |
| Country Of Origin | China              |
| CPU               | Quad-core          |
| Warranty          | 1 year             |
| Product           | 12.3Inch Head Unit |
| Processor Model   | ARM Cortex-A9      |
| Android Auto      | Wired + Wireless   |

| Touch Screen  | Yes       |
|---------------|-----------|
| Audio Output  | 4x50W     |
| Response Time | <20ms     |
| Placement     | Dashboard |