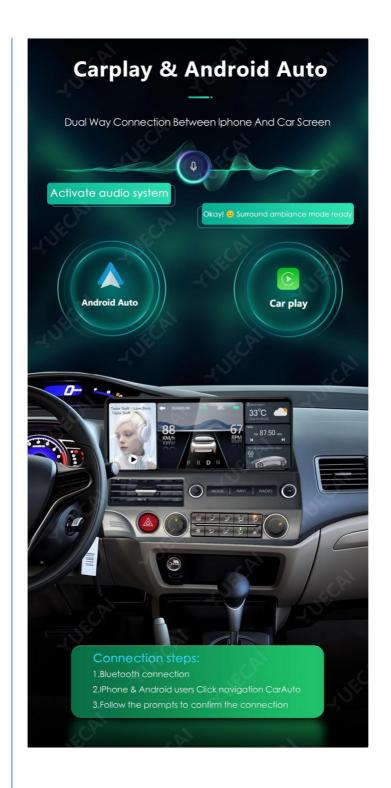

# **Product Specification**

 Android Version: 13 • Country Of Origin: China Quad-core Warranty: 1 Year

12.3Inch Head Unit Product: Processor Model: ARM Cortex-A9 Android Auto: Wired+ Wireless

 Touch Screen: Yes Audio Output: 4x50W Response Time: <20ms Placement: Dashboard

#### **Built-in Features**

Radi

Wireless connectivity

Video playback

USB support

GPS navigation

WiFi capability

Missas Link

1G cuppor

Camera integration

DVR functionality

CarPlay compatibility