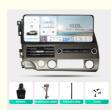

us on carsheadunit.com



# 12.3 Inch Android 13 Car Radio for Honda Civic 2008-

# Basic Information

• Place of Origin: • Brand Name: Meihua CE FCC ROHS Certification: HD-132 Model Number: Minimum Order Quantity: 10PCS

• Price: 184.28\$ - 238.57\$ Packaging Details: Kraft Paper Box/White Box Delivery Time: 10-20 Working Days

Payment Terms: L/C,T/T,Western Union,MoneyGram

Supply Ability: 100000PCS/Month



# **Product Specification**

 Android Version: 13 • Country Of Origin: China Quad-core Warranty: 1 Year

12.3Inch Head Unit Product: Processor Model: ARM Cortex-A9 Android Auto: Wired+ Wireless

 Touch Screen: Yes Audio Output: 4x50W Response Time: <20ms Placement: Dashboard

Highlight: 12.3 inch Android car radio,

Honda Civic car stereo. Android 13 head unit



### More Images







# **Product Description**

# Factory Supply 12.3 Inch Android Car Radio DVD Player Multimedia for Honda Civic 2008-2011 **Dashboard Screen**

### **Product Specifications**

| Attribute         | Value              |
|-------------------|--------------------|
| Android Version   | 13                 |
| Country Of Origin | China              |
| CPU               | Quad-core          |
| Warranty          | 1 year             |
| Product           | 12.3Inch Head Unit |
| Processor Model   | ARM Cortex-A9      |
| Android Auto      | Wired + Wireless   |

| Touch Screen  | Yes       |
|---------------|-----------|
| Audio Output  | 4x50W     |
| Response Time | <20ms     |
| Placement     | Dashboard |

#### **Product Details**

| Car Model     | For Honda Civic 2008-2011 |
|----------