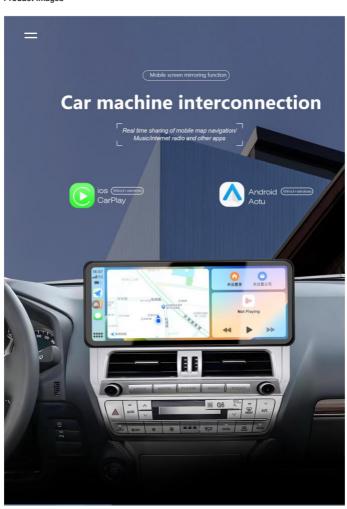

#### **Built-in Features**

Radio

Wireless connectivity

Video playback

USB support

GPS navigation

WiFi capability

Mirror Link

4G connectivity

Camera support

DVR functionality

Carplay integration