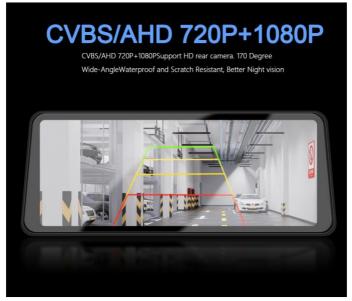

rigin | China              |
| CPU               | Quad-core          |
| Warranty          | 1 year             |
| Product           | 12.3Inch Head Unit |
| Processor Model   | ARM Cortex-A9      |
| Android Auto      | Wired + Wireless   |

| Touch Screen  | Yes       |
|---------------|-----------|
| Audio Output  | 4x50W     |
| Response Time | <20ms     |
| Placement     | Dashboard |

#### **Product Details**

Car Model: For Prado Dominator Exclusive 2014-2018

Size: 12.3Inch

**Optional:** 7862S | T133 | 6115

Warranty: 1 Year

Certification: CE, FCC, ROHS

#### **Built-in Features**

Radio

Wireless connectivity

Video playback

USB support

GPS navigation

WiFi capability

Mirror Link

4G connectivity

Camera support

DVR functionality

Carplay integration

## Product Images







# \*UECAI Shenzhen Yuecai Automotive Parts Co., Ltd





**③** 13556826760 **⑤** 13113602041@163.com **⑥** carsheadunit.com