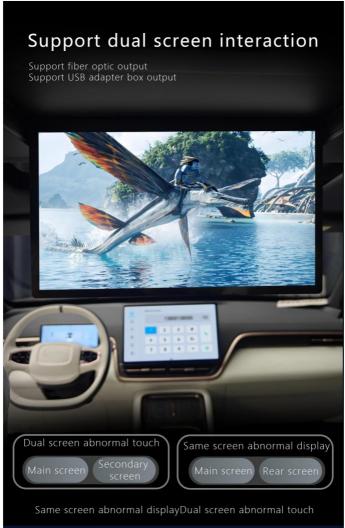

#### **Built-in Features**

Radio

Wireless connectivity

Video playback

USB support

GPS navigation

WiFi capability

Mirror Link