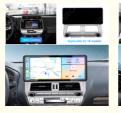

## 12.3Inch Android Car Head Unit for Prado Dominator 2014-2018

## Basic Information

Place of Origin: China

Certification: CE FCC ROHS
 Model Number: MH-FD-053
 Minimum Order Quantity: 10PCS

• Price: \$211.41 - \$265.71

Packaging Details: Kraft Paper Box/White Box
 Delivery Time: 10-20 Working Days

• Payment Terms: L/C,T/T,Western Union,MoneyGram

• Supply Ability: 100000PCS/Month



## **Product Specification**

System: Android
Country Of Origin: China
Cpu: Quad-core
Warranty: 1 Year

Product: 12.3Inch Head Unit
 Processor Model: ARM Cortex-A9
 Android Auto: Wired+ Wireless

Touch Screen: Yes
 Audio Output: 4x50W
 Response Time: <20ms</li>
 Placement: Dashboard

Highlight: FCC Android Car Head Unit,
 Car Head Unit For Prado Dominator,

2014-2018 Car Head Unit



### More Images







## Product Description

## FCC Android Car Head Unit For Prado Dominator 2014-2018

## **Key Specifications**

| Attribute         | Value              |
|-------------------|--------------------|
| System            | Android            |
| Country Of Origin | China              |
| CPU               | Quad-core          |
| Warranty          | 1 year             |
| Product           | 12.3Inch Head Unit |
| Processor Model   | ARM Cortex-A9      |
| Android Auto      | Wired + Wireless   |

| Touch Screen  | Yes       |
|---------------|-----------|
| Audio Output  | 4x50W     |
| Response Time | <20ms     |
| Placement     | Dashboard |

#### **Product Details**

Car Model: For Prado Dominator Exclusive 2014-2018

Size: 12.3Inch

**Optional:** 7862S | T133 | 6115

Warranty: 1 Yea