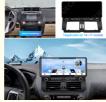

## 12.3Inch Android Car Head Unit for Prado Dominator 2014-2018

## Basic Information

Place of Origin: China

Certification: CE FCC ROHS
 Model Number: MH-FD-053
 Minimum Order Quantity: 10PCS

• Price: \$211.41 - \$265.71

Packaging Details: Kraft Paper Box/White Box
 Delivery Time: 10-20 Working Days

• Payment Terms: L/C,T/T,Western Union,MoneyGram

• Supply Ability: 100000PCS/Month



## **Product Specification**

System: Android
Country Of Origin: China
Cpu: Quad-core
Warranty: 1 Year

Product: 12.3Inch Head Unit
 Processor Model: ARM Cortex-A9
 Android Auto: Wired+ Wireless

Touch Screen: Yes
 Audio Output: 4x50W
 Response Time: <20ms</li>
 Placement: Dashboard

Highlight: FCC Android Car Head Unit,
 Car Head Unit For Prado Dominator,

2014-2018 Car Head Unit



### More Images







## Product Description

## FCC Android Car Head Unit For Prado Dominator 2014-2018

## **Key Specifications**

| Attribute         | Value              |
|-------------------|--------------------|
| System            | Android            |
| Country Of Origin | China              |
| CPU               | Quad-core          |
| Warranty          | 1 year             |
| Product           | 12.3Inch Head Unit |
| Processor Model   | ARM Cortex-A9      |
| Android Auto      | Wired + Wireless   |

| Touch Screen  | Yes       |
|---------------|-----------|
| Audio Output  | 4x50W     |
| Response Time | <20ms     |
| Placement     | Dashboard |

#### **Product Details**

Car Model: For Prado Dominator Exclusive 2014-2018

Size: 12.3Inch

**Optional:** 7862S | T133 | 6115

Warranty: 1 Year