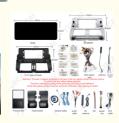

#### **Product Details**

Car Model: For Prado Dominator Exclusive 2014-2018

Size: 12.3Inch

**Optional:** 7862S | T133 | 6115

Warranty: 1 Year

Certification: CE, FCC, ROHS

#### **Built-in Features**

Radio

Wireless connectivity

Video playback

USB support

GPS navigation

WiFi capability

Mirror Link

4G connectivity

Camera support

DVR functionality

Carplay integration