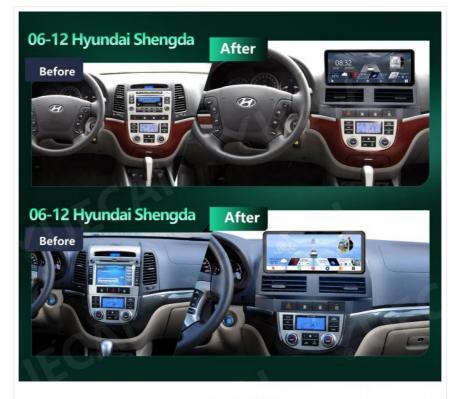

#### 12.3Inch Android Car Head Unit For Hyundai Shengda 2006-2012

#### **Product Details**

Car Model: For Hyundai Shengda 2006-2012

Size: 12.3Inch

Optional: 7862S | T133 | 6115 Certification: CE, FCC, ROHS