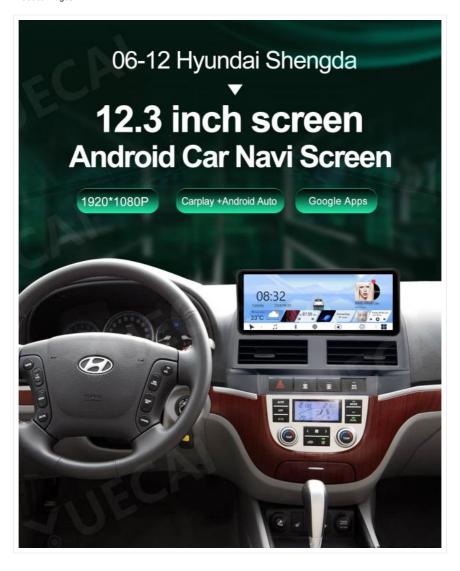

#### 12.3Inch Android Car Head Unit For Hyundai Shengda 2006-2012

#### **Product Details**

Car Model: For Hyundai Shengda 2006-2012

Size: 12.3Inch

Optional: 7862S | T133 | 6115 Certification: CE, FCC, ROHS