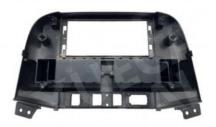

#### 12.3Inch Android Car Head Unit For Hyundai Shengda 2006-2012

#### **Product Details**

Car Model: For Hyundai Shengda 2006-2012

Size: 12.3Inch

Optional: 7862S | T133 | 6115 Certification: CE, FCC, ROHS

# Product Detail Diagram

06-12 Modern Old Shengda (the back)

12.3-inch screen

three hole four hole

\*UECAI Shenzhen Yuecai Automotive Parts Co., Ltd

**③** 13556826760 **❷** 13113602041@163.com **❷** carsheadunit.com