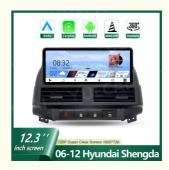

#### 12.3Inch Android Car Head Unit For Hyundai Shengda 2006-2012

#### **Product Details**

Car Model: For Hyundai Shengda 2006-2012

Size: 12.3Inch

Optional: 7862S | T133 | 6115 Certification: CE, FCC, ROHS