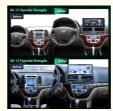

#### **Product Details**

Car Model: For Hyundai Shengda 2006-2012

Size: 12.3Inch

Optional: 7862S | T133 | 6115 Certification: CE, FCC, ROHS

# Product Detail Diagram

06-12 Modern Old Shengda (the back)

12.3-inch screen

three hole four hole

\*UECAI Shenzhen Yuecai Automotive Parts Co., Ltd

**③** 13556826760 **❷** 13113602041@163.com **❷** carsheadunit.com