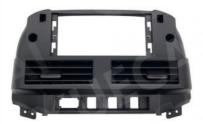

#### 12.3Inch Android Car Head Unit For Hyundai Shengda 2006-2012

#### **Product Details**

Car Model: For Hyundai Shengda 2006-2012

Size: 12.3Inch

Optional: 7862S | T133 | 6115 Certification: CE, FCC, ROHS

# Product Detail Diagram

06-12 Modern Old Shengda (the back)

12.3-inch screen

three hole four hole

\*UECAI Shenzhen Yuecai Automotive Parts Co., Ltd

**③** 13556826760 **❷** 13113602041@163.com **❷** carsheadunit.com