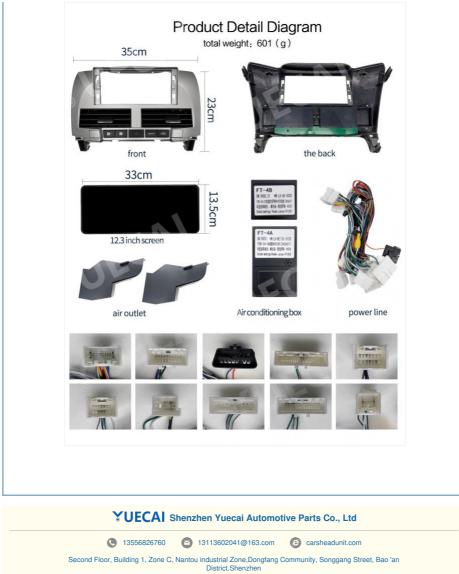

6115 |           |  |  |  |  |
| Warranty:                                        | 1 Year              |           |  |  |  |  |
| Certification:                                   | CE, FCC, ROHS       |           |  |  |  |  |
| Built-in Features                                |                     |           |  |  |  |  |
| Radio                                            |                     |           |  |  |  |  |
| Wireless                                         |                     |           |  |  |  |  |
| Video                                            |                     |           |  |  |  |  |
| USB                                              |                     |           |  |  |  |  |

12.3 inch screen Android Car Navi Screen

03-09 Lexus RX330-RX350/RX300