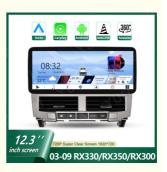

### 12.3Inch Android Car Head Unit with Carplay for Lexus **RX330**

12.3 inch screen Android Car Navi Screen

03-09 Lexus RX330-RX350/RX300