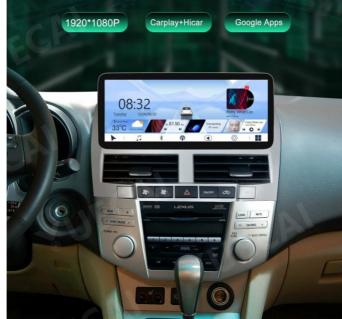

### GPS Navigation Car Head Unit Carplay DVD Player For Lexus RX330

# for more products please visit us on carsheadunit.com

GPS WIFI Mirror Link 4G Camera DVR Carplay

| Audio Output                                     |                     | 4x50W     |  |  |  |  |
|--------------------------------------------------|---------------------|-----------|--|--|--|--|
| Response Time                                    | 9                   | <20ms     |  |  |  |  |
| Placement                                        |                     | Dashboard |  |  |  |  |
| Product Details                                  |                     |           |  |  |  |  |
| Car Model: For Lexus RX330-RX350/RX300 2003-2009 |                     |           |  |  |  |  |
| Size:                                            | 12.3Inch            |           |  |  |  |  |
| Optional:                                        | 7862S   T133   6115 |           |  |  |  |  |
| Warranty:                                        | 1 Year              |           |  |  |  |  |
| Certification:                                   | CE, FCC, ROHS       |           |  |  |  |  |
| Built-in Features                                |                     |           |  |  |  |  |
| Radio                                            |                     |           |  |  |  |  |
| Wireless                                         |                     |           |  |  |  |  |
| Video                                            |                     |           |  |  |  |  |
| USB                                              |                     |           |  |  |  |  |