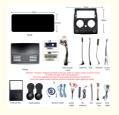

## **Product Details**

Car Model: For Nissan X-Trail 2008-2015

Size: 12.3Inch

Optional: 7862S | T133 | 6115

Warranty: 1 Year

Certification: CE, FCC, ROHS