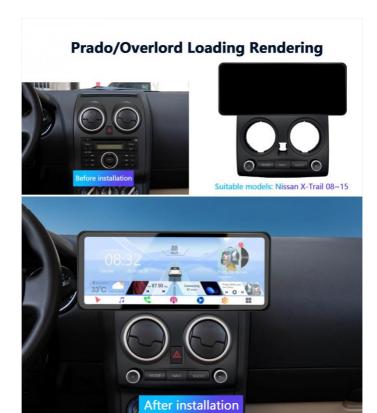

## **Product Details**

Car Model: For Nissan X-Trail 2008-2015

Size: 12.3Inch

Optional: 7862S | T133 | 6115

Warranty: 1 Year

Certification: CE, FCC, ROHS

Camera

DVR Carplay

12.3 Inch Car Head Unit for Nissan X-Trail 2008-2015

Dashboard installation view of car head unit