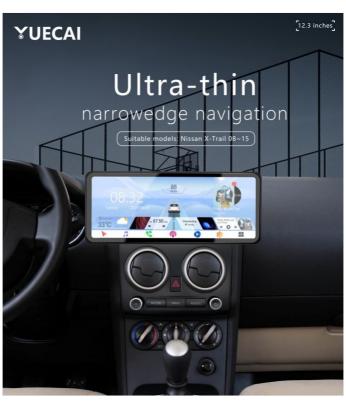

# Wholesale Car Radio Player 2K Narrowedge Navigation For Nissan X-Trail 08-15

## **Product Details**

Car Model: For Nissan X-Trail 2008-2015

Size: 12.3Inch

Optional: 7862S | T133 | 6115

Warranty: 1 Year

Certification: CE, FCC, ROHS

Camera

DVR Carplay

12.3 Inch Car Head Unit for Nissan X-Trail 2008-2015

Dashboard installation view of car head unit