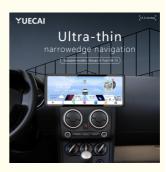

# Wholesale Car Radio Player 2K Narrowedge Navigation For Nissan X-Trail 08-15

## **Product Details**

Car Model: For Nissan X-Trail 2008-2015

Size: 12.3Inch

Optional: 7862S | T133 | 6115

Warranty: 1 Year

Certification: CE, FCC, ROHS